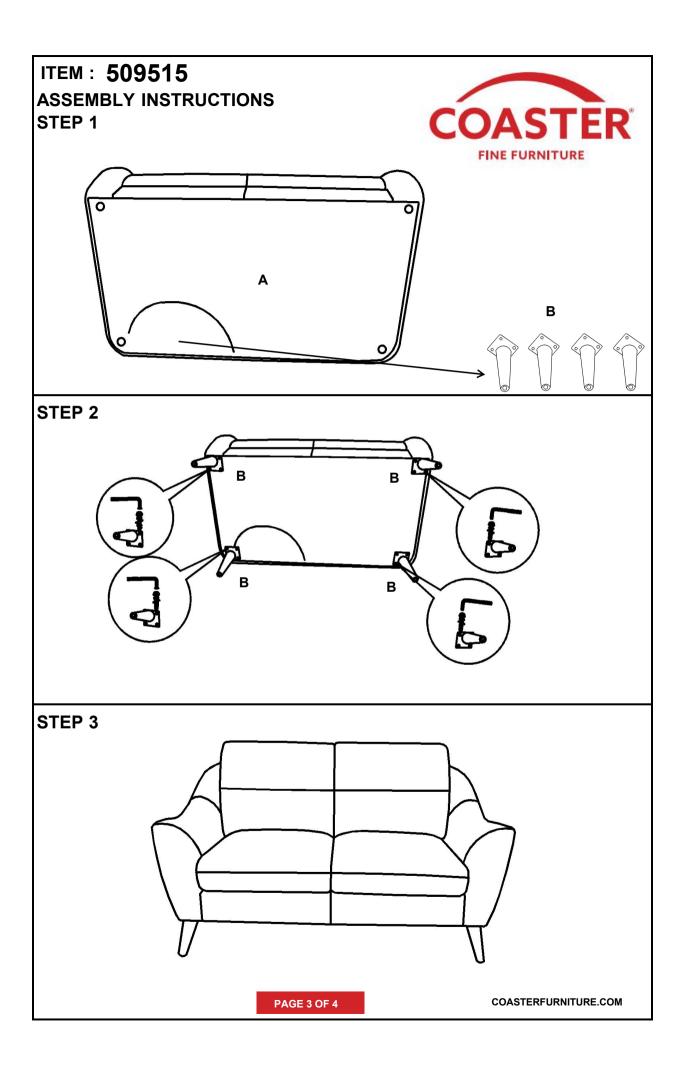

## **ASSEMBLY INSTRUCTIONS**

### **PARTS IDENTIFICATION**

A LOVESEAT 1PC

B LEG 4PCS

## **HARDWARE IDENTIFICATION**

Allen wrench
5\*23\*73mm
1 PC

Bolt
12 PCS

M8\*30mm

ITEM: 509515

NOTE:Dimension tolerance ±5%

COASTERFURNITURE.COM