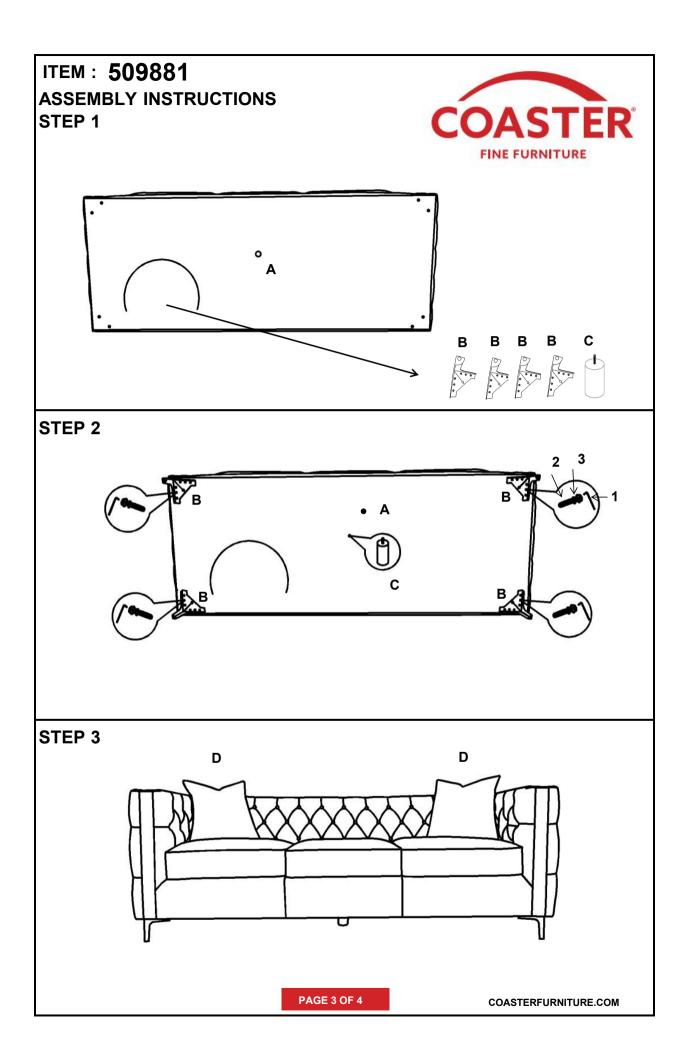

## ASSEMBLY INSTRUCTIONS COASTER FINE FURNITURE

Fine Furniture for every stage of life

509881 SOFA

REVISION 0: 03/26/2022 REVISION 1: 07/14/2022

PAGE 1 OF 4

COASTERFURNITURE.COM

ITEM: 509881

## **ASSEMBLY INSTRUCTIONS**

#### ASSEMBLY TIPS:

- 1.Remove hardware from box and sort by size.
- 2.Please check to see that all hardware and parts are present prior to start of assembly.
- 3.Please follow attached instruction in the same sequence as numbered to assure fast & easy assembly.

### **PARTS IDENTIFICATION**

A SOFA

B LEG 4PCS

C MIDDLE LEG 1PC

D PILLOW 2PCS

### **HARDWARE IDENTIFICATION**

Allen wrench
1 5\*23\*73mm 1 PC 3 Washer M8
21\*21\*1mm 8 PCS

Wood screw
2 30\*10\*10mm 8 PCS

ITEM: 509881

NOTE:Dimension tolerance ±5%

PAGE 4 OF 4

COASTERFURNITURE.COM