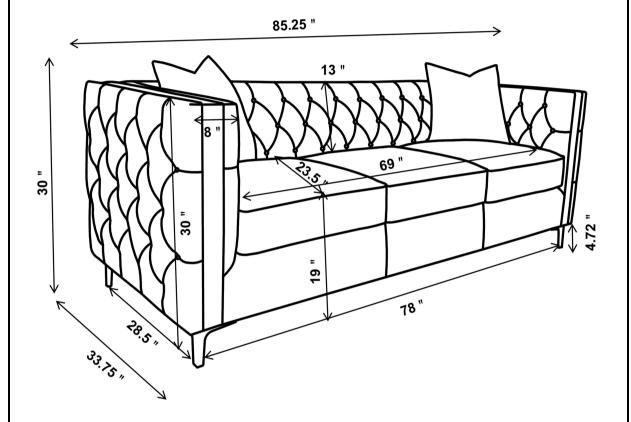

### **PARTS IDENTIFICATION**

A SOFA

B LEG 4PCS

C MIDDLE LEG 1PC

D PILLOW 2PCS