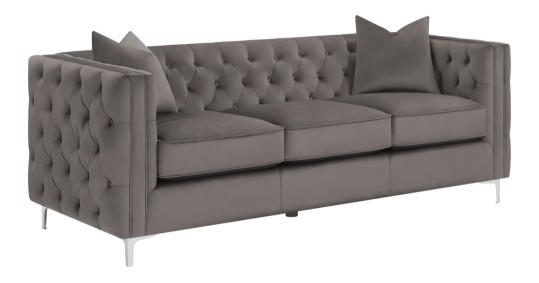

### **PARTS IDENTIFICATION**

A SOFA

B LEG 4PCS

C MIDDLE LEG 1PC

D PILLOW 2PCS