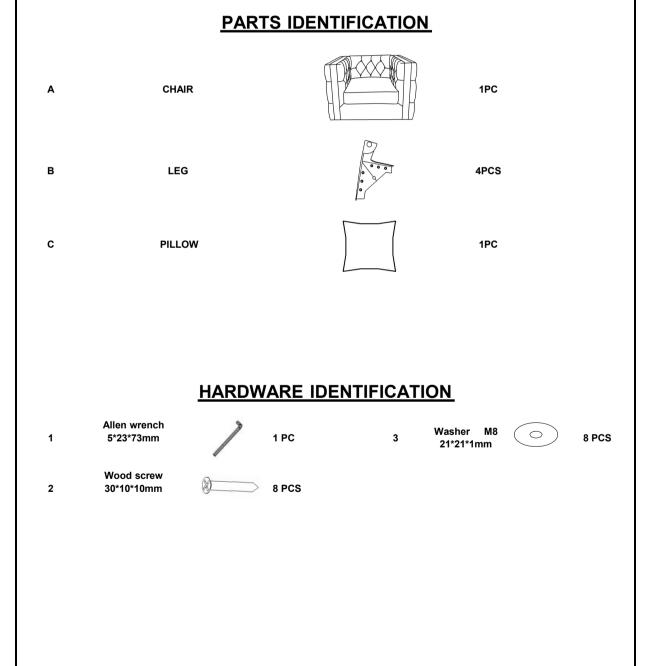

#### ASSEMBLY TIPS:

1.Remove hardware from box and sort by size.

2.Please check to see that all hardware and parts are present prior to start of assembly.

3.Please follow attached instruction in the same sequence as numbered to assure fast & easy assembly.