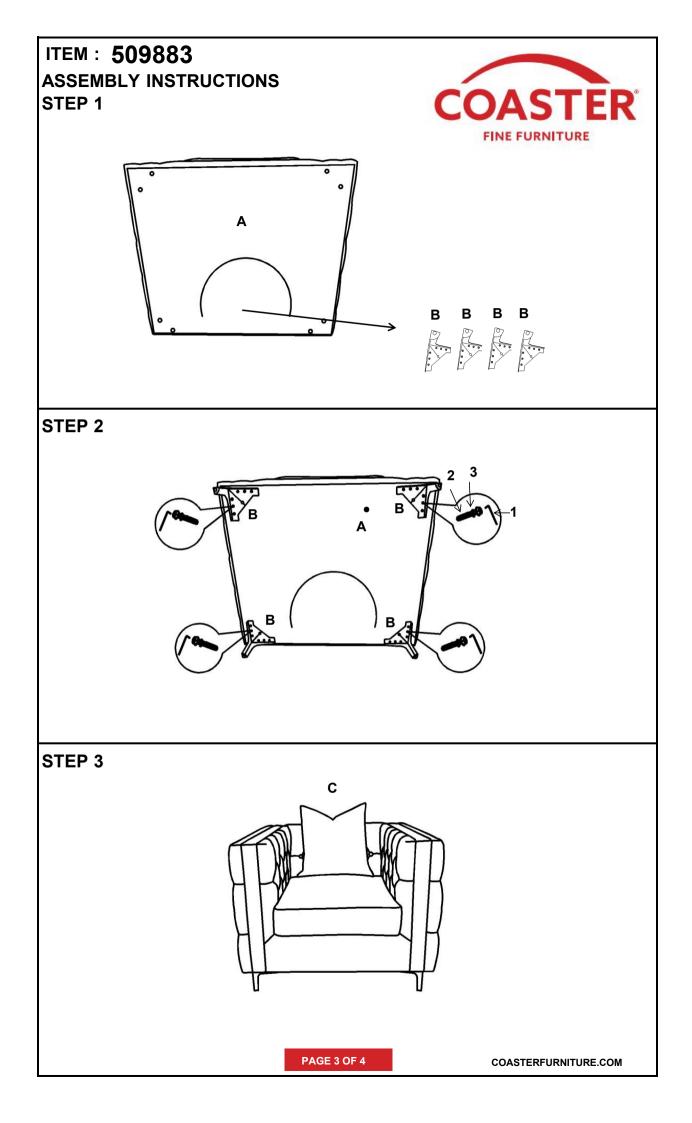

### ASSEMBLY INSTRUCTIONS COASTER FINE FURNITURE



Fine Furniture for every stage of life

509883 <u>CHAIR</u>

PAGE 1 OF 4

#### ITEM: 509883

## ASSEMBLY INSTRUCTIONS

WARNING!

#### ASSEMBLY TIPS:

1.Remove hardware from box and sort by size.

2.Please check to see that all hardware and parts are present prior to start of assembly.

3.Please follow attached instruction in the same sequence as numbered to assure fast & easy assembly.

# $\bigwedge$

1.Don't attempt to repair or modify parts that are broken or defective. Please

contact the store immediately.

2. This product is for home use only and not intended for commercial establishment.





**10 MINUTES** 



FR

Δ

FINE FURNITURE