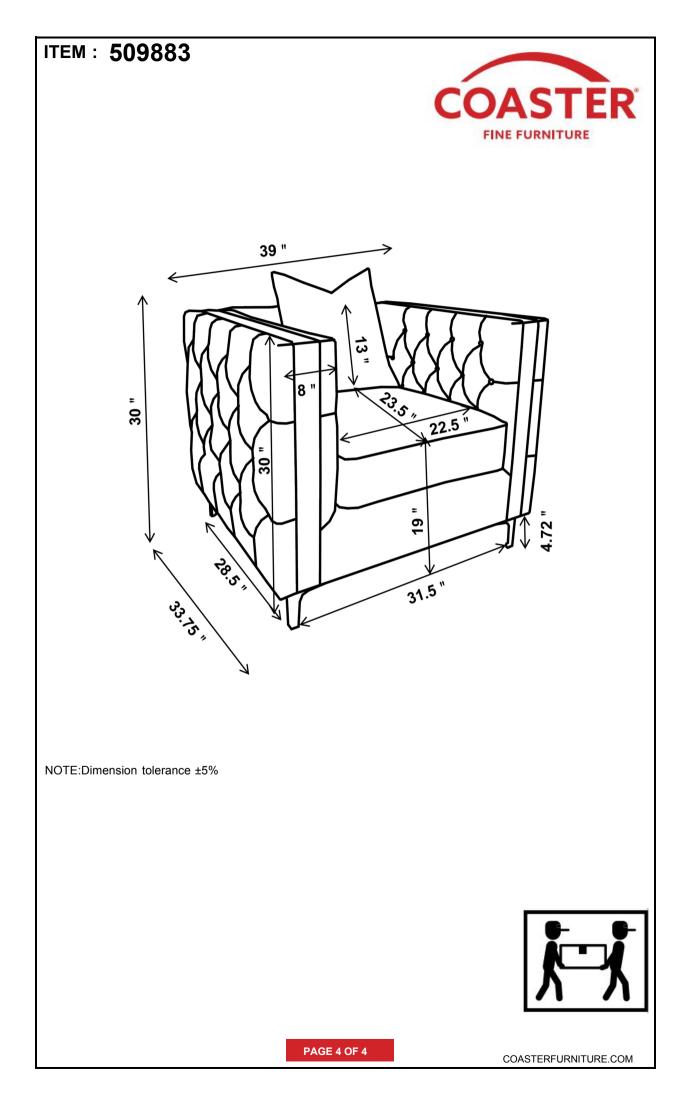

### ASSEMBLY INSTRUCTIONS COASTER FINE FURNITURE



Fine Furniture for every stage of life

509883 <u>CHAIR</u>

PAGE 1 OF 4

#### ITEM: 509883

## ASSEMBLY INSTRUCTIONS

WARNING!

#### ASSEMBLY TIPS:

1.Remove hardware from box and sort by size.

2.Please check to see that all hardware and parts are present prior to start of assembly.

3.Please follow attached instruction in the same sequence as numbered to assure fast & easy assembly.

# $\bigwedge$

1.Don't attempt to repair or modify parts that are broken or defective. Please

contact the store immediately.

2. This product is for home use only and not intended for commercial establishment.





**10 MINUTES** 



FR

Δ

FINE FURNITURE