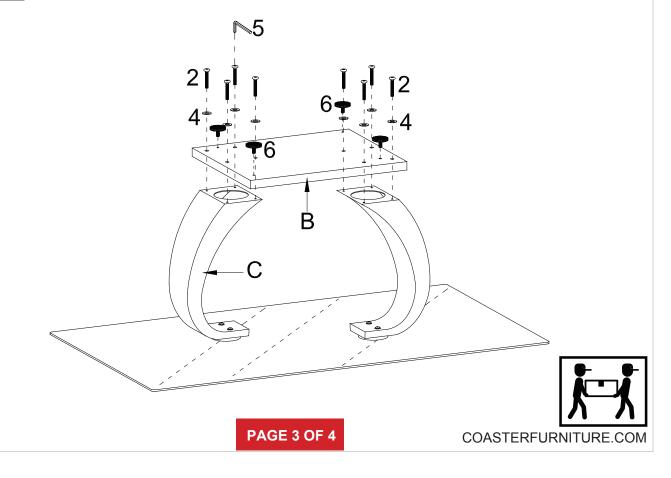

|
| ADJUSTER               | Ø <sub>4</sub> <sup>1</sup> ,                                        | 4 PC                                                                                                                                                                                               |
|                        | CHROMED SCREW  SCREW  CHROMED FLAT WASHER  FLAT WASHER  ALLEN WRENCH | CHROMED SCREW  SCREW  CHROMED  FLAT WASHER  FLAT WASHER  ALLEN WRENCH  ADJUSTER $ \begin{array}{c} \emptyset_{4}^{1} \times 1_{4}^{1} \\ \emptyset_{4}^{1} \times 1_{4}^{1} \end{array} $ ADJUSTER |

Hardware pack is located in 701238B1

## ITEM: **701238** (B1-B2) ASSEMBLY INSTRUCTIONS STEP 1





## STEP 2



# ITEM: **701238** (B1-B**2**)





Note: Dimension tolerance ±5%