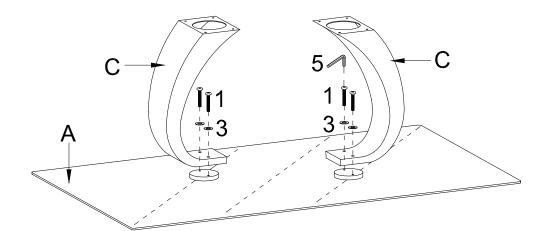

|
| ADJUSTER               | Ø <sub>4</sub> <sup>1</sup> ,                                        | 4 PC                                                                                                                                                                                               |
|                        | CHROMED SCREW  SCREW  CHROMED FLAT WASHER  FLAT WASHER  ALLEN WRENCH | CHROMED SCREW  SCREW  CHROMED  FLAT WASHER  FLAT WASHER  ALLEN WRENCH  ADJUSTER $ \begin{array}{c} \emptyset_{4}^{1} \times 1_{4}^{1} \\ \emptyset_{4}^{1} \times 1_{4}^{1} \end{array} $ ADJUSTER |

Hardware pack is located in 701238B1

## ITEM: **701238** (B1-B2) ASSEMBLY INSTRUCTIONS STEP 1





## STEP 2



# ITEM: **701238** (B1-B**2**)





Note: Dimension tolerance ±5%