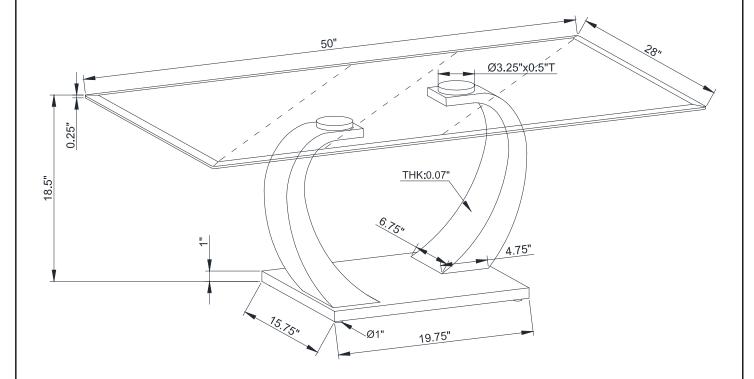

|
| ADJUSTER               | Ø <sub>4</sub> <sup>1</sup> ,                                        | 4 PC                                                                                                                                                                                               |
|                        | CHROMED SCREW  SCREW  CHROMED FLAT WASHER  FLAT WASHER  ALLEN WRENCH | CHROMED SCREW  SCREW  CHROMED  FLAT WASHER  FLAT WASHER  ALLEN WRENCH  ADJUSTER $ \begin{array}{c} \emptyset_{4}^{1} \times 1_{4}^{1} \\ \emptyset_{4}^{1} \times 1_{4}^{1} \end{array} $ ADJUSTER |

Hardware pack is located in 701238B1

## ITEM: **701238** (B1-B2) ASSEMBLY INSTRUCTIONS STEP 1





## STEP 2



# ITEM: **701238** (B1-B**2**)





Note: Dimension tolerance ±5%