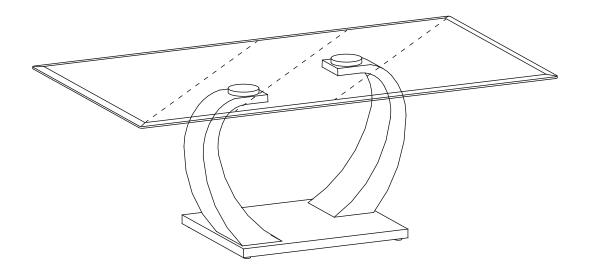

# ASSEMBLY INSTRUCTIONS COASTER FINE FURNITURE

Fine Furniture for every stage of life

701238 (B1-B2) Coffee Table

REVISION 0 : 05/06/2019 REVISION 1 : 07/15/2022

### **PARTS IDENTIFICATION:**

**GLASS** 1 PC B2: A

1 PC WOOD B1: B

> С **LEG** 2 PCS

ASSEMBLY TIME PER UNIT: 12 MINUTES