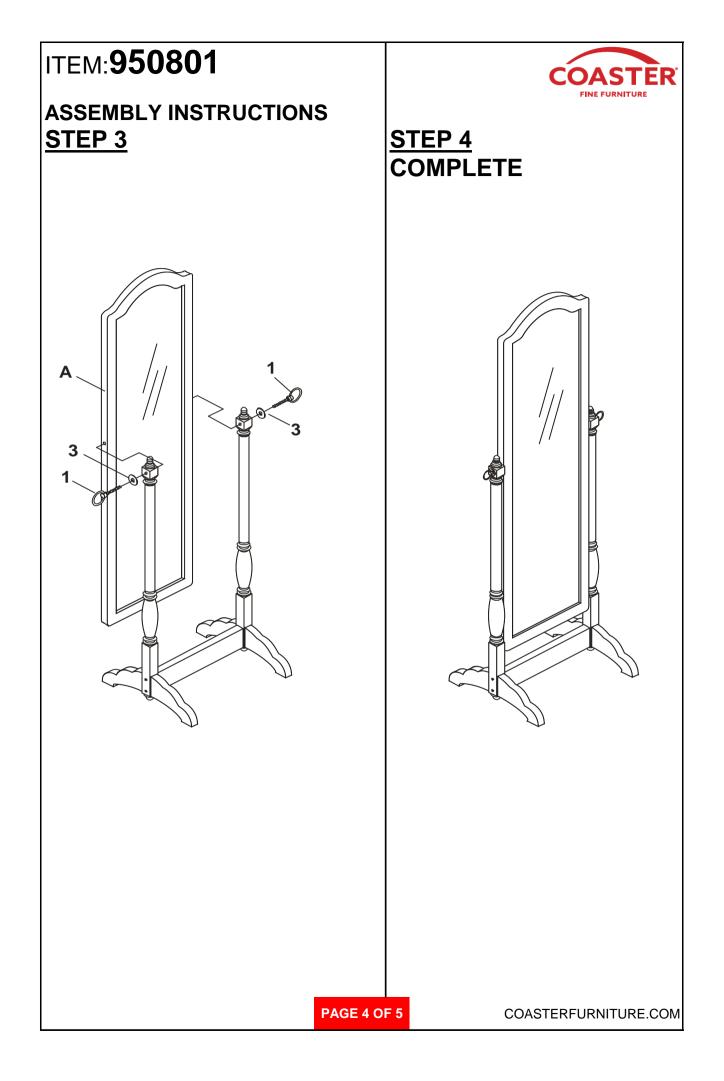

not intended for commercial establishments.



## PARTS IDENTIFICATION

| Α | MIRROR                   |      | 1PC  |
|---|--------------------------|------|------|
| В | POST                     |      | 2PCS |
| С | CROSS BRACE              |      | 1PC  |
| D | LEG                      |      | 4PCS |
| E | WOODEN KNOB<br>WITH BOLT | Com. | 2PCS |
|   |                          |      |      |

### HARDWARE IDENTIFICATION

| 1 | BRASS EYEBOLT<br>(5/16" x 2-3/4" BLK) | Demonster  | 2PCS |
|---|---------------------------------------|------------|------|
| 2 | BOLT<br>(1/4" x 2-1/2" BLK)           |            | 4PCS |
| 3 | WASHER<br>(Ø23 x Ø8 x 1mm BLK)        | $\bigcirc$ | 2PCS |
|   |                                       |            |      |

PAGE 2 OF 5

COASTERFURNITURE.COM