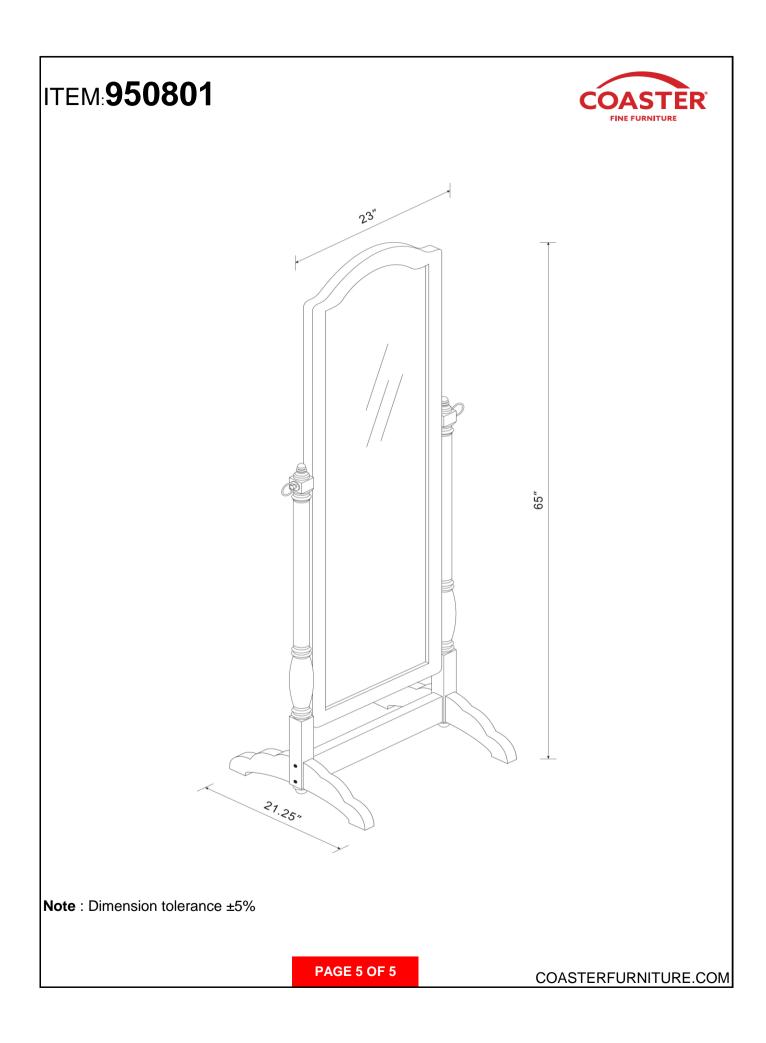

ot intended for commercial establishments.



## PARTS IDENTIFICATION

| Α | MIRROR                   |      | 1PC  |
|---|--------------------------|------|------|
| В | POST                     |      | 2PCS |
| С | CROSS BRACE              |      | 1PC  |
| D | LEG                      |      | 4PCS |
| E | WOODEN KNOB<br>WITH BOLT | Com. | 2PCS |
|   |                          |      |      |

### HARDWARE IDENTIFICATION

| 1 | BRASS EYEBOLT<br>(5/16" x 2-3/4" BLK) | Demonster  | 2PCS |
|---|---------------------------------------|------------|------|
| 2 | BOLT<br>(1/4" x 2-1/2" BLK)           |            | 4PCS |
| 3 | WASHER<br>(Ø23 x Ø8 x 1mm BLK)        | $\bigcirc$ | 2PCS |
|   |                                       |            |      |

PAGE 2 OF 5

COASTERFURNITURE.COM