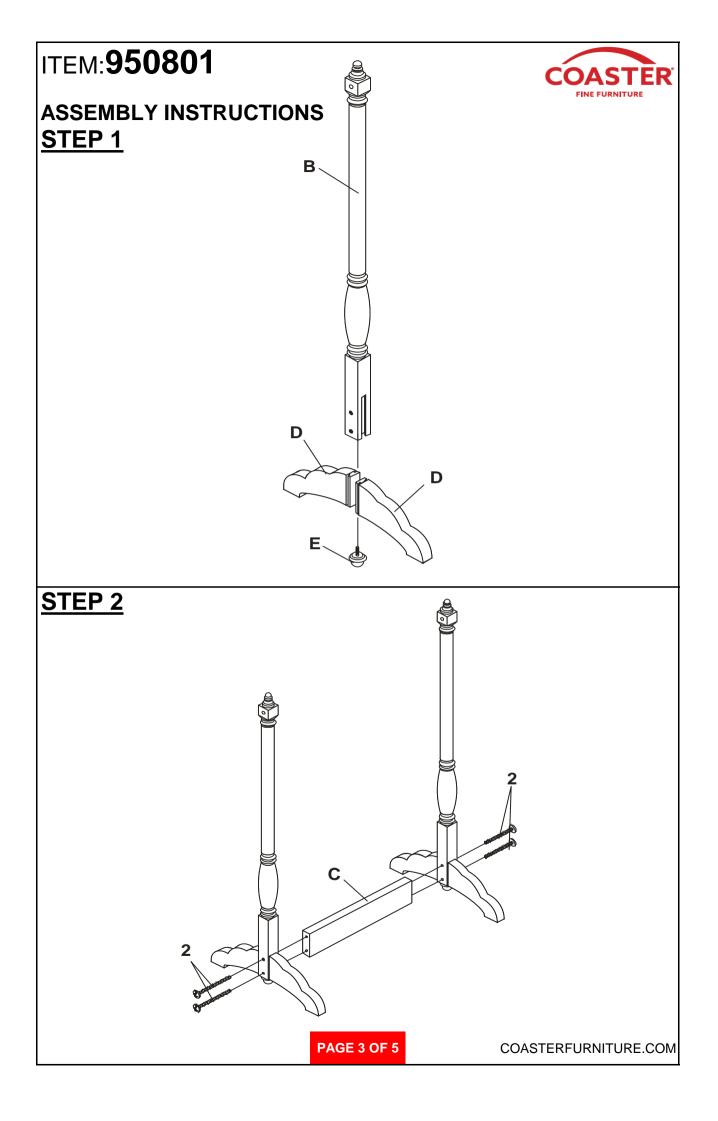

nd not intended for commercial establishments.



## PARTS IDENTIFICATION

| Α | MIRROR                   |      | 1PC  |
|---|--------------------------|------|------|
| В | POST                     |      | 2PCS |
| С | CROSS BRACE              |      | 1PC  |
| D | LEG                      |      | 4PCS |
| E | WOODEN KNOB<br>WITH BOLT | Com. | 2PCS |
|   |                          |      |      |

### HARDWARE IDENTIFICATION

| 1 | BRASS EYEBOLT<br>(5/16" x 2-3/4" BLK) | Demonster  | 2PCS |
|---|---------------------------------------|------------|------|
| 2 | BOLT<br>(1/4" x 2-1/2" BLK)           |            | 4PCS |
| 3 | WASHER<br>(Ø23 x Ø8 x 1mm BLK)        | $\bigcirc$ | 2PCS |
|   |                                       |            |      |

PAGE 2 OF 5

COASTERFURNITURE.COM