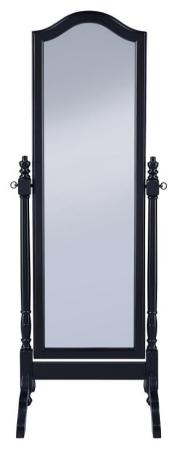

## PARTS IDENTIFICATION

| Α | MIRROR                   |      | 1PC  |
|---|--------------------------|------|------|
| В | POST                     |      | 2PCS |
| С | CROSS BRACE              |      | 1PC  |
| D | LEG                      |      | 4PCS |
| E | WOODEN KNOB<br>WITH BOLT | Com. | 2PCS |
|   |                          |      |      |