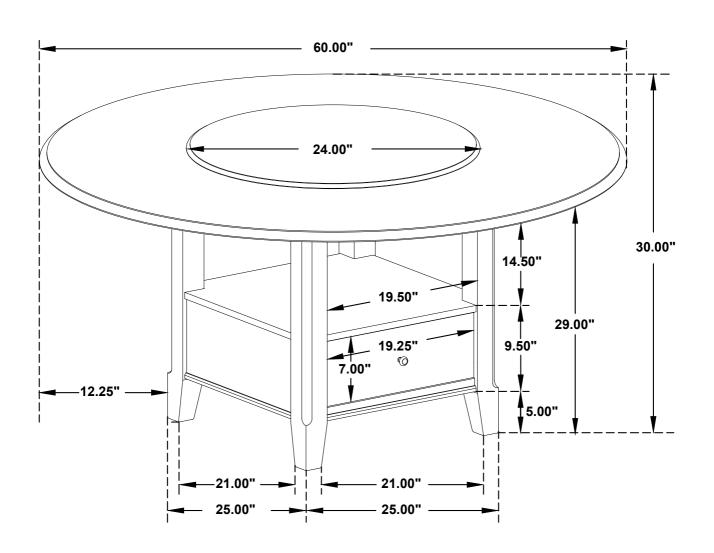

# STEP 6 COMPLETE

PAGE 5 OF 5

COASTERFURNITURE.COM

Inner Size of Drawer: 16.25"W X 9.75"D X 5.00"H X 0.25"T

Note: Dimension tolerance ±5%