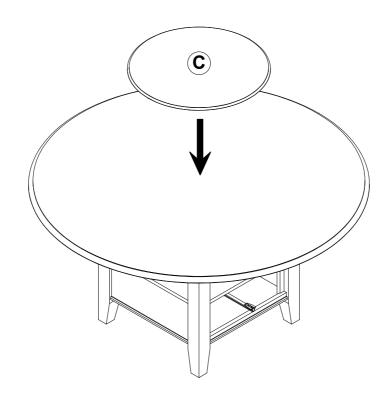

- 2. This product is for home use only and not intended for commercial establishments.





15 MINUTES

### PARTS IDENTIFICATION

#### **B1 (BOX 1)**

**TOP** 



1PC

В **LEG** 



4PCS

#### **B2 (BOX 2)**

C LAZY SUSAN

(4MM - RBW)



1PC

**BASE** D



1PC

### HARDWARE IDENTIFICATION

#### Z-B1(BOX 1) - HARDWARE PACK IS LOCATED IN 115101(B1)

| 1 | BOLT<br>( Ø5/16" x 2-1/4" - RBW ) | 16PCS |
|---|-----------------------------------|-------|
| 2 | LOCK WASHER<br>( Ø5/16" - RBW )   | 16PCS |
| 3 | FLAT WASHER<br>( Ø5/16" - RBW )   | 16PCS |
| 4 | ALLEN WRENCH                      | 1BC   |

**PAGE 2 OF 5** 

COASTERFURNITURE.COM

1PC



# ASSEMBLY INSTRUCTIONS STEP 1



### STEP 2



# COASTER

# ASSEMBLY INSTRUCTIONS STEP 3



### STEP 4



# COASTER

## ASSEMBLY INSTRUCTIONS STEP 5



# STEP 6 COMPLETE



PAGE 5 OF 5

COASTERFURNITURE.COM



Inner Size of Drawer: 16.25"W X 9.75"D X 5.00"H X 0.25"T



Note: Dimension tolerance ±5%