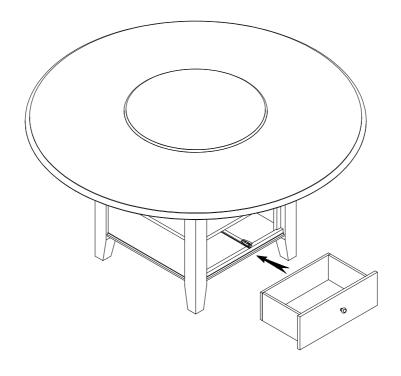

## ASSEMBLY INSTRUCTIONS STEP 5

# STEP 6 COMPLETE

PAGE 5 OF 5

COASTERFURNITURE.COM

Inner Size of Drawer: 16.25"W X 9.75"D X 5.00"H X 0.25"T

Note: Dimension tolerance ±5%