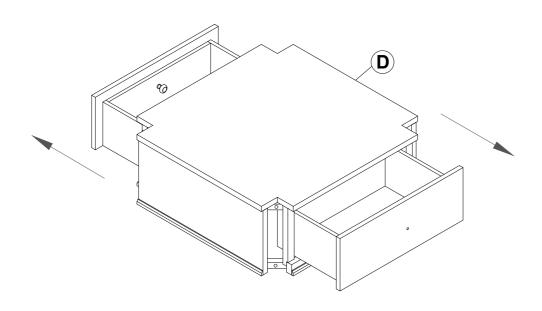

# STEP 6 COMPLETE

PAGE 5 OF 5

COASTERFURNITURE.COM

Inner Size of Drawer: 16.25"W X 9.75"D X 5.00"H X 0.25"T

Note: Dimension tolerance ±5%