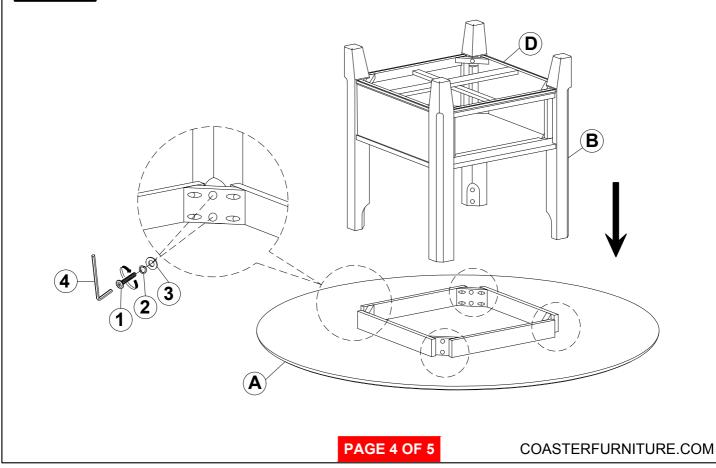

fective. Please contact the store immediately.
- 2. This product is for home use only and not intended for commercial establishments.





15 MINUTES

### PARTS IDENTIFICATION

#### **B1 (BOX 1)**

**TOP** 



1PC

В **LEG** 



4PCS

#### **B2 (BOX 2)**

C LAZY SUSAN

(4MM - RBW)



1PC

**BASE** D



1PC

### HARDWARE IDENTIFICATION

#### Z-B1(BOX 1) - HARDWARE PACK IS LOCATED IN 115101(B1)

| 1 | BOLT<br>( Ø5/16" x 2-1/4" - RBW ) | 16PCS |
|---|-----------------------------------|-------|
| 2 | LOCK WASHER<br>( Ø5/16" - RBW )   | 16PCS |
| 3 | FLAT WASHER<br>( Ø5/16" - RBW )   | 16PCS |
| 4 | ALLEN WRENCH                      | 1BC   |

**PAGE 2 OF 5** 

COASTERFURNITURE.COM

1PC



# ASSEMBLY INSTRUCTIONS STEP 1



### STEP 2



# COASTER

# ASSEMBLY INSTRUCTIONS STEP 3



### STEP 4



# COASTER

## ASSEMBLY INSTRUCTIONS STEP 5



# STEP 6 COMPLETE



PAGE 5 OF 5

COASTERFURNITURE.COM



Inner Size of Drawer: 16.25"W X 9.75"D X 5.00"H X 0.25"T



Note: Dimension tolerance ±5%