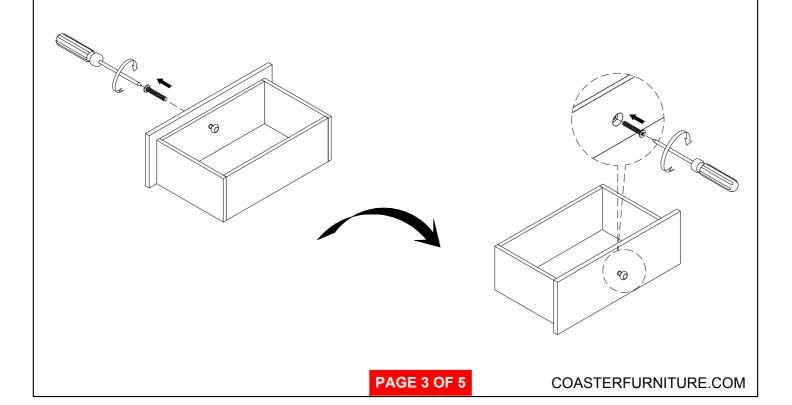

n't attempt to repair or modify parts that are broken or defective. Please contact the store immediately.
- 2. This product is for home use only and not intended for commercial establishments.





15 MINUTES

### PARTS IDENTIFICATION

#### **B1 (BOX 1)**

**TOP** 



1PC

В **LEG** 



4PCS

#### **B2 (BOX 2)**

C LAZY SUSAN

(4MM - RBW)



1PC

**BASE** D



1PC

### HARDWARE IDENTIFICATION

#### Z-B1(BOX 1) - HARDWARE PACK IS LOCATED IN 115101(B1)

| 1 | BOLT<br>( Ø5/16" x 2-1/4" - RBW ) | 16PCS |
|---|-----------------------------------|-------|
| 2 | LOCK WASHER<br>( Ø5/16" - RBW )   | 16PCS |
| 3 | FLAT WASHER<br>( Ø5/16" - RBW )   | 16PCS |
| 4 | ALLEN WRENCH                      | 1BC   |

**PAGE 2 OF 5** 

COASTERFURNITURE.COM

1PC



# ASSEMBLY INSTRUCTIONS STEP 1



### STEP 2



# COASTER

# ASSEMBLY INSTRUCTIONS STEP 3



### STEP 4



# COASTER

## ASSEMBLY INSTRUCTIONS STEP 5



# STEP 6 COMPLETE



PAGE 5 OF 5

COASTERFURNITURE.COM



Inner Size of Drawer: 16.25"W X 9.75"D X 5.00"H X 0.25"T



Note: Dimension tolerance ±5%