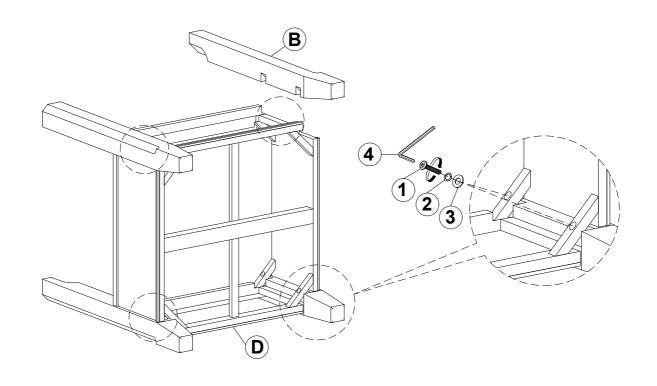

e broken or defective. Please contact the store immediately.
- 2. This product is for home use only and not intended for commercial establishments.





15 MINUTES

### PARTS IDENTIFICATION

#### **B1 (BOX 1)**

**TOP** 



1PC

В **LEG** 



4PCS

#### **B2 (BOX 2)**

C LAZY SUSAN

(4MM - RBW)



1PC

**BASE** D



1PC

### HARDWARE IDENTIFICATION

#### Z-B1(BOX 1) - HARDWARE PACK IS LOCATED IN 115101(B1)

| 1 | BOLT<br>( Ø5/16" x 2-1/4" - RBW ) | 16PCS |
|---|-----------------------------------|-------|
| 2 | LOCK WASHER<br>( Ø5/16" - RBW )   | 16PCS |
| 3 | FLAT WASHER<br>( Ø5/16" - RBW )   | 16PCS |
| 4 | ALLEN WRENCH                      | 1BC   |

**PAGE 2 OF 5** 

COASTERFURNITURE.COM

1PC



# ASSEMBLY INSTRUCTIONS STEP 1



### STEP 2



# COASTER

# ASSEMBLY INSTRUCTIONS STEP 3



### STEP 4



# COASTER

## ASSEMBLY INSTRUCTIONS STEP 5



# STEP 6 COMPLETE



PAGE 5 OF 5

COASTERFURNITURE.COM



Inner Size of Drawer: 16.25"W X 9.75"D X 5.00"H X 0.25"T



Note: Dimension tolerance ±5%