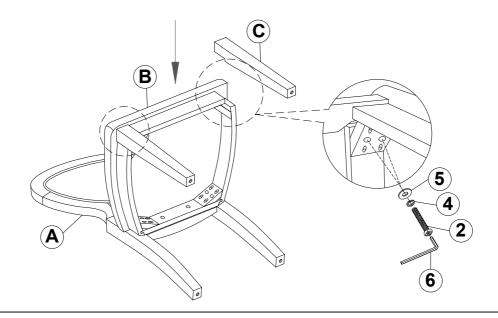

## STEP 2

## PART IDENTIFICATION

| A | BACK FRAME                 | 1PC  |
|---|----------------------------|------|
| В | SEAT CUSHION<br>WITH FRAME | 1PC  |
| С | FRONT LEG                  | 2PCS |

### HARDWARE IDENTIFICATION

| 1 | LONG BOLT<br>( Ø5/16" x 3" - RBW )      |               | 4PCS  |
|---|-----------------------------------------|---------------|-------|
| 2 | MEDIUM BOLT<br>( Ø5/16" x 2" - RBW )    | (a)—))))))))) | 4PCS  |
| 3 | SHORT BOLT<br>( Ø5/16" x 1-3/4" - RBW ) | <b>(4)</b>    | 2PCS  |
| 4 | LOCK WASHER<br>( Ø5/16" - RBW )         |               | 10PCS |
| 5 | FLAT WASHER<br>( Ø5/16" - RBW )         |               | 10PCS |
| 6 | ALLEN WRENCH                            |               | 1PC   |