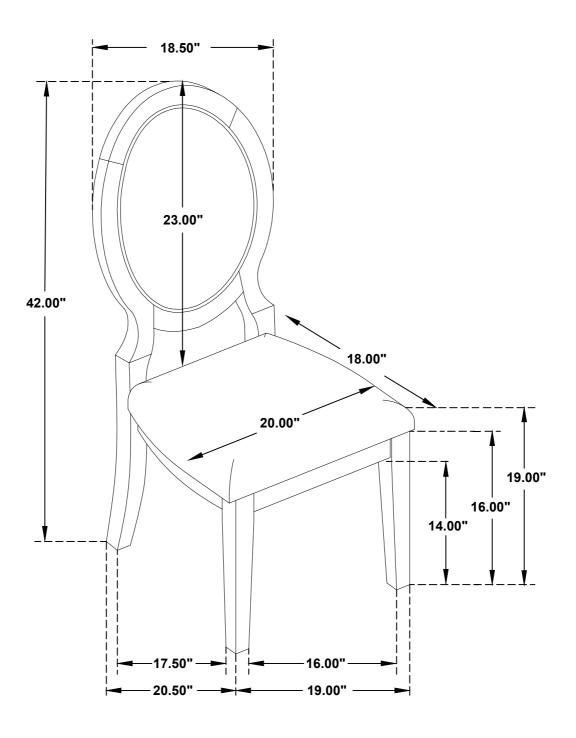

1PC  |
| С | FRONT LEG                  | 2PCS |

### HARDWARE IDENTIFICATION

| 1 | LONG BOLT<br>( Ø5/16" x 3" - RBW )      |               | 4PCS  |
|---|-----------------------------------------|---------------|-------|
| 2 | MEDIUM BOLT<br>( Ø5/16" x 2" - RBW )    | (a)—))))))))) | 4PCS  |
| 3 | SHORT BOLT<br>( Ø5/16" x 1-3/4" - RBW ) | <b>(4)</b>    | 2PCS  |
| 4 | LOCK WASHER<br>( Ø5/16" - RBW )         |               | 10PCS |
| 5 | FLAT WASHER<br>( Ø5/16" - RBW )         |               | 10PCS |
| 6 | ALLEN WRENCH                            |               | 1PC   |

#### NOTE:

Quantities shown are for one chair.

(4MM - RBW)

# ITEM: **115102**

# COASTER

## **ASSEMBLY INSTRUCTIONS**

# STEP 1



## STEP 2



# STEP 3 COMPLETE





COASTERFURNITURE.COM

# ITEM: **115102**





Note: Dimension tolerance ±5%