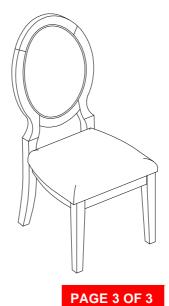

-----|------|
| В | SEAT CUSHION<br>WITH FRAME | 1PC  |
| С | FRONT LEG                  | 2PCS |

### HARDWARE IDENTIFICATION

| 1 | LONG BOLT<br>( Ø5/16" x 3" - RBW )      |               | 4PCS  |
|---|-----------------------------------------|---------------|-------|
| 2 | MEDIUM BOLT<br>( Ø5/16" x 2" - RBW )    | (a)—))))))))) | 4PCS  |
| 3 | SHORT BOLT<br>( Ø5/16" x 1-3/4" - RBW ) | <b>(4)</b>    | 2PCS  |
| 4 | LOCK WASHER<br>( Ø5/16" - RBW )         |               | 10PCS |
| 5 | FLAT WASHER<br>( Ø5/16" - RBW )         |               | 10PCS |
| 6 | ALLEN WRENCH                            |               | 1PC   |

#### NOTE:

Quantities shown are for one chair.

(4MM - RBW)

# ITEM: **115102**

# COASTER

## **ASSEMBLY INSTRUCTIONS**

# STEP 1



## STEP 2



# STEP 3 COMPLETE





COASTERFURNITURE.COM

# ITEM: **115102**





Note: Dimension tolerance ±5%