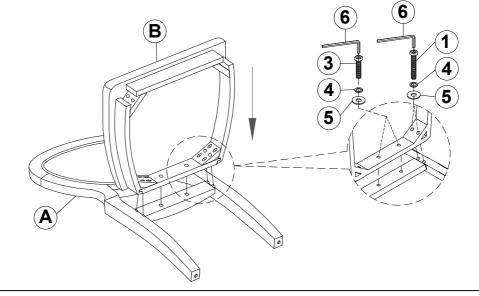

# STEP 1

## PART IDENTIFICATION

| A | BACK FRAME                 | 1PC  |
|---|----------------------------|------|
| В | SEAT CUSHION<br>WITH FRAME | 1PC  |
| С | FRONT LEG                  | 2PCS |

### HARDWARE IDENTIFICATION

| 1 | LONG BOLT<br>( Ø5/16" x 3" - RBW )      |               | 4PCS  |
|---|-----------------------------------------|---------------|-------|
| 2 | MEDIUM BOLT<br>( Ø5/16" x 2" - RBW )    | (a)—))))))))) | 4PCS  |
| 3 | SHORT BOLT<br>( Ø5/16" x 1-3/4" - RBW ) | <b>(4)</b>    | 2PCS  |
| 4 | LOCK WASHER<br>( Ø5/16" - RBW )         |               | 10PCS |
| 5 | FLAT WASHER<br>( Ø5/16" - RBW )         |               | 10PCS |
| 6 | ALLEN WRENCH                            |               | 1PC   |