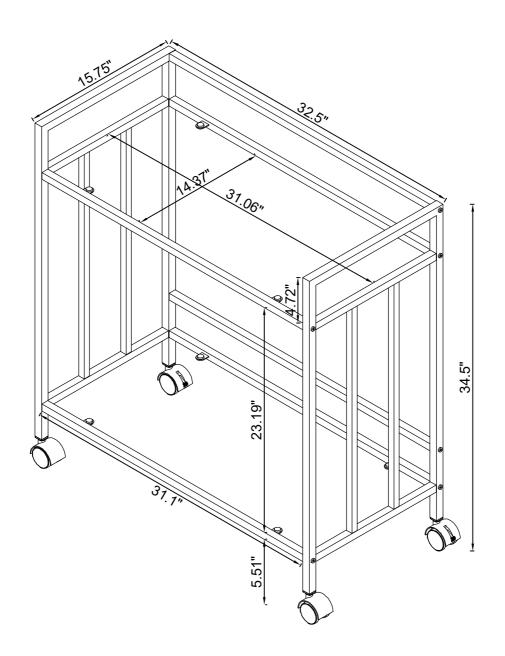

### STEP 4 COMPLETE

PAGE 5 OF 6

COASTERFURNITURE.COM

Product Size: 826 X 400 X 876 H (MM)

Product Size: 32.5" X 15.75" X 34.5"

Note: Dimension tolerance ±5%