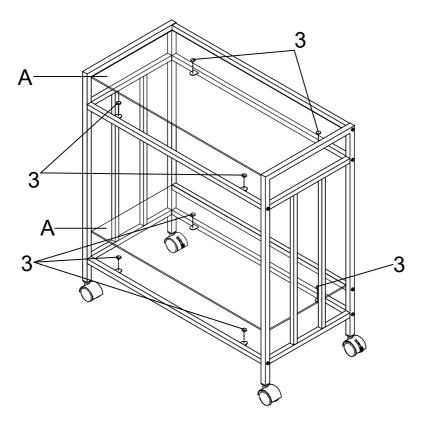

### STEP 2

PAGE 4 OF 6

COASTERFURNITURE.COM

STEP 3

### PARTS IDENTIFICATION

| A | GLASS            |                                  |  | 2PCS |
|---|------------------|----------------------------------|--|------|
| В | SIDE FRAME       |                                  |  | 2PCS |
| С | CROSSBAR         |                                  |  | 4PCS |
| D | SUPPORT CROSSBAR |                                  |  | 2PCS |
| E | WHEEL            |                                  |  | 2PCS |
|   |                  | PAGE 2 OF 6 COASTERFURNITURE.COM |  |      |

# ITEM:181381 ASSEMBLY INSTRUCTIONS PARTS IDENTIFICATION

| F | WHEEL WITH LOCK          |  | 2PCS  |
|---|--------------------------|--|-------|
| z | HARDWARE IDENTIFICATION  |  |       |
| 1 | BOLT<br>(1/4" x 38mm GD) |  | 12PCS |
| 2 | CAP<br>(20 x 20mm BLK)   |  | 4PCS  |
| 3 | SUCTION CUP<br>(ø12mm)   |  | 8PCS  |
| 4 | ALLEN WRENCH<br>(4mm)    |  | 1PC   |