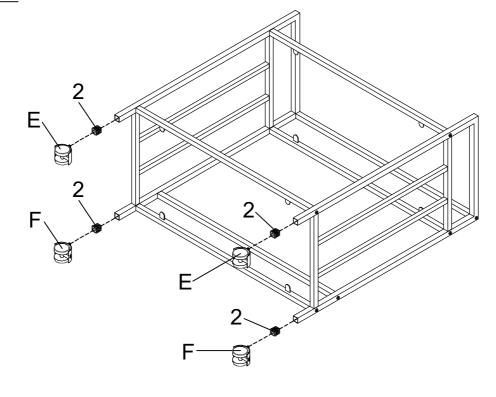

### STEP 2

PAGE 4 OF 6

COASTERFURNITURE.COM

STEP 3

### PARTS IDENTIFICATION

| A | GLASS            |                                  |  | 2PCS |
|---|------------------|----------------------------------|--|------|
| В | SIDE FRAME       |                                  |  | 2PCS |
| С | CROSSBAR         |                                  |  | 4PCS |
| D | SUPPORT CROSSBAR |                                  |  | 2PCS |
| E | WHEEL            |                                  |  | 2PCS |
|   |                  | PAGE 2 OF 6 COASTERFURNITURE.COM |  |      |

# ITEM:181381 ASSEMBLY INSTRUCTIONS PARTS IDENTIFICATION

| F | WHEEL WITH LOCK          |  | 2PCS  |
|---|--------------------------|--|-------|
| z | HARDWARE IDENTIFICATION  |  |       |
| 1 | BOLT<br>(1/4" x 38mm GD) |  | 12PCS |
| 2 | CAP<br>(20 x 20mm BLK)   |  | 4PCS  |
| 3 | SUCTION CUP<br>(ø12mm)   |  | 8PCS  |
| 4 | ALLEN WRENCH<br>(4mm)    |  | 1PC   |