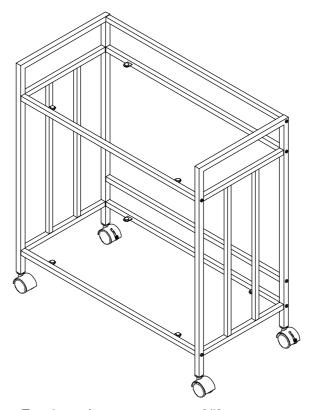

### STEP 4 COMPLETE

PAGE 5 OF 6

COASTERFURNITURE.COM

Product Size: 826 X 400 X 876 H (MM)

Product Size: 32.5" X 15.75" X 34.5"

Note: Dimension tolerance ±5%