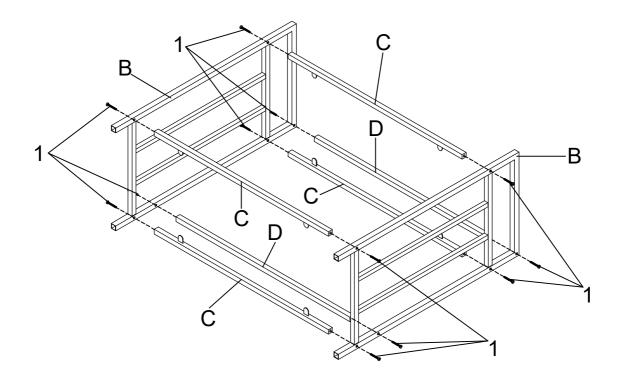

STEP 1

Do not tighten until each step is completed or instructed.

### PARTS IDENTIFICATION

| A | GLASS            |                                  |  | 2PCS |
|---|------------------|----------------------------------|--|------|
| В | SIDE FRAME       |                                  |  | 2PCS |
| С | CROSSBAR         |                                  |  | 4PCS |
| D | SUPPORT CROSSBAR |                                  |  | 2PCS |
| E | WHEEL            |                                  |  | 2PCS |
|   |                  | PAGE 2 OF 6 COASTERFURNITURE.COM |  |      |

# ITEM:181381 ASSEMBLY INSTRUCTIONS PARTS IDENTIFICATION

| F | WHEEL WITH LOCK          |  | 2PCS  |
|---|--------------------------|--|-------|
| z | HARDWARE IDENTIFICATION  |  |       |
| 1 | BOLT<br>(1/4" x 38mm GD) |  | 12PCS |
| 2 | CAP<br>(20 x 20mm BLK)   |  | 4PCS  |
| 3 | SUCTION CUP<br>(ø12mm)   |  | 8PCS  |
| 4 | ALLEN WRENCH<br>(4mm)    |  | 1PC   |