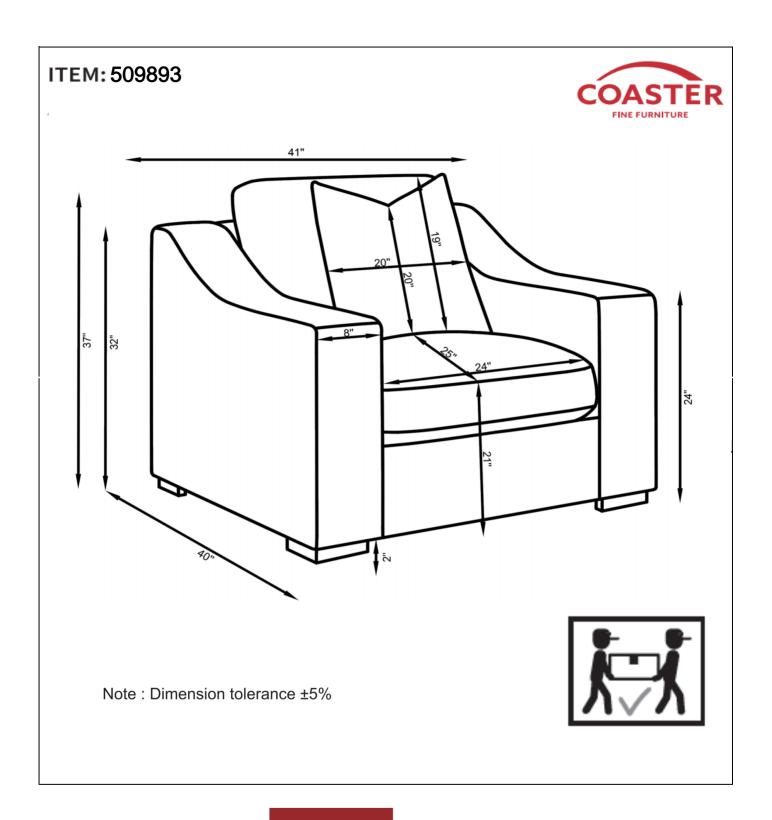

IDENTIFICATION**

|   | PART NAME    | FIGURE | QUANTIFY |
|---|--------------|--------|----------|
| А | CHAIR        |        | 1PC      |
| В | PILLOW       |        | 1PC      |
| С | BACK CUSHION |        | 1PC      |
| D | SEAT CUSHION |        | 1PC      |
| E | LEG          |        | 4PCS     |

#### HARDWARE IDENTIFICATION

|   | PART NAME             | FIGURE | QUANTITY |
|---|-----------------------|--------|----------|
| 1 | BOLT<br>8*60mm        |        | 8PCS     |
| 2 | FLAT WASHER<br>8*18mm |        | 8PCS     |
| 3 | ALLEN WRENCH<br>M8    |        | 1PC      |

# ITEM: 509893

## **ASSEMBLY INSTRUCTIONS**



STEP 1 Turn over the item and take out the legs from zippered pouch and install the legs as pictures show





STEP 3 COMPLETE



PAGE 3 OF 4

COASTERFURNITURE.COM



PAGE 4 OF 4

COASTERFURNITURE.COM