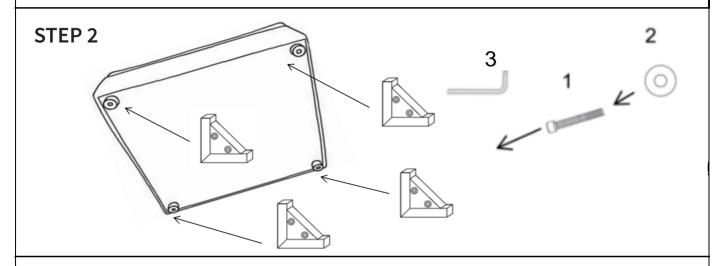

## **ASSEMBLY INSTRUCTIONS**

STEP 1 Turn over the item and take out the legs from zippered pouch and install the legs as pictures show

STEP 3 COMPLETE

PAGE 3 OF 4

COASTERFURNITURE.COM

PAGE 4 OF 4

COASTERFURNITURE.COM

#### HARDWARE IDENTIFICATION

|   | PART NAME             | FIGURE | QUANTITY |
|---|-----------------------|--------|----------|
| 1 | BOLT<br>8*60mm        |        | 8PCS     |
| 2 | FLAT WASHER<br>8*18mm |        | 8PCS     |
| 3 | ALLEN WRENCH<br>M8    |        | 1PC      |