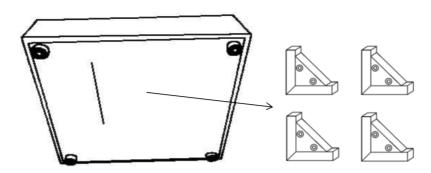

## **ASSEMBLY INSTRUCTIONS**

STEP 1 Turn over the item and take out the legs from zippered pouch and install the legs as pictures show

STEP 3 COMPLETE

PAGE 3 OF 4

COASTERFURNITURE.COM

PAGE 4 OF 4

COASTERFURNITURE.COM