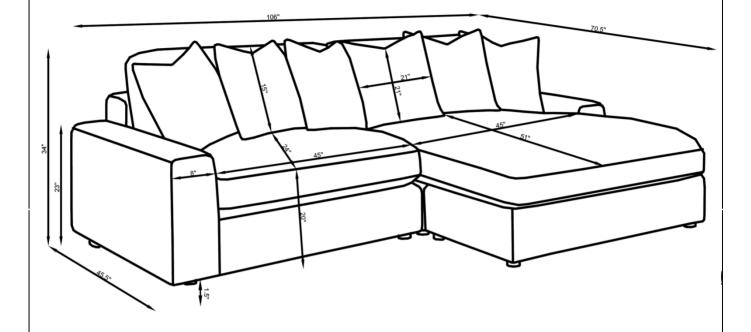

STEP 8

COMPLETE

Note: Dimension tolerance ±5%

PAGE 7 OF 7

COASTERFURNITURE.COM