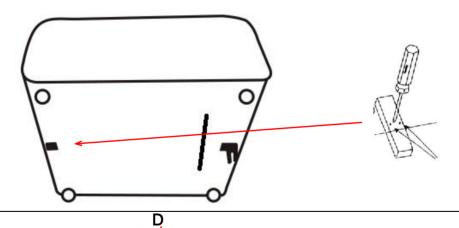

#### **ASSEMBLY INSTRUCTIONS**

**STEP 1** Turn over the item and take out the legs from zippered pouch

STEP 2 Install the legs as pictures show

STEP 3 Please remove the wood block with screwdriver,do not use a hammer

# **ASSEMBLY INSTRUCTIONS**

 $\textbf{STEP 5} \ \, \textbf{Turn over the item and take out the legs from zippered pouch}$ 

STEP 6 Install the legs as pictures show

STEP 7 Please remove the wood block with screwdriver, do not use a hammer