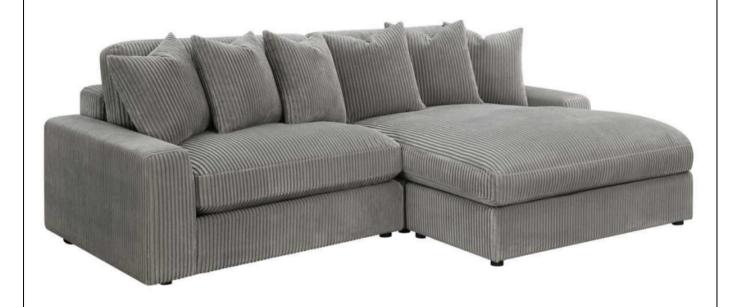

# ASSEMBLY INSTRUCTIONS COASTER FINE FURNITURE

Fine Furniture for every stage of life

509900 Sectional

#### **PARTS IDENTIFICATION**

| B1 | PART NAME                                             | FIGURE | QUANTITY |
|----|-------------------------------------------------------|--------|----------|
| А  | LAF LOVESEAT BASE                                     |        | 1PC      |
| В  | CHAISE BASE                                           |        | 1PC      |
| С  | CHAISE SEAT CUSHION                                   |        | 1PC      |
| D  | LOVESEAT BACK CUSHION                                 |        | 1PC      |
| E  | PILLOW<br>(3pcs located in B1; 3pcs<br>located in B2) |        | 6PCS     |
| F  | LEG                                                   |        | 8PCS     |