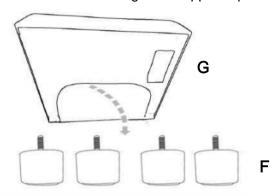

# **ASSEMBLY INSTRUCTIONS**

 $\textbf{STEP 5} \ \, \textbf{Turn over the item and take out the legs from zippered pouch}$ 

STEP 6 Install the legs as pictures show

STEP 7 Please remove the wood block with screwdriver, do not use a hammer