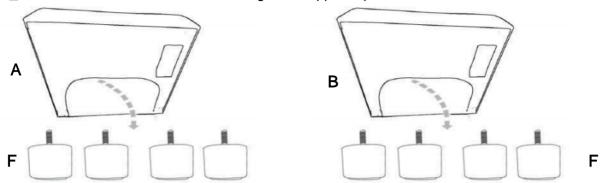

#### **ASSEMBLY INSTRUCTIONS**

**STEP 1** Turn over the item and take out the legs from zippered pouch

STEP 2 Install the legs as pictures show

STEP 3 Please remove the wood block with screwdriver,do not use a hammer

# **ASSEMBLY INSTRUCTIONS**

 $\textbf{STEP 5} \ \, \textbf{Turn over the item and take out the legs from zippered pouch}$ 

STEP 6 Install the legs as pictures show

STEP 7 Please remove the wood block with screwdriver, do not use a hammer