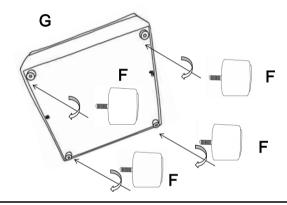

# **ASSEMBLY INSTRUCTIONS**

 $\textbf{STEP 5} \ \, \textbf{Turn over the item and take out the legs from zippered pouch}$ 

STEP 6 Install the legs as pictures show

STEP 7 Please remove the wood block with screwdriver, do not use a hammer