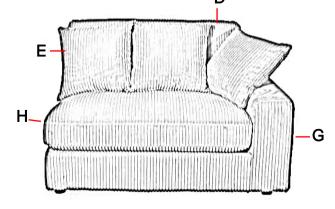

#### **PARTS IDENTIFICATION**

| B1 | PART NAME                                             | FIGURE | QUANTITY |
|----|-------------------------------------------------------|--------|----------|
| А  | LAF LOVESEAT BASE                                     |        | 1PC      |
| В  | CHAISE BASE                                           |        | 1PC      |
| С  | CHAISE SEAT CUSHION                                   |        | 1PC      |
| D  | LOVESEAT BACK CUSHION                                 |        | 1PC      |
| E  | PILLOW<br>(3pcs located in B1; 3pcs<br>located in B2) |        | 6PCS     |
| F  | LEG                                                   |        | 8PCS     |

#### **PARTS IDENTIFICATION**

| B2 | PART NAME             | FIGURE | QUANTITY |
|----|-----------------------|--------|----------|
| G  | RAF LOVESEAT BASE     |        | 1PC      |
| н  | LOVESEAT SEAT CUSHION |        | 1PC      |
| D  | LOVESEAT BACK CUSHION |        | 1PC      |
| F  | LEG                   |        | 4PCS     |