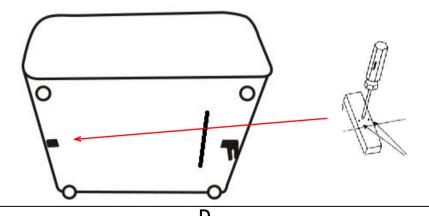

# **ASSEMBLY INSTRUCTIONS**

 $\textbf{STEP 5} \ \, \textbf{Turn over the item and take out the legs from zippered pouch}$ 

STEP 6 Install the legs as pictures show

STEP 7 Please remove the wood block with screwdriver, do not use a hammer