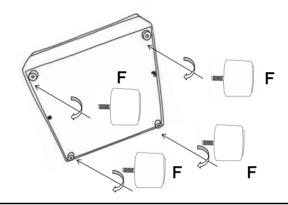

#### **ASSEMBLY INSTRUCTIONS**

**STEP 1** Turn over the item and take out the legs from zippered pouch

STEP 2 Install the legs as pictures show

STEP 3 Please remove the wood block with screwdriver,do not use a hammer