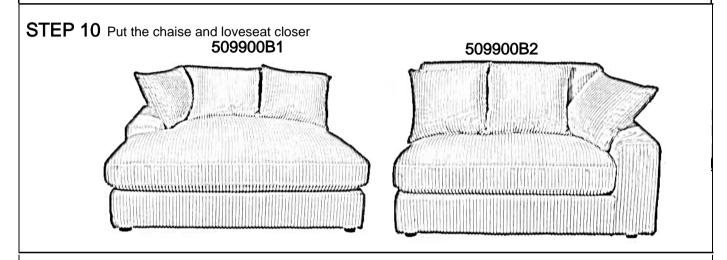

#### **PARTS IDENTIFICATION**

| B1 | PART NAME                                             | FIGURE | QUANTITY |
|----|-------------------------------------------------------|--------|----------|
| А  | LAF LOVESEAT BASE                                     |        | 1PC      |
| В  | CHAISE BASE                                           |        | 1PC      |
| С  | CHAISE SEAT CUSHION                                   |        | 1PC      |
| D  | LOVESEAT BACK CUSHION                                 |        | 1PC      |
| E  | PILLOW<br>(3pcs located in B1; 3pcs<br>located in B2) |        | 6PCS     |
| F  | LEG                                                   |        | 8PCS     |

#### **PARTS IDENTIFICATION**

| B2 | PART NAME             | FIGURE | QUANTITY |
|----|-----------------------|--------|----------|
| G  | RAF LOVESEAT BASE     |        | 1PC      |
| н  | LOVESEAT SEAT CUSHION |        | 1PC      |
| D  | LOVESEAT BACK CUSHION |        | 1PC      |
| F  | LEG                   |        | 4PCS     |