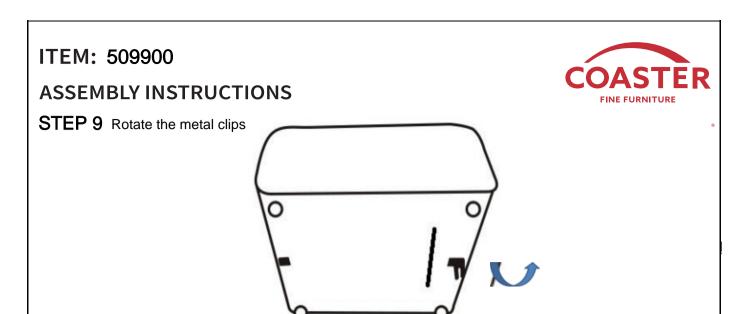

# **ASSEMBLY INSTRUCTIONS**

 $\textbf{STEP 5} \ \, \textbf{Turn over the item and take out the legs from zippered pouch}$ 

STEP 6 Install the legs as pictures show

STEP 7 Please remove the wood block with screwdriver, do not use a hammer