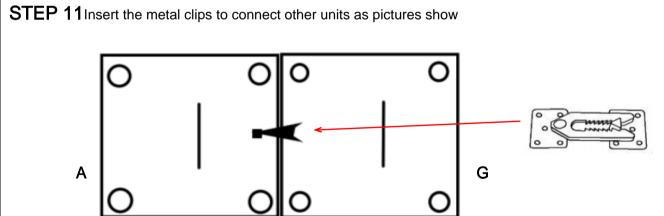

# **ASSEMBLY INSTRUCTIONS**

 $\textbf{STEP 5} \ \, \textbf{Turn over the item and take out the legs from zippered pouch}$ 

STEP 6 Install the legs as pictures show

STEP 7 Please remove the wood block with screwdriver, do not use a hammer