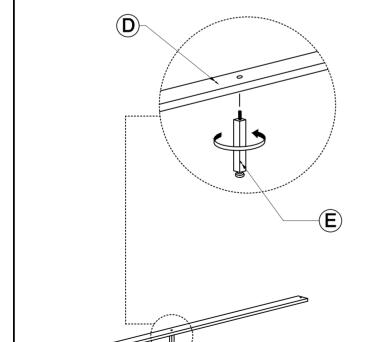

#### NOTE:

Phillips head screw driver is required in the assembly process; however, manufacturer does not provide this item.

**(E)** 

STEP 2