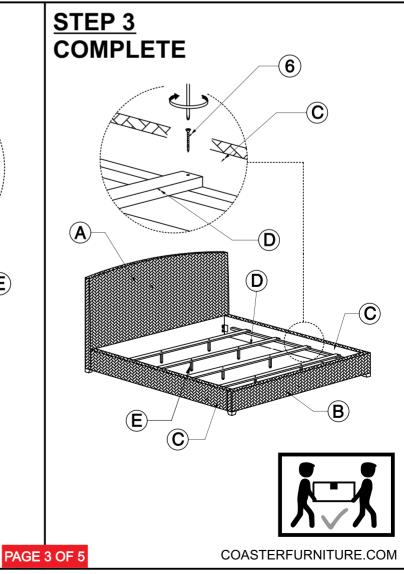

### Z-B2 (BOX 2) - HARDWARE PACK IS LOCATED IN 300501KE (B2)

| 1 | LONG BOLT<br>(Ø5/16" x 2" - BLK)      | 9 | 4PCS | 4 | FLAT WASHER<br>(Ø5/16" - RBW)              |         | 8PCS |
|---|---------------------------------------|---|------|---|--------------------------------------------|---------|------|
| 2 | SHORT BOLT<br>(Ø5/16" x 1-1/8" - BLK) |   | 4PCS | 5 | ALLEN WRENCH<br>(6MM - BLK)                |         | 1PC  |
| 3 | LOCK WASHER<br>(Ø5/16" - RBW)         |   | 8PCS | 6 | FLAT HEAD SCREW<br>(Ø5/16" x 1-3/4" - RBW) | <u></u> | 8PCS |