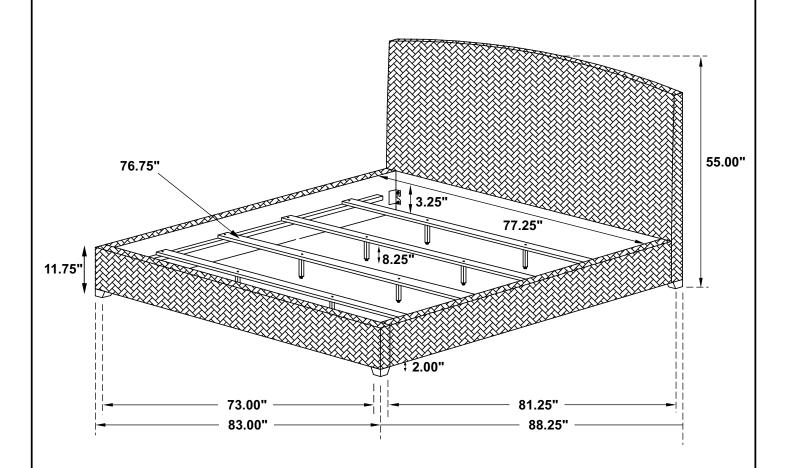

ITEM: 300501KE (B1&B2)

Inner Size: 77.25"W X 81.25"D

Note : Dimension tolerance ±5%