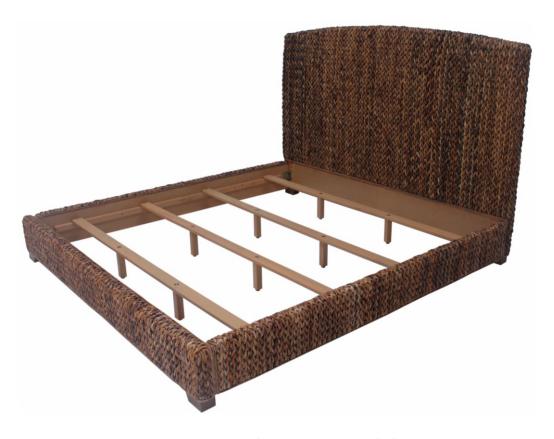

# PARTS IDENTIFICATION

| B1 (BOX 1) |           |     |      | I     |                                          |      |
|------------|-----------|-----|------|-------|------------------------------------------|------|
| Α          | HEADBOARD |     | 1PC  |       |                                          |      |
| B2         | (BOX 2)   | 821 |      | -<br> |                                          |      |
| В          | FOOTBOARD |     | 1PC  | E     | BED SLAT SUPPORT<br>WITH LEVELER         | 8PCS |
| С          | BED RAIL  |     | 2PCS | Α     | 300501KE (B1)<br>FROM BOX 1<br>HEADBOARD | 1PC  |
| D          | BED SLAT  |     | 4PCS |       |                                          |      |