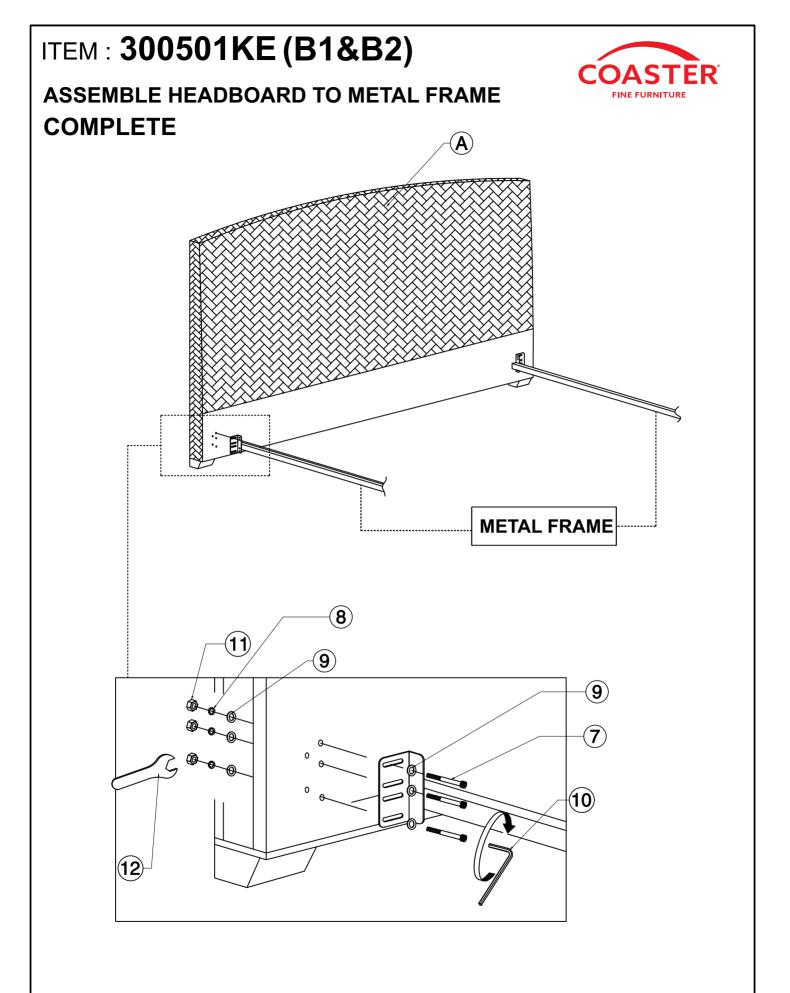

# **ASSEMBLE HEADBOARD TO METAL FRAME**

### Z - B1 (BOX 1) - HARDWARE PACK IS LOCATED IN 300501KE (B1)

| 7  | BOLT<br>( Ø7/23" x 2-3/8" - BLK )   | 6PCS  |
|----|-------------------------------------|-------|
| 8  | LOCK WASHER<br>(Ø4/16" - RBW)       | 6PCS  |
| 9  | FLAT WASHER<br>(Ø4/16" - RBW)       | 12PCS |
| 10 | ALLEN WRENCH<br>(4MM - BLK)         | 1PC   |
| 11 | HEX NUT<br>( M 6mm - BLK )          | 6PCS  |
| 12 | WRENCH<br>( 3-3/8" x 1-1/8" - RBW ) | 1PC   |