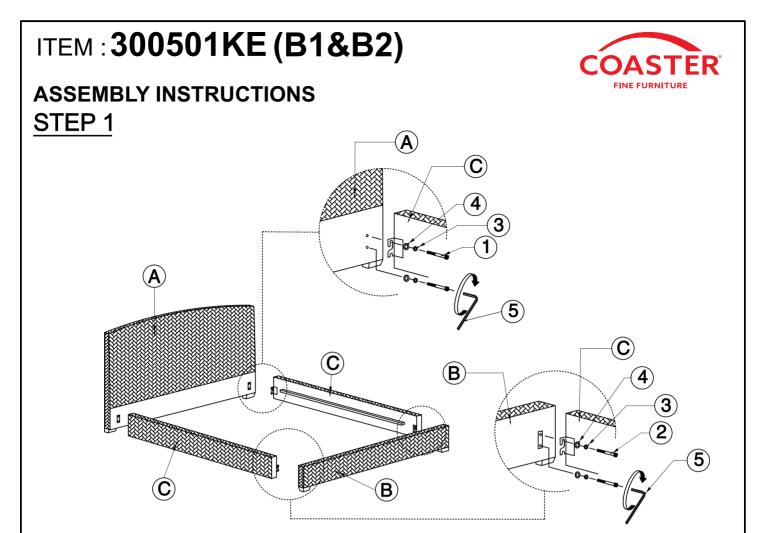

# ITEM: 300501KE(B1&B2)

### Z-B2 (BOX 2) - HARDWARE PACK IS LOCATED IN 300501KE (B2)

| 1 | LONG BOLT<br>(Ø5/16" x 2" - BLK)      | 9 | 4PCS | 4 | FLAT WASHER<br>(Ø5/16" - RBW)              |         | 8PCS |
|---|---------------------------------------|---|------|---|--------------------------------------------|---------|------|
| 2 | SHORT BOLT<br>(Ø5/16" x 1-1/8" - BLK) |   | 4PCS | 5 | ALLEN WRENCH<br>(6MM - BLK)                |         | 1PC  |
| 3 | LOCK WASHER<br>(Ø5/16" - RBW)         |   | 8PCS | 6 | FLAT HEAD SCREW<br>(Ø5/16" x 1-3/4" - RBW) | <u></u> | 8PCS |