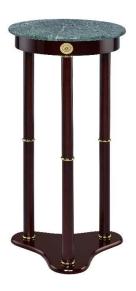

### **PARTS IDENTIFICATION**

| A | ТОР  | 1PC  |
|---|------|------|
| В | LEG  | 6PCS |
| С | BASE | 1PC  |