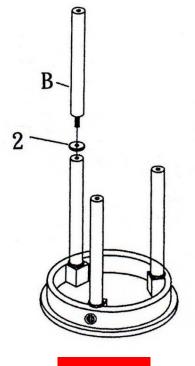

heck to see that all hardware and parts are present prior to start of assembly.
- 3. Please follow attached instructions in the same sequence as numbered to assure fast & easy assembly.



#### WARNING

- 1. Don't attempt to repair or modify parts that are broken or defective. Please contact the store immediately.
- 2. This product is for home use only and not intended for commercial establishments.

ASSEMBLY TIME

10 MINUTES

### **PARTS IDENTIFICATION**

| A | ТОР  | 1PC  |
|---|------|------|
| В | LEG  | 6PCS |
| С | BASE | 1PC  |

#### HARDWARE IDENTIFICATION

| 1 | BOLT<br>(6.35 x38mm RBW) | 3PCS |
|---|--------------------------|------|
| 2 | RING<br>(34mm GD)        | 9PCS |
| 3 | FEET<br>(32mm)           | 3PCS |

### **ITEM:3315**



# ASSEMBLY INSTRUCTIONS STEP 1



### STEP 2



PAGE 3 OF 4

COASTERFURNITURE.COM

### ITEM:3315



## ASSEMBLY INSTRUCTIONS STEP 3



# STEP 4 COMPLETE



Note: Dimension tolerance ±5%

PAGE 4 OF 4

COASTERFURNITURE.COM