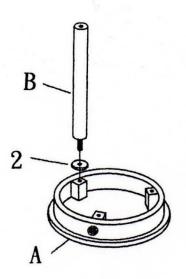

- 2. Please check to see that all hardware and parts are present prior to start of assembly.
- 3. Please follow attached instructions in the same sequence as numbered to assure fast & easy assembly.



#### WARNING

- 1. Don't attempt to repair or modify parts that are broken or defective. Please contact the store immediately.
- 2. This product is for home use only and not intended for commercial establishments.

ASSEMBLY TIME

10 MINUTES

### **PARTS IDENTIFICATION**

| A | ТОР  | 1PC  |
|---|------|------|
| В | LEG  | 6PCS |
| С | BASE | 1PC  |

#### HARDWARE IDENTIFICATION

| 1 | BOLT<br>(6.35 x38mm RBW) | 3PCS |
|---|--------------------------|------|
| 2 | RING<br>(34mm GD)        | 9PCS |
| 3 | FEET<br>(32mm)           | 3PCS |

### **ITEM:3315**



# ASSEMBLY INSTRUCTIONS STEP 1



### STEP 2



PAGE 3 OF 4

COASTERFURNITURE.COM

### ITEM:3315



## ASSEMBLY INSTRUCTIONS STEP 3



# STEP 4 COMPLETE



Note: Dimension tolerance ±5%

PAGE 4 OF 4

COASTERFURNITURE.COM