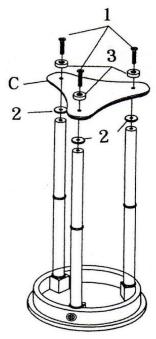

ease follow attached instructions in the same sequence as numbered to assure fast & easy assembly.



#### WARNING

- 1. Don't attempt to repair or modify parts that are broken or defective. Please contact the store immediately.
- 2. This product is for home use only and not intended for commercial establishments.

ASSEMBLY TIME

10 MINUTES

### **PARTS IDENTIFICATION**

| A | ТОР  | 1PC  |
|---|------|------|
| В | LEG  | 6PCS |
| С | BASE | 1PC  |

#### HARDWARE IDENTIFICATION

| 1 | BOLT<br>(6.35 x38mm RBW) | 3PCS |
|---|--------------------------|------|
| 2 | RING<br>(34mm GD)        | 9PCS |
| 3 | FEET<br>(32mm)           | 3PCS |

### **ITEM:3315**



# ASSEMBLY INSTRUCTIONS STEP 1



### STEP 2



PAGE 3 OF 4

COASTERFURNITURE.COM

### ITEM:3315



## ASSEMBLY INSTRUCTIONS STEP 3



# STEP 4 COMPLETE



Note: Dimension tolerance ±5%

PAGE 4 OF 4

COASTERFURNITURE.COM