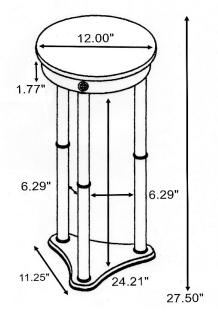

# STEP 4 COMPLETE

Note: Dimension tolerance ±5%

PAGE 4 OF 4

COASTERFURNITURE.COM