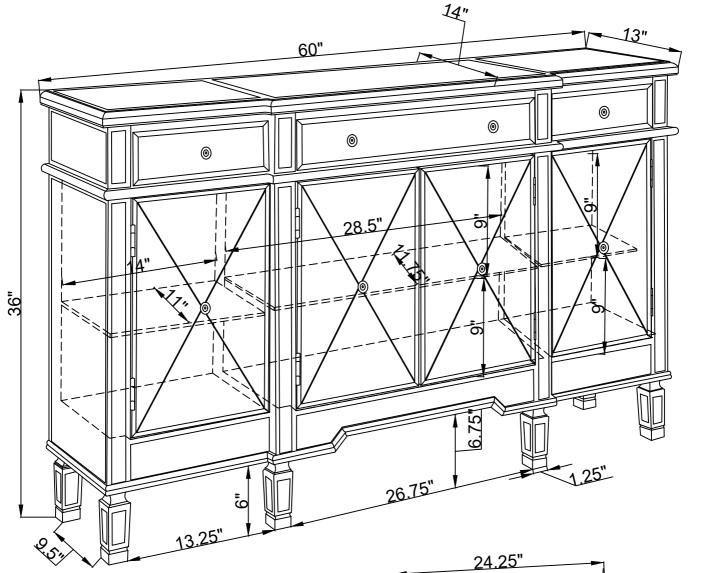

ed to assure fast & easy assembly.

### WARNING!

1.Don't attempt to repair or modify parts that are broken or defective. Please contact the store immediately. 2.This product is for home use only and not intended for commercial establishments.



## ITEM: 102595



Please install the Anti tipping hardware as shown in the drawing - this can help to prevent any tipping issues.

| NO. | DESCRIPTION | FIGURE        | SIZE    | Q'TY |
|-----|-------------|---------------|---------|------|
| 1   | PLUG        | ()            |         | 2PCS |
| 2   | LARGE SCREW | <b>}</b> ™₩₩₩ | Ø8x2"   | 1PC  |
| 3   | TIGHTWIRE   | 0             |         | 1PC  |
| 4   | SHORT SCREW | ₿11111₩       | Ø8x3/4" | 1PC  |

HARDWARE PACKAGE

Ζ

ATTENTION: Anti tipping safeguard



PAGE 3 OF 4

## ITEM: 102595









PAGE 4 OF 4