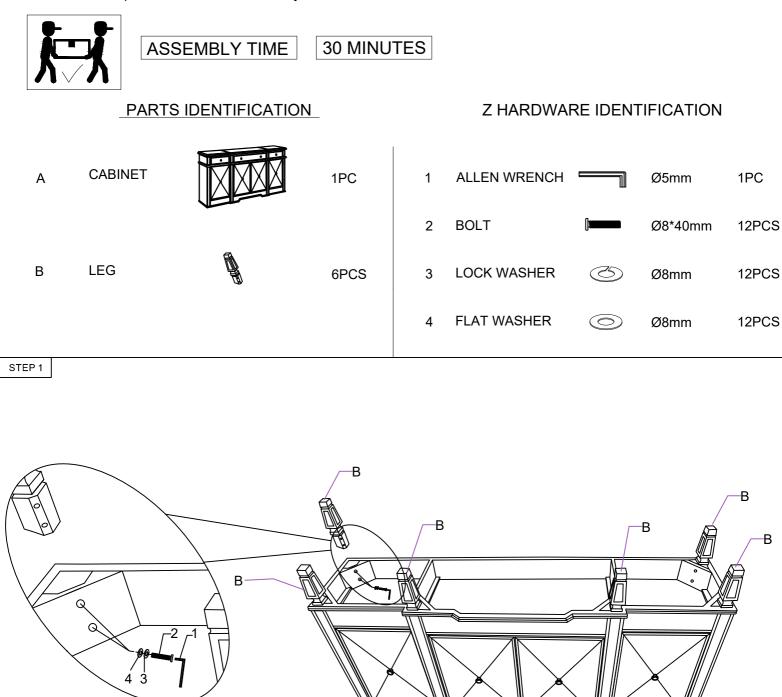

### **ASSEMBLY TIPS:**

- 1. Remove hardware from box and sort by size. 2. Please check to see that all hardware and parts are present prior to start of assembly.
- 3.Please follow attached instructions in the same sequence as numbered to assure fast & easy assembly.