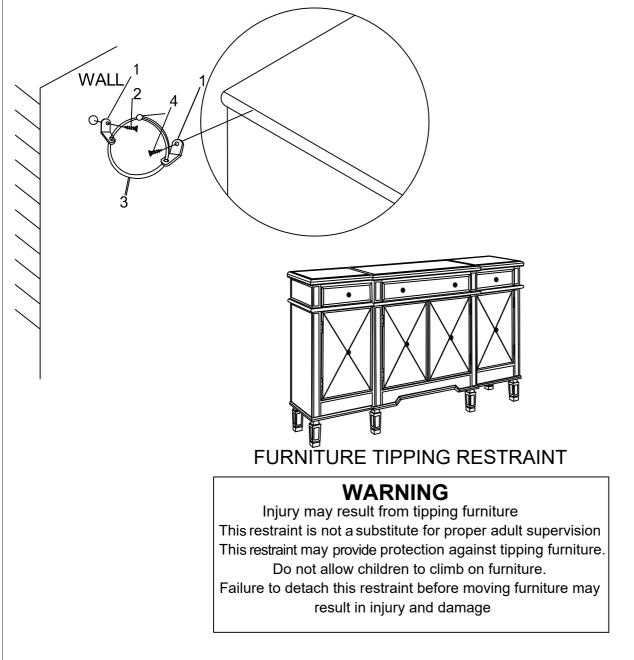

## ITEM: 102595

Please install the Anti tipping hardware as shown in the drawing - this can help to prevent any tipping issues.

| NO. | DESCRIPTION | FIGURE        | SIZE    | Q'TY |
|-----|-------------|---------------|---------|------|
| 1   | PLUG        | ()            |         | 2PCS |
| 2   | LARGE SCREW | <b>}</b> ™₩₩₩ | Ø8x2"   | 1PC  |
| 3   | TIGHTWIRE   | 0             |         | 1PC  |
| 4   | SHORT SCREW | ₿11111₩       | Ø8x3/4" | 1PC  |

HARDWARE PACKAGE

Ζ

ATTENTION: Anti tipping safeguard

PAGE 3 OF 4