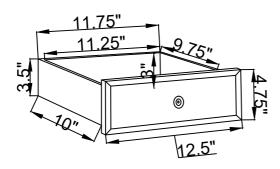

to assure fast & easy assembly.

### WARNING!

1.Don't attempt to repair or modify parts that are broken or defective. Please contact the store immediately. 2.This product is for home use only and not intended for commercial establishments.



## ITEM: 102595



Please install the Anti tipping hardware as shown in the drawing - this can help to prevent any tipping issues.

| NO. | DESCRIPTION | FIGURE        | SIZE    | Q'TY |
|-----|-------------|---------------|---------|------|
| 1   | PLUG        | ()            |         | 2PCS |
| 2   | LARGE SCREW | <b>}</b> ™₩₩₩ | Ø8x2"   | 1PC  |
| 3   | TIGHTWIRE   | 0             |         | 1PC  |
| 4   | SHORT SCREW | ₿11111₩       | Ø8x3/4" | 1PC  |

HARDWARE PACKAGE

Ζ

ATTENTION: Anti tipping safeguard



PAGE 3 OF 4

## ITEM: 102595









PAGE 4 OF 4