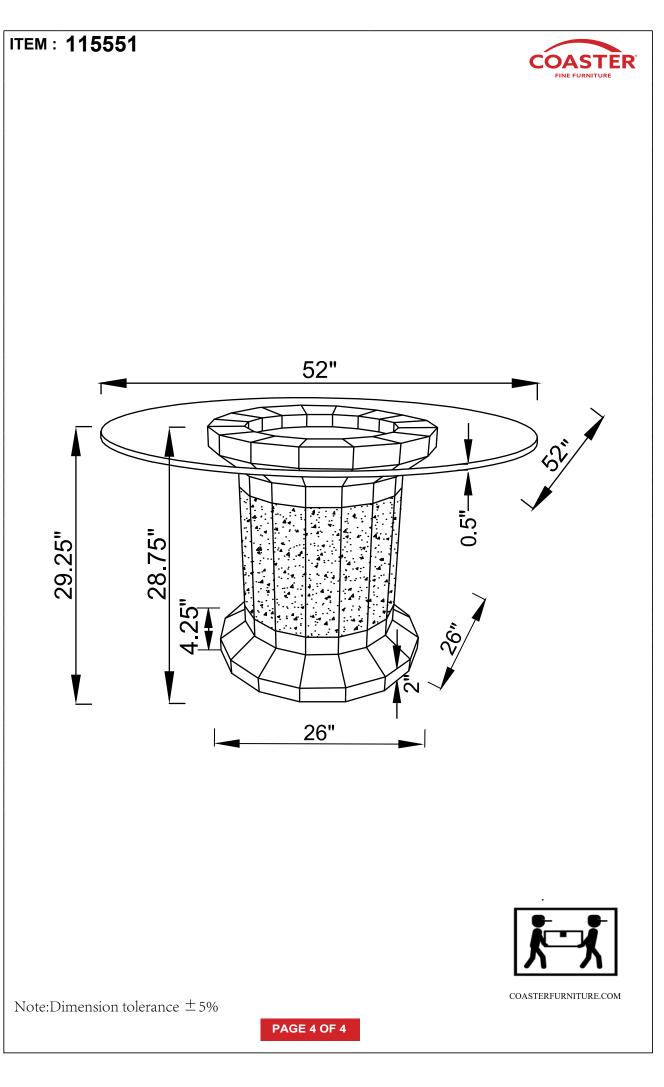

Fine Furniture for every stage of life

# 115551

**DINING TABLE** 

REVISION 0: 4/28/2022 REVISION 1: 7/25/2022 REVISION 2: 8/9/2022

PAGE 1 OF 4

COASTERFURNITURE.COM

## ITEM : 115551 ASSEMBLY INSTRUCTIONS



4PC

 $\bigcirc$ 

### ASSEMBLY TIPS:

1.Remove hardware from box and sort by size.

2.Please check to see that all hardware and parts are present prior to start of assembly.

3.Please follow attached instruction in the same sequence as numbered to assure fast & easy assembly.



### WARNING!

1.Don't attempt to repair or modify parts that are broken or defective. Please contact the store 2.This product is for home use only and not intended for commercial establishment.



ASSEMBLY TIME

10 MINUTES

# PARTS IDENTIFICATION HARDWARE A GLASS TOP 1PC 1 SUCTION CUP B BASE 1PC 1PC