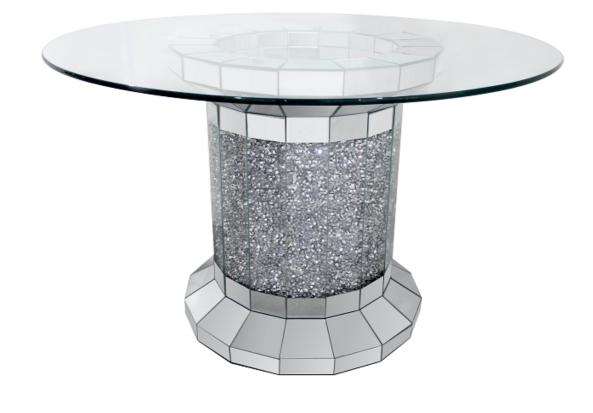

# ASSEMBLY INSTRUCTIONS COASTER FINE FURNITURE



Fine Furniture for every stage of life

# 115551

**DINING TABLE** 

REVISION 0: 4/28/2022 REVISION 1: 7/25/2022 REVISION 2: 8/9/2022

PAGE 1 OF 4

COASTERFURNITURE.COM

## ITEM : 115551 ASSEMBLY INSTRUCTIONS



4PC

 $\bigcirc$ 

### ASSEMBLY TIPS:

1.Remove hardware from box and sort by size.

2.Please check to see that all hardware and parts are present prior to start of assembly.

3.Please follow attached instruction in the same sequence as numbered to assure fast & easy assembly.



### WARNING!

1.Don't attempt to repair or modify parts that are broken or defective. Please contact the store 2.This product is for home use only and not intended for commercial establishment.



ASSEMBLY TIME

10 MINUTES

# PARTS IDENTIFICATION HARDWARE A GLASS TOP 1PC 1 SUCTION CUP B BASE 1PC 1PC