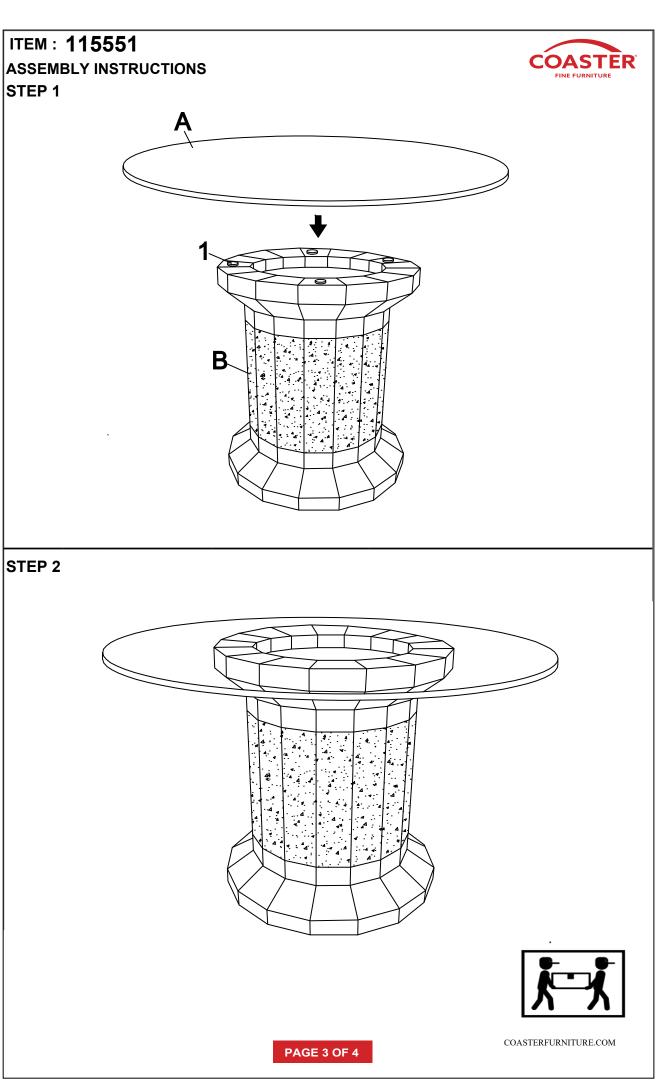

E



Fine Furniture for every stage of life

# 115551

**DINING TABLE** 

REVISION 0: 4/28/2022 REVISION 1: 7/25/2022 REVISION 2: 8/9/2022

PAGE 1 OF 4

COASTERFURNITURE.COM

## ITEM : 115551 ASSEMBLY INSTRUCTIONS



4PC

 $\bigcirc$ 

### ASSEMBLY TIPS:

1.Remove hardware from box and sort by size.

2.Please check to see that all hardware and parts are present prior to start of assembly.

3.Please follow attached instruction in the same sequence as numbered to assure fast & easy assembly.



### WARNING!

1.Don't attempt to repair or modify parts that are broken or defective. Please contact the store 2.This product is for home use only and not intended for commercial establishment.



ASSEMBLY TIME

10 MINUTES

# PARTS IDENTIFICATION HARDWARE A GLASS TOP 1PC 1 SUCTION CUP B BASE 1PC 1PC