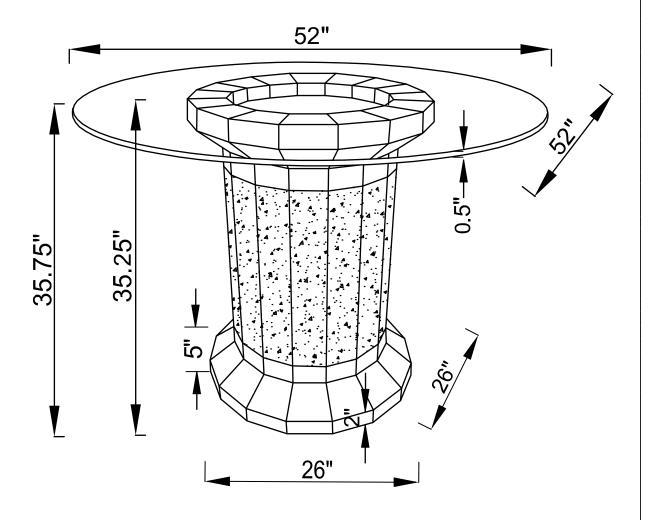

## PARTS IDENTIFICATION

## **HARDWARE**

A GLASS TOP 1PC 1 SUCTION CUP 4PC

B BASE 1PC

ITEM: 115558

ASSEMBLY INSTRUCTIONS

STEP 1