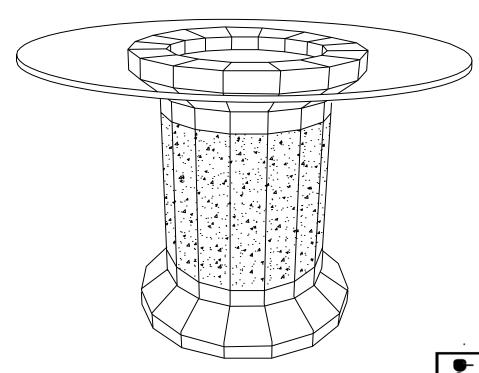

Furniture for every stage of life

## 115558 COUNTER HEIGHT TABLE

### ITEM: 115558

#### **ASSEMBLY INSTRUCTIONS**

## COASTER FINE FURNITURE

#### **ASSEMBLY TIPS:**

- 1.Remove hardware from box and sort by size.
- 2.Please check to see that all hardware and parts are present prior to start of assembly.
- 3.Please follow attached instruction in the same sequence as numbered to assure fast & easy assembly.



#### **WARNING!**

- 1.Don't attempt to repair or modify parts that are broken or defective. Please contact the store
- 2. This product is for home use only and not intended for commercial establishment.



ASSEMBLY TIME

10 MINUTES

## PARTS IDENTIFICATION

## **HARDWARE**

A GLASS TOP 1PC 1 SUCTION CUP 4PC

B BASE 1PC

ITEM: 115558

ASSEMBLY INSTRUCTIONS

STEP 1





### STEP 2





ITEM: 115558







COASTERFURNITURE.COM