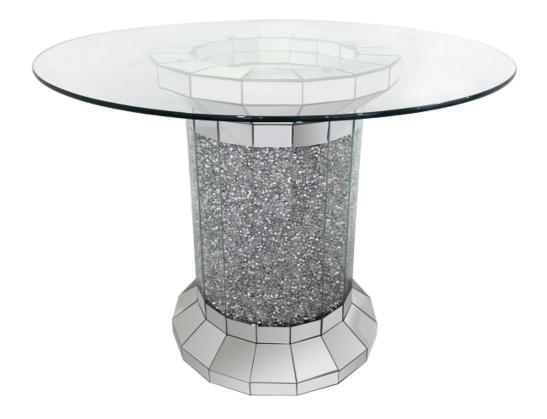

## **HARDWARE**

A GLASS TOP 1PC 1 SUCTION CUP 4PC

B BASE 1PC

ITEM: 115558

ASSEMBLY INSTRUCTIONS

STEP 1