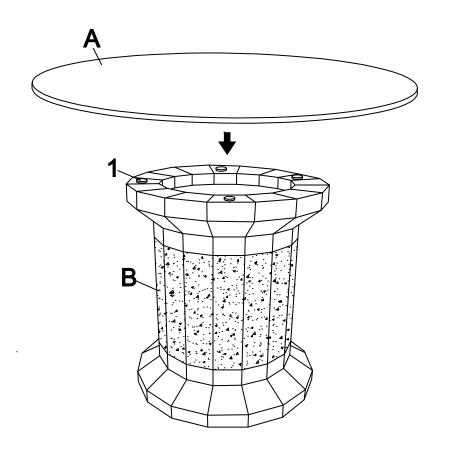

## **HARDWARE**

A GLASS TOP 1PC 1 SUCTION CUP 4PC

B BASE 1PC

ITEM: 115558

ASSEMBLY INSTRUCTIONS

STEP 1