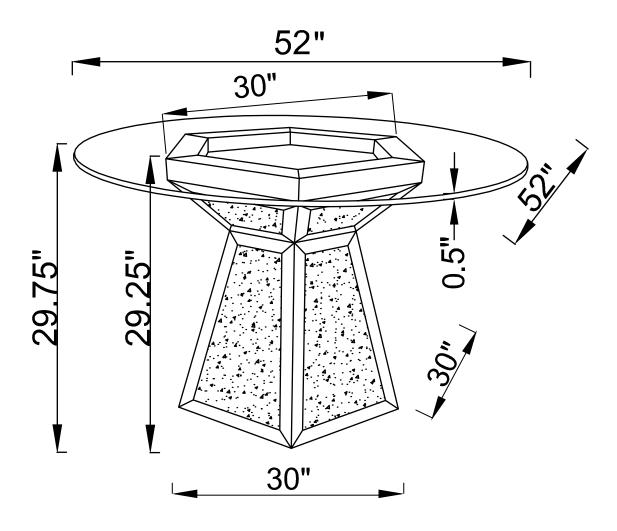

## PARTS IDENTIFICATION

## **HARDWARE**

A GLASS TOP

1PC

1 SUCTION CUP

6PC

B BASE

1PC

PAGE 2 OF 4