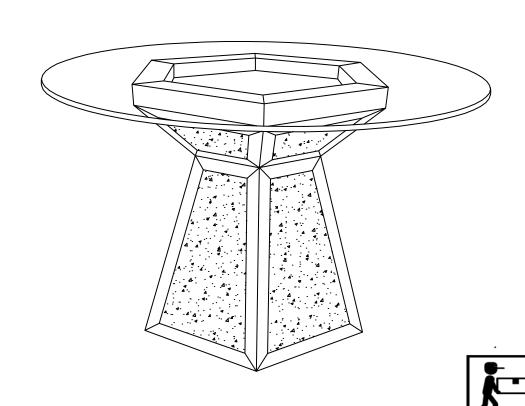

## PARTS IDENTIFICATION

## **HARDWARE**

A GLASS TOP

1PC

1 SUCTION CUP

6PC

B BASE

1PC

PAGE 2 OF 4