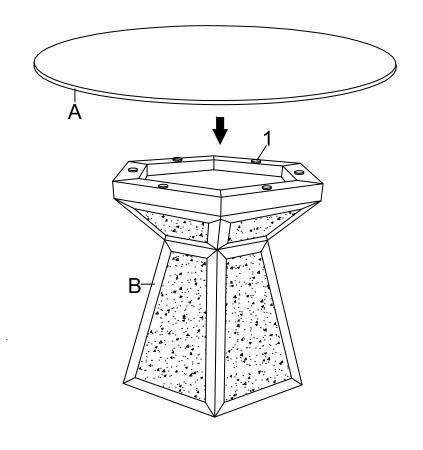

## STEP 2

COASTERFURNITURE.COM

ITEM: 115561

COASTERFURNITURE.COM

## **HARDWARE**

A GLASS TOP

1PC

1 SUCTION CUP

6PC

B BASE

1PC

PAGE 2 OF 4