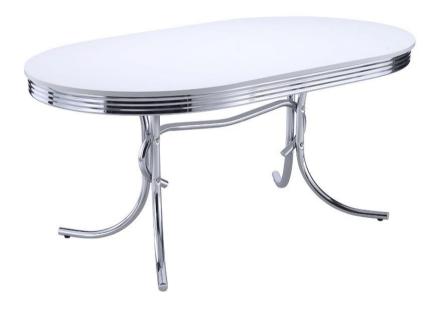

#### ASSEMBLY INSTRUCTIONS COASTER FINE FURNITURE



Fine Furniture for every stage of life

# 2065 DINING TABLE

#### **ASSEMBLY INSTRUCTIONS**



#### **ASSEMBLY TIPS:**

- 1. Remove hardware from box and sort by size.
- 2. Please check to see that all hardware and parts are present prior to start of assembly.
- 3. Please follow attached instructions in the same sequence as numbered to assure fast & easy assembly.



#### **WARNING!**

- 1. Don't attempt to repair or modify parts that are broken or defective. Please contact the store immediately.
- 2. This product is for home use only and not intended for commercial establishments.



ASSEMBLY TIME

15 MINUTES

#### **PARTS IDENTIFICATION**

| A | LEG          | 2PCS |
|---|--------------|------|
| В | LEG          | 2PCS |
| С | TRESTLE TUBE | 1PC  |
| D | TABLE TOP    | 1PC  |

#### **