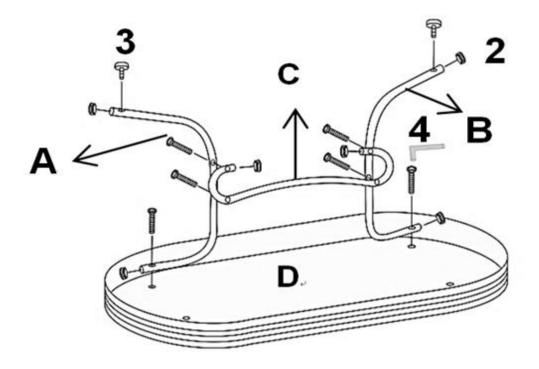

#### **PARTS IDENTIFICATION**

| A | LEG          | 2PCS |
|---|--------------|------|
| В | LEG          | 2PCS |
| С | TRESTLE TUBE | 1PC  |
| D | TABLE TOP    | 1PC  |

#### **HARDWARE IDENTIFICATION**

| 1 | BOLT<br>(1/4" x 38mm) | 12PCS |
|---|-----------------------|-------|
| 2 | END CAP               | 10PCS |
| 3 | LEVELER               | 4PCS  |
| 4 | WRENCH<br>(4mm)       | 1PC   |

# ASSEMBLY INSTRUCTIONS STEP 1