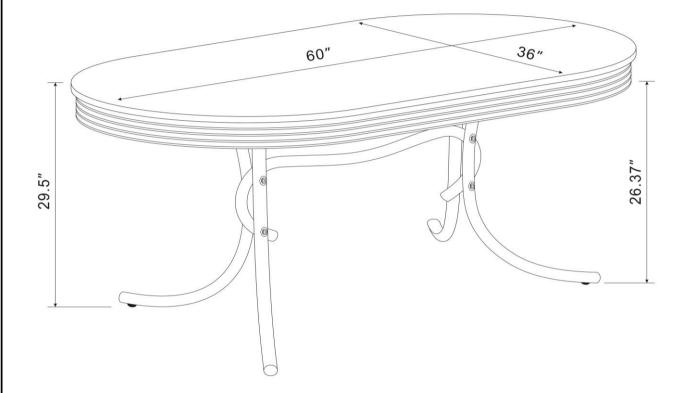

easy assembly.



#### **WARNING!**

- 1. Don't attempt to repair or modify parts that are broken or defective. Please contact the store immediately.
- 2. This product is for home use only and not intended for commercial establishments.



ASSEMBLY TIME

15 MINUTES

#### **PARTS IDENTIFICATION**

| A | LEG          | 2PCS |
|---|--------------|------|
| В | LEG          | 2PCS |
| С | TRESTLE TUBE | 1PC  |
| D | TABLE TOP    | 1PC  |

#### **HARDWARE IDENTIFICATION**

| 1 | BOLT<br>(1/4" x 38mm) | 12PCS |
|---|-----------------------|-------|
| 2 | END CAP               | 10PCS |
| 3 | LEVELER               | 4PCS  |
| 4 | WRENCH<br>(4mm)       | 1PC   |



# ASSEMBLY INSTRUCTIONS STEP 1



#### STEP 2



PAGE 3 OF 5

COASTERFURNITURE.COM



# ASSEMBLY INSTRUCTIONS STEP 3 COMPLETE









Note: Dimension tolerance ±5%