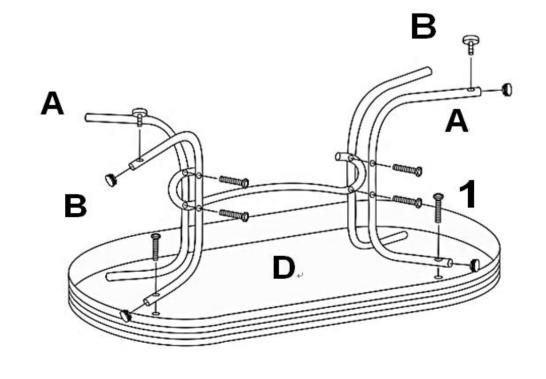

#### **PARTS IDENTIFICATION**

| A | LEG          | 2PCS |
|---|--------------|------|
| В | LEG          | 2PCS |
| С | TRESTLE TUBE | 1PC  |
| D | TABLE TOP    | 1PC  |

#### **HARDWARE IDENTIFICATION**

| 1 | BOLT<br>(1/4" x 38mm) | 12PCS |
|---|-----------------------|-------|
| 2 | END CAP               | 10PCS |
| 3 | LEVELER               | 4PCS  |
| 4 | WRENCH<br>(4mm)       | 1PC   |

#### STEP 2

PAGE 3 OF 5

COASTERFURNITURE.COM