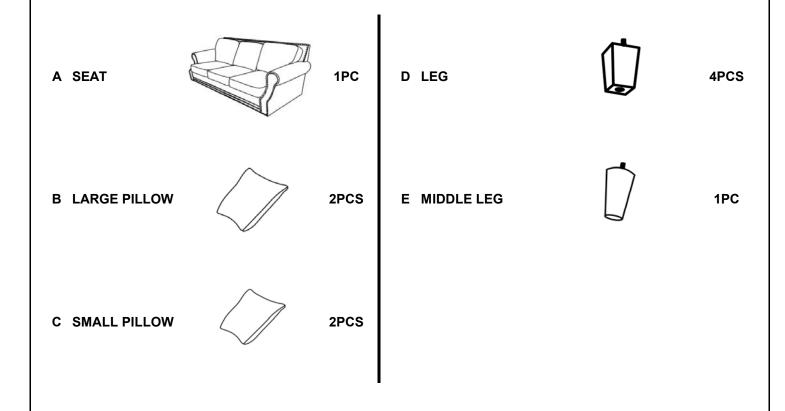

SEMBLY INSTRUCTIONS COASTER FINE FURNITURE



Fine Furniture for every stage of life

506871 SOFA

REVISION 0: 07/13/2021 REVISION 1: 08/03/2022 PAGE 1 OF 4

COASTERFURNITURE.COM

# ITEM:506871



COASTERFURNITURE.COM

#### **ASSEMBLY INSTRUCTIONS**

#### **ASSEMBLY TIPS:**

- 1. Remove hardware from box and sort by size.
- 2. Please check to see that all hardware and parts are present prior to start of assembly.
- 3. Please follow attached instructions in the same sequence as numbered to assure fast & easy assembly.



#### WARNING!

- 1. Don't attempt to repair or modify parts that are broken or defective. Please contact the store immediately.
- 2. This product is for home use only and not intended for commercial establishments.



ASSEMBLY TIME

15 MINUTES

## **PARTS IDENTIFICATION**



PAGE 2 OF 4

# ITEM:**506871 ASSEMBLY INSTRUCTIONS** STEP 1 STEP 2 Α STEP 3 STEP 4 PAGE 3 OF 4

COASTERFURNITURE.COM

### PRODUCT/PART DIMENSIONS





Note: Dimension tolerance ±5%

PAGE 4 OF 4

COASTERFURNITURE.COM