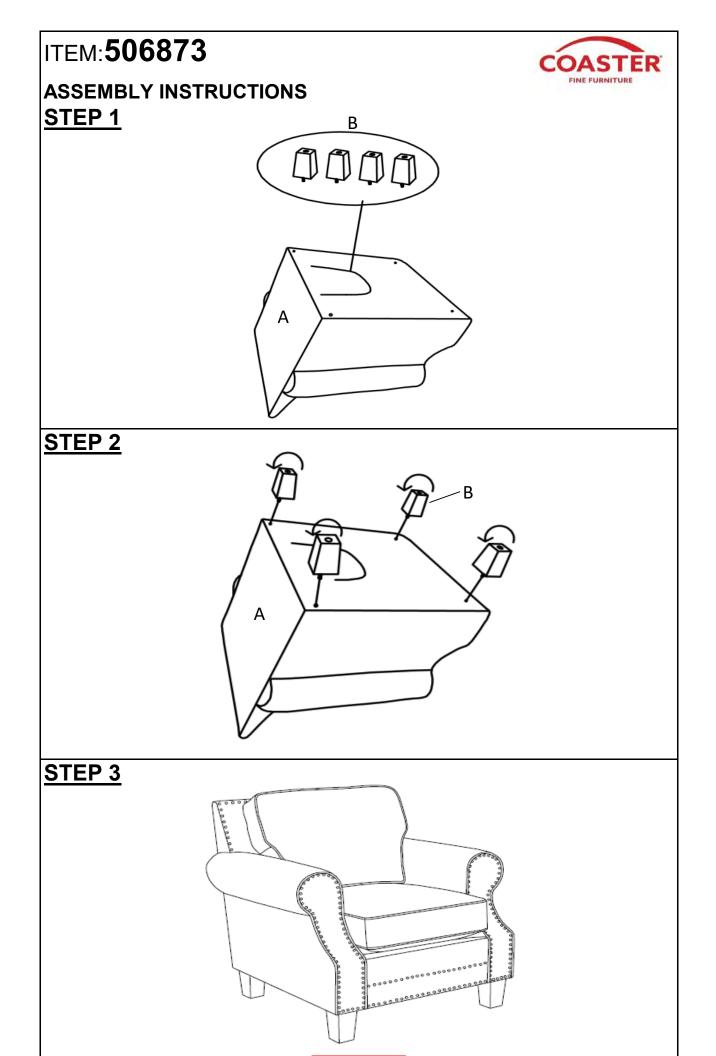

## ITEM:506873

### **PARTS IDENTIFICATION**

A SEAT

1PC B LEG

4PCS

PAGE 2 OF 4

COASTERFURNITURE.COM

PAGE 3 OF 4 COASTERFURNITURE.COM