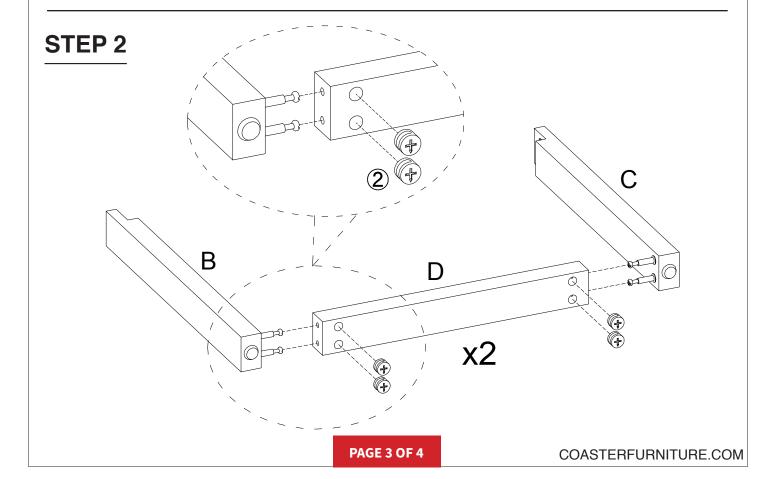

Please contact the store immediately.
 This product is for home use only and not intended for commercial establishments.



ASSEMBLY TIME

30 MINUTES

### PARTS INDENTIFICATION

| No | DESCRIPTION & FIGURE | QTY  |
|----|----------------------|------|
| A  | TOP                  | 1pc  |
| В  | LEG 1                | 2pcs |
| С  | LEG 2                | 2pcs |
| D  | LEG SUPPORT          | 2pcs |

#### HARDWARE PACKAGE:

| No | DESCRIPTION        | FIGURE        | QTY  |
|----|--------------------|---------------|------|
| 1  | CAM BOLT           |               | 8pcs |
| 2  | COM LOCK           |               | 8pcs |
| 3  | BOLT               | (d) (M8x30mm  | 8pcs |
| 4  | WASHER             | Ø 20xØ8x1.2mm | 8pcs |
| 5  | ALLEN KEY<br>(5mm) |               | 1pc  |



## STEP 1







## STEP 3





# STEP 4 COMPLETE



COASTERFURNITURE.COM





Note:Dimension tolerance ± 5%