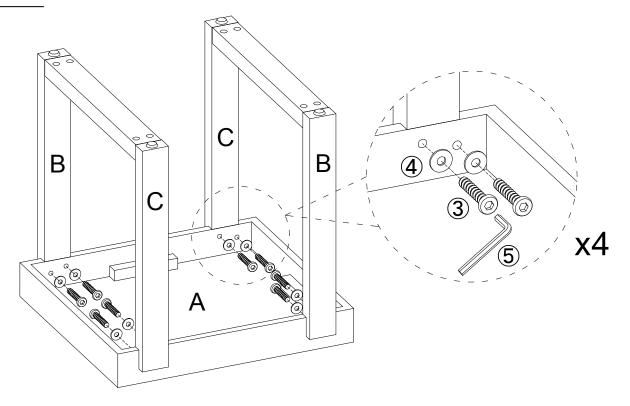

the store immediately.
 This product is for home use only and not intended for commercial establishments.



ASSEMBLY TIME

30 MINUTES

### PARTS INDENTIFICATION

| No | DESCRIPTION & FIGURE | QTY  |
|----|----------------------|------|
| A  | TOP                  | 1pc  |
| В  | LEG 1                | 2pcs |
| С  | LEG 2                | 2pcs |
| D  | LEG SUPPORT          | 2pcs |

#### HARDWARE PACKAGE:

| No | DESCRIPTION        | FIGURE        | QTY  |
|----|--------------------|---------------|------|
| 1  | CAM BOLT           |               | 8pcs |
| 2  | COM LOCK           |               | 8pcs |
| 3  | BOLT               | (d) (M8x30mm  | 8pcs |
| 4  | WASHER             | Ø 20xØ8x1.2mm | 8pcs |
| 5  | ALLEN KEY<br>(5mm) |               | 1pc  |



## STEP 1







## STEP 3





# STEP 4 COMPLETE



COASTERFURNITURE.COM





Note:Dimension tolerance ± 5%