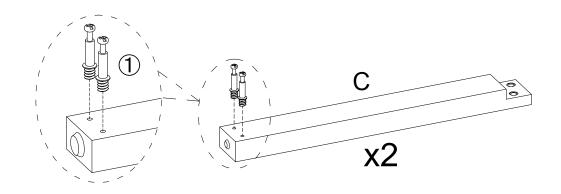

. Please contact the store immediately.
 This product is for home use only and not intended for commercial establishments.



ASSEMBLY TIME

30 MINUTES

### PARTS INDENTIFICATION

| No | DESCRIPTION & FIGURE | QTY  |
|----|----------------------|------|
| A  | TOP                  | 1pc  |
| В  | LEG 1                | 2pcs |
| С  | LEG 2                | 2pcs |
| D  | LEG SUPPORT          | 2pcs |

#### HARDWARE PACKAGE:

| No | DESCRIPTION        | FIGURE        | QTY  |
|----|--------------------|---------------|------|
| 1  | CAM BOLT           |               | 8pcs |
| 2  | COM LOCK           |               | 8pcs |
| 3  | BOLT               | (d) (M8x30mm  | 8pcs |
| 4  | WASHER             | Ø 20xØ8x1.2mm | 8pcs |
| 5  | ALLEN KEY<br>(5mm) |               | 1pc  |



## STEP 1







## STEP 3





# STEP 4 COMPLETE



COASTERFURNITURE.COM





Note:Dimension tolerance ± 5%