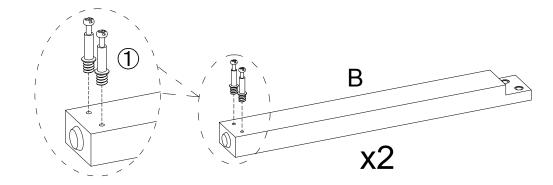

ve. Please contact the store immediately.
 This product is for home use only and not intended for commercial establishments.



ASSEMBLY TIME

30 MINUTES

### PARTS INDENTIFICATION

| No | DESCRIPTION & FIGURE | QTY  |
|----|----------------------|------|
| A  | TOP                  | 1pc  |
| В  | LEG 1                | 2pcs |
| С  | LEG 2                | 2pcs |
| D  | LEG SUPPORT          | 2pcs |

#### HARDWARE PACKAGE:

| No | DESCRIPTION        | FIGURE        | QTY  |
|----|--------------------|---------------|------|
| 1  | CAM BOLT           |               | 8pcs |
| 2  | COM LOCK           |               | 8pcs |
| 3  | BOLT               | (d) (M8x30mm  | 8pcs |
| 4  | WASHER             | Ø 20xØ8x1.2mm | 8pcs |
| 5  | ALLEN KEY<br>(5mm) |               | 1pc  |



## STEP 1







## STEP 3





# STEP 4 COMPLETE



COASTERFURNITURE.COM





Note:Dimension tolerance ± 5%