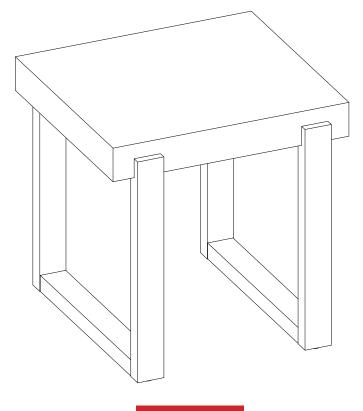

.
 This product is for home use only and not intended for commercial establishments.



ASSEMBLY TIME

30 MINUTES

### PARTS INDENTIFICATION

| No | DESCRIPTION & FIGURE | QTY  |
|----|----------------------|------|
| A  | TOP                  | 1pc  |
| В  | LEG 1                | 2pcs |
| С  | LEG 2                | 2pcs |
| D  | LEG SUPPORT          | 2pcs |

#### HARDWARE PACKAGE:

| No | DESCRIPTION        | FIGURE        | QTY  |
|----|--------------------|---------------|------|
| 1  | CAM BOLT           |               | 8pcs |
| 2  | COM LOCK           |               | 8pcs |
| 3  | BOLT               | (d) (M8x30mm  | 8pcs |
| 4  | WASHER             | Ø 20xØ8x1.2mm | 8pcs |
| 5  | ALLEN KEY<br>(5mm) |               | 1pc  |



## STEP 1







## STEP 3





# STEP 4 COMPLETE



COASTERFURNITURE.COM





Note:Dimension tolerance ± 5%