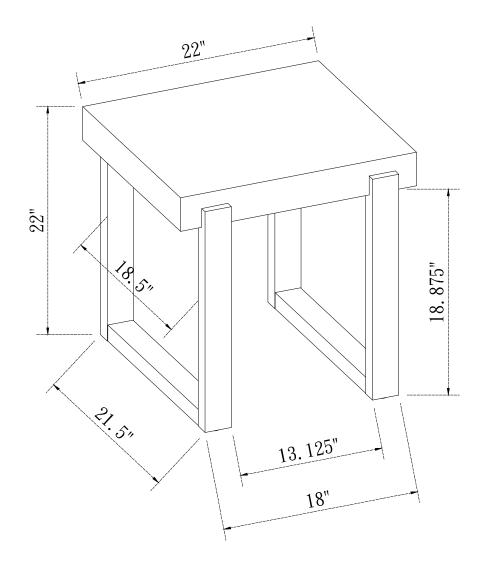

e use only and not intended for commercial establishments.



ASSEMBLY TIME

30 MINUTES

### PARTS INDENTIFICATION

| No | DESCRIPTION & FIGURE | QTY  |
|----|----------------------|------|
| A  | TOP                  | 1pc  |
| В  | LEG 1                | 2pcs |
| С  | LEG 2                | 2pcs |
| D  | LEG SUPPORT          | 2pcs |

#### HARDWARE PACKAGE:

| No | DESCRIPTION        | FIGURE        | QTY  |
|----|--------------------|---------------|------|
| 1  | CAM BOLT           |               | 8pcs |
| 2  | COM LOCK           |               | 8pcs |
| 3  | BOLT               | (d) (M8x30mm  | 8pcs |
| 4  | WASHER             | Ø 20xØ8x1.2mm | 8pcs |
| 5  | ALLEN KEY<br>(5mm) |               | 1pc  |



## STEP 1







## STEP 3





# STEP 4 COMPLETE



COASTERFURNITURE.COM





Note:Dimension tolerance ± 5%