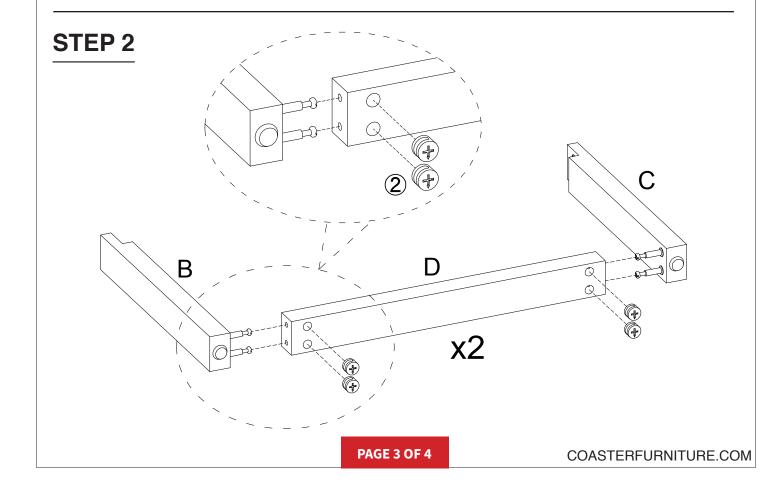

### PARTS INDENTIFICATION

| No | DESCRIPTION & FIGURE | QTY  |
|----|----------------------|------|
| А  | TOP                  | 1pc  |
| В  | LEG 1                | 2pcs |
| С  | LEG 2                | 2pcs |
| D  | LEG SUPPORT          | 2pcs |

### HARDWARE PACKAGE:

| No | DESCRIPTION        | FIGURE        | QTY  |
|----|--------------------|---------------|------|
| 1  | CAM BOLT           |               | 8pcs |
| 2  | COM LOCK           |               | 8pcs |
| 3  | BOLT               | (θ) (M8x30mm  | 8pcs |
| 4  | WASHER             | Ø 20xØ8x1.2mm | 8pcs |
| 5  | ALLEN KEY<br>(5mm) |               | 1pc  |