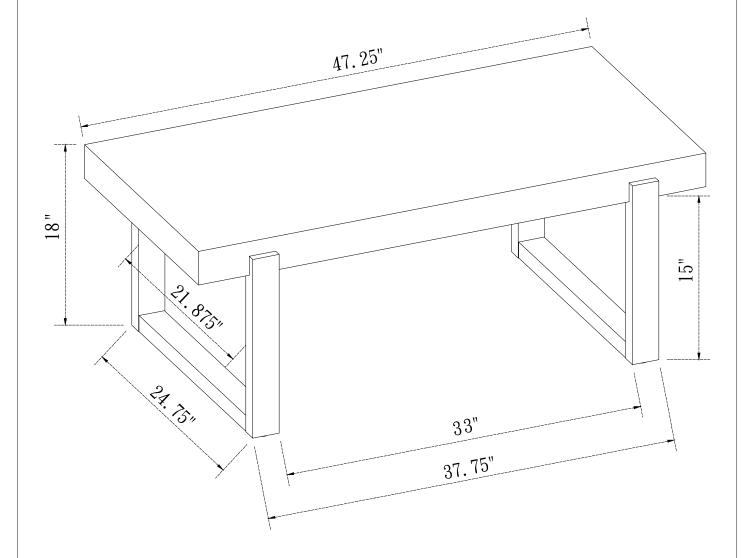

e store immediately.
This product is for home use only and not intended for commercial establishments.







### PARTS INDENTIFICATION

| No | DESCRIPTION & FIGURE | QTY  |
|----|----------------------|------|
| А  | TOP                  | 1pc  |
| В  | LEG 1                | 2pcs |
| С  | LEG 2                | 2pcs |
| D  | LEG SUPPORT          | 2pcs |

### HARDWARE PACKAGE:

| No | DESCRIPTION        | FIGURE        | QTY  |
|----|--------------------|---------------|------|
| 1  | CAM BOLT           |               | 8pcs |
| 2  | COM LOCK           |               | 8pcs |
| 3  | BOLT               | (θ) (M8x30mm  | 8pcs |
| 4  | WASHER             | Ø 20xØ8x1.2mm | 8pcs |
| 5  | ALLEN KEY<br>(5mm) |               | 1pc  |

# ITEM:**753398**



# STEP 1









ITEM:**753398** 





Note:Dimension tolerance ± 5%