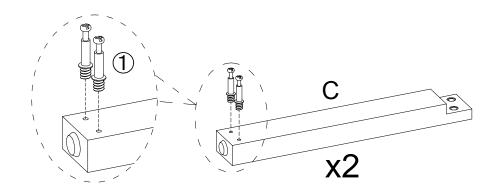

### PARTS INDENTIFICATION

| No | DESCRIPTION & FIGURE | QTY  |
|----|----------------------|------|
| А  | TOP                  | 1pc  |
| В  | LEG 1                | 2pcs |
| С  | LEG 2                | 2pcs |
| D  | LEG SUPPORT          | 2pcs |

### HARDWARE PACKAGE:

| No | DESCRIPTION        | FIGURE        | QTY  |
|----|--------------------|---------------|------|
| 1  | CAM BOLT           |               | 8pcs |
| 2  | COM LOCK           |               | 8pcs |
| 3  | BOLT               | (θ) (M8x30mm  | 8pcs |
| 4  | WASHER             | Ø 20xØ8x1.2mm | 8pcs |
| 5  | ALLEN KEY<br>(5mm) |               | 1pc  |