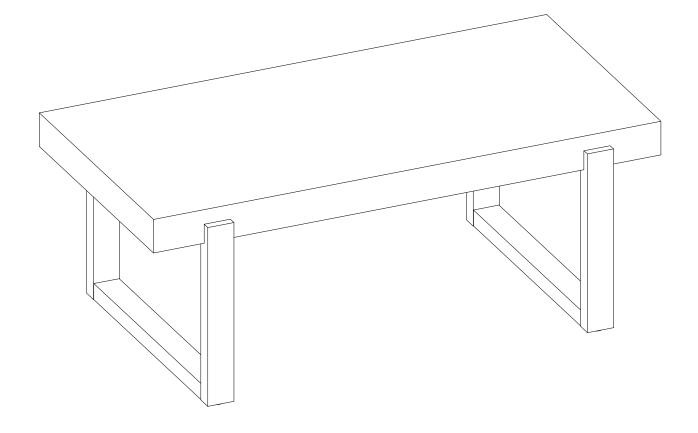

# ASSEMBLY INSTRUCTIONS COASTER FINE FURNITURE



Fine Furniture for every stage of life

753398 Coffee Table

## ITEM: **753398**

### **ASSEMBLY INSTRUCTIONS**



### **ASSEMBLY TIPS:**

Remove hardware from box and sort by size.
Please check to see that all hardware and parts are present prior to start of assembly.

3. Please follow attached instructions in the same sequence as numbered to assure fast & easy assembly.



Don't attempt to repair or modify parts that are broken or defective. Please contact the store immediately.
This product is for home use only and not intended for commercial establishments.







### PARTS INDENTIFICATION

| No | DESCRIPTION & FIGURE | QTY  |
|----|----------------------|------|
| А  | TOP                  | 1pc  |
| В  | LEG 1                | 2pcs |
| С  | LEG 2                | 2pcs |
| D  | LEG