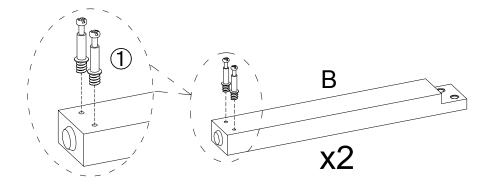

### PARTS INDENTIFICATION

| No | DESCRIPTION & FIGURE | QTY  |
|----|----------------------|------|
| А  | TOP                  | 1pc  |
| В  | LEG 1                | 2pcs |
| С  | LEG 2                | 2pcs |
| D  | LEG SUPPORT          | 2pcs |

### HARDWARE PACKAGE:

| No | DESCRIPTION        | FIGURE        | QTY  |
|----|--------------------|---------------|------|
| 1  | CAM BOLT           |               | 8pcs |
| 2  | COM LOCK           |               | 8pcs |
| 3  | BOLT               | (θ) (M8x30mm  | 8pcs |
| 4  | WASHER             | Ø 20xØ8x1.2mm | 8pcs |
| 5  | ALLEN KEY<br>(5mm) |               | 1pc  |