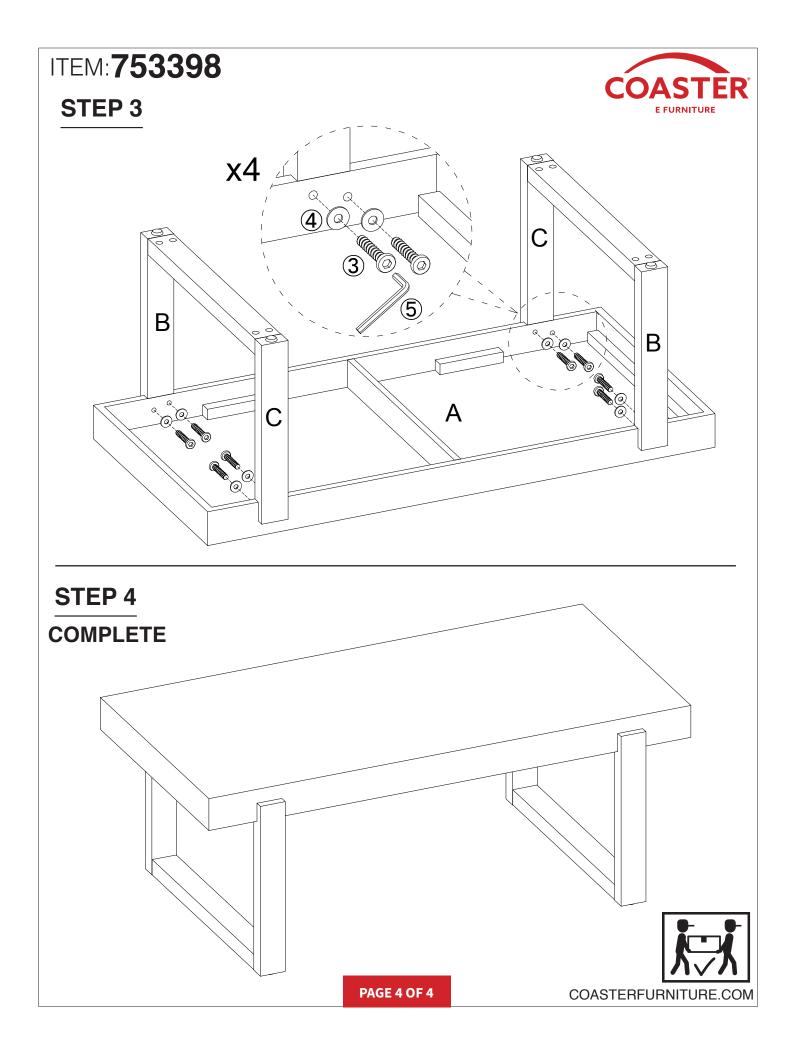

### PARTS INDENTIFICATION

| No | DESCRIPTION & FIGURE | QTY  |
|----|----------------------|------|
| А  | TOP                  | 1pc  |
| В  | LEG 1                | 2pcs |
| С  | LEG 2                | 2pcs |
| D  | LEG SUPPORT          | 2pcs |

### HARDWARE PACKAGE:

| No | DESCRIPTION        | FIGURE        | QTY  |
|----|--------------------|---------------|------|
| 1  | CAM BOLT           |               | 8pcs |
| 2  | COM LOCK           |               | 8pcs |
| 3  | BOLT               | (θ) (M8x30mm  | 8pcs |
| 4  | WASHER             | Ø 20xØ8x1.2mm | 8pcs |
| 5  | ALLEN KEY<br>(5mm) |               | 1pc  |