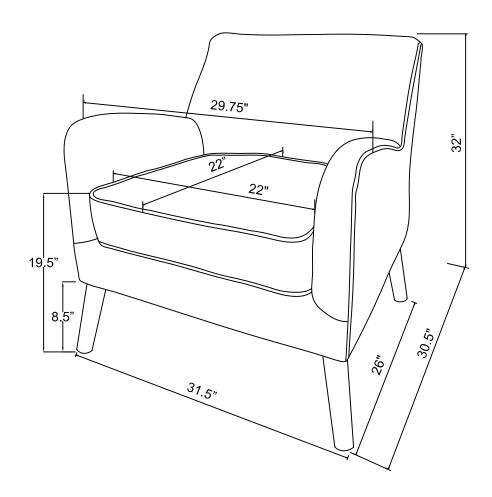

nt prior start of assembly.
- 3. Please follow attached instructions in the same sequence as numbered to assure fast & easy assembly.

#### WARNING!

- 1. Don't attempt to repair or modify parts that are broken or defective. Please contact the store immediately.
- 2. This product is for home use only and not intended for commercial establishment.

ASSEMBLY TIME

10 MINUTES

#### PARTS IDENTIFICATION

#### ZHARDWARE IDENTIFICATION

A CHAIR



1PC

B LEG



4PCS

| NO | DESCRIPTION        | FIGURE | Q' TY |
|----|--------------------|--------|-------|
| 1  | ØLOCK WASHER 5/16" | 0      | 8PCS  |
| 2  | ØFLAT WASHER 5/16" | 0      | 8PCS  |
| 3  | ØBOLT 5/16X2-1/4"  |        | 8PCS  |
| 4  | ØALLEN KEY 5mm     |        | 1PC   |

### STEP: 1



## ITEM:909474

## **ASSEMBLY INSTRUCTIONS**





Note: Dimension tolerance ±5%