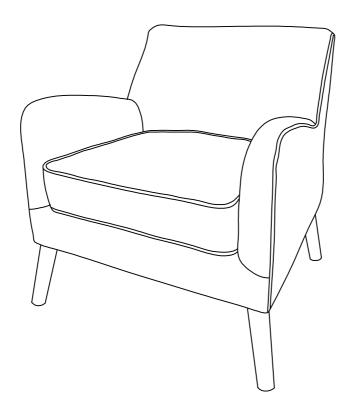

#### PARTS IDENTIFICATION

#### ZHARDWARE IDENTIFICATION

A CHAIR

1PC

B LEG

4PCS

| NO | DESCRIPTION        | FIGURE | Q' TY |
|----|--------------------|--------|-------|
| 1  | ØLOCK WASHER 5/16" | 0      | 8PCS  |
| 2  | ØFLAT WASHER 5/16" | 0      | 8PCS  |
| 3  | ØBOLT 5/16X2-1/4"  |        | 8PCS  |
| 4  | ØALLEN KEY 5mm     |        | 1PC   |