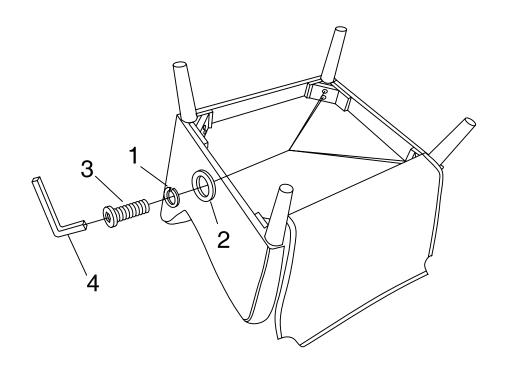

#### ZHARDWARE IDENTIFICATION

A CHAIR

1PC

B LEG

4PCS

| NO | DESCRIPTION        | FIGURE | Q' TY |
|----|--------------------|--------|-------|
| 1  | ØLOCK WASHER 5/16" | 0      | 8PCS  |
| 2  | ØFLAT WASHER 5/16" | 0      | 8PCS  |
| 3  | ØBOLT 5/16X2-1/4"  |        | 8PCS  |
| 4  | ØALLEN KEY 5mm     |        | 1PC   |

### STEP: 1