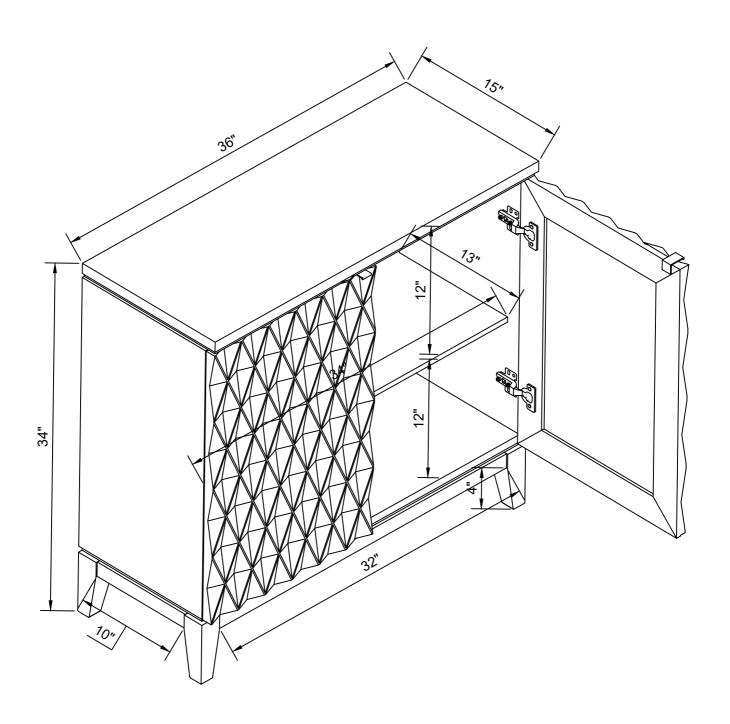

## 953340 <u>Accent Cabinet</u>

REVISION 0 : 04/20/2020 REVISION 1 : 02/22/2022 REVISION 2 : 07/15/2022 COASTERFURNITURE.COM

PAGE 1 OF 4