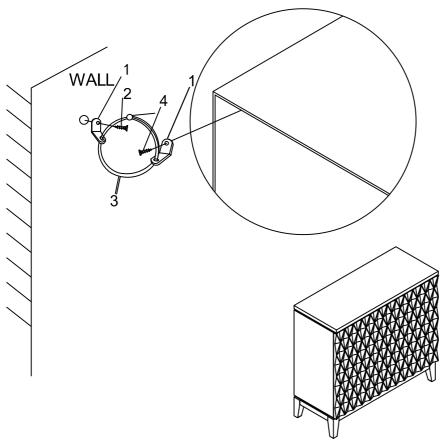

#### HARDWARE PACKAGE

Please install the Anti tipping hardware as shown in the drawing - this can help to prevent any tipping issues.

| NO. | DESCRIPTION | FIGURE                                        | SIZE    | Q'TY |
|-----|-------------|-----------------------------------------------|---------|------|
| 1   | PLUG        | <b>©</b>                                      |         | 2PCS |
| 2   | LARGE SCREW | <b>}</b> ************************************ | Ø8x2"   | 1PC  |
| 3   | TIGHTWIRE   | 0                                             |         | 1PC  |
| 4   | SHORT SCREW | <b>}</b> ************************************ | Ø8x3/4" | 1PC  |

### ATTENTION: Anti tipping safeguard

#### **FURNITURE TIPPING RESTRAINT**