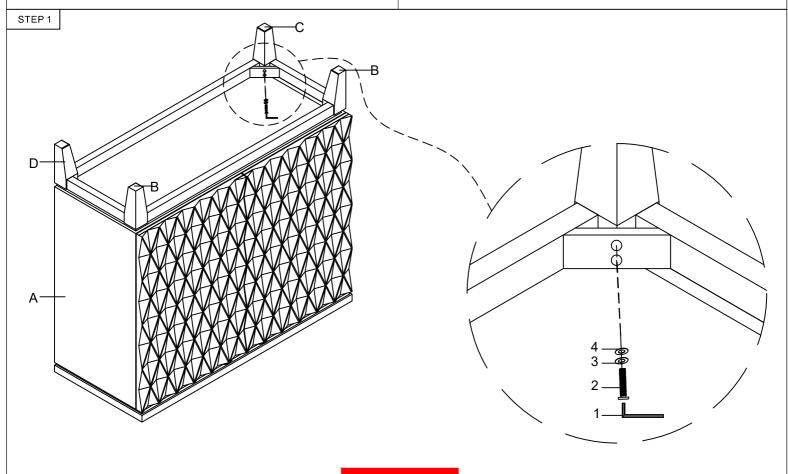

#### PARTS IDENTIFICATION

#### **Z HARDWARE IDENTIFICATION**

COASTERFURNITURE.COM

| Α | CABINET        | 1PC  | 1 | ALLEN WRENCH |          | 5mm     | 1P <b>C</b> |
|---|----------------|------|---|--------------|----------|---------|-------------|
| В | FRONT LEG      | 2PCS | 2 | BOLT         |          | Ø8*40mm | 8PCS        |
| С | BACK LEFT LEG  | 1PC  | 3 | LOCK WASHER  | <b>3</b> | Ø8mm    | 8PCS        |
| D | BACK RIGHT LEG | 1PC  | 4 | FLAT WASHER  |          | Ø8mm    | 8PCS        |