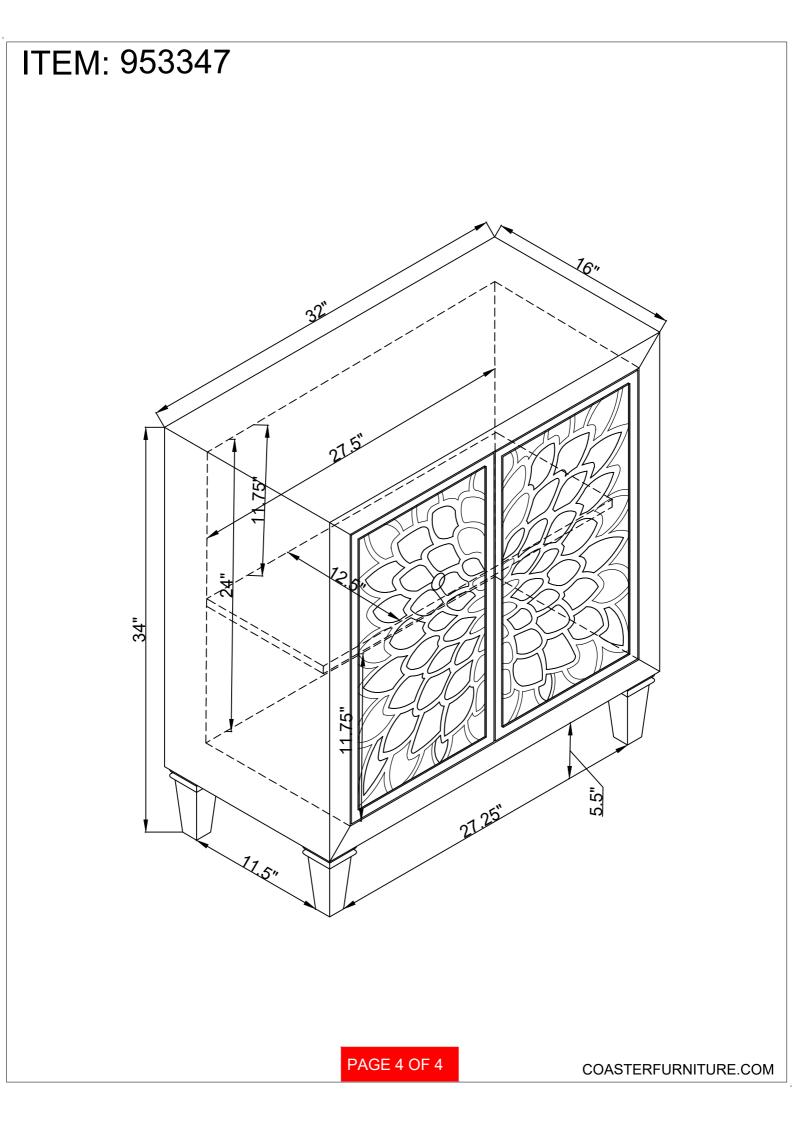

y.

### WARNING!

1.Don't attempt to repair or modify parts that are broken or defective. Please contact the store immediately. 2.This product is for home use only and not intended for commercial establishments.



## ITEM: 953347



Z

Please install the Anti tipping hardware as shown in the drawing - this can help to prevent any tipping issues.

| NO. | DESCRIPTION | FIGURE               | SIZE    | Q'TY |
|-----|-------------|----------------------|---------|------|
| 1   | PLUG        | Ø                    |         | 2PCS |
| 2   | LARGE SCREW | <b>€</b> 111111111++ | Ø8x2"   | 1PC  |
| 3   | TIGHTWIRE   | $\bigcirc$           |         | 1PC  |
| 4   | SHORT SCREW | ₿₩₩₩                 | Ø8x3/4" | 1PC  |

HARDWARE PACKAGE

ATTENTION: Anti tipping safeguard



COASTERFURNITURE.COM