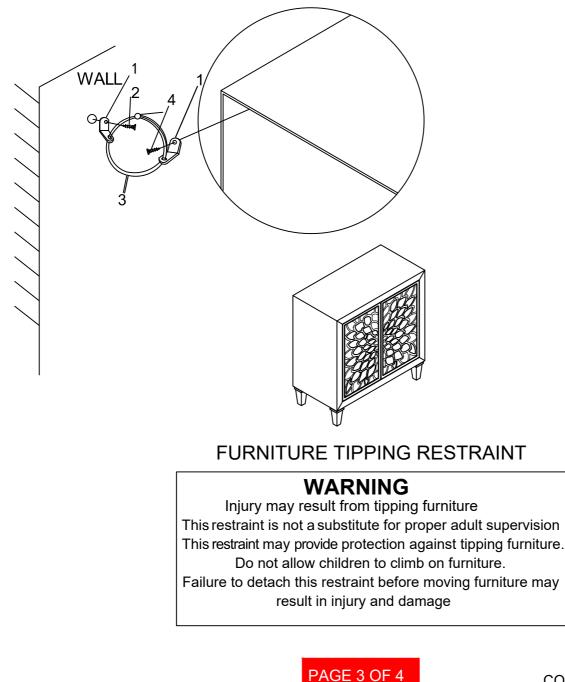

## ITEM: 953347

Z

Please install the Anti tipping hardware as shown in the drawing - this can help to prevent any tipping issues.

| NO. | DESCRIPTION | FIGURE               | SIZE    | Q'TY |
|-----|-------------|----------------------|---------|------|
| 1   | PLUG        | Ø                    |         | 2PCS |
| 2   | LARGE SCREW | <b>€</b> 111111111++ | Ø8x2"   | 1PC  |
| 3   | TIGHTWIRE   | $\bigcirc$           |         | 1PC  |
| 4   | SHORT SCREW | ₿₩₩₩                 | Ø8x3/4" | 1PC  |

HARDWARE PACKAGE

ATTENTION: Anti tipping safeguard

COASTERFURNITURE.COM