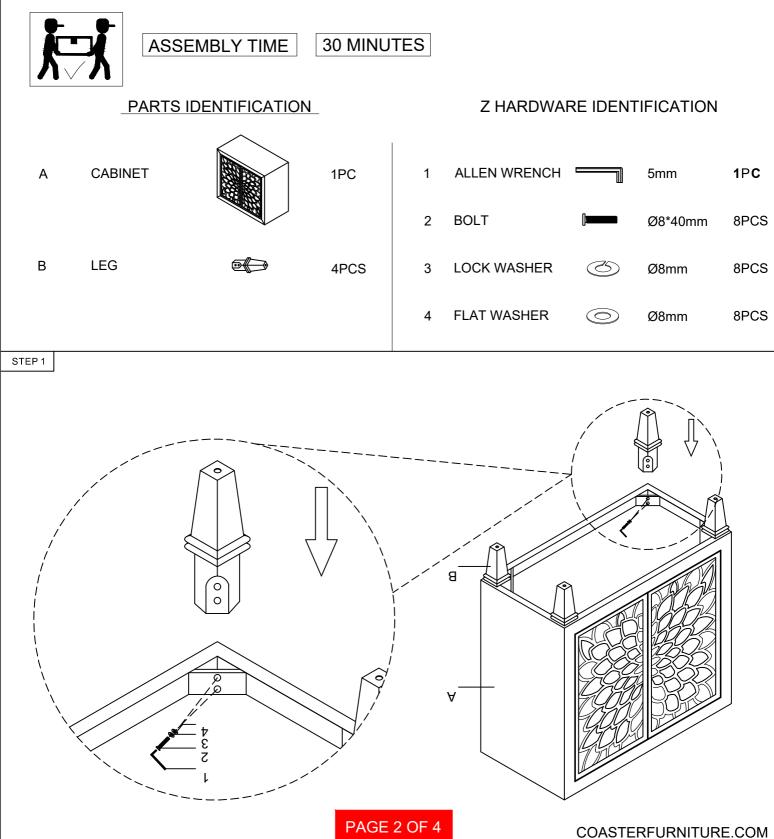

# ITEM: 953347

### **ASSEMBLY TIPS:**

- Remove hardware from box and sort bysize.
  Please check to see that all hardware and parts are present prior to start of assembly.
- 3.Please follow attached instructions in the same sequence as numbered to assure fast & easy assembly.