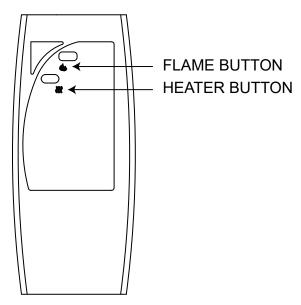

BLY INSTRUCTIONS



#### **ASSEMBLY TIPS:**

- 1.Remove hardware from box and sort by size.
- 2.Please check to see that all hardware and parts are present prior to start of assembly.
- 3.Please follow attached instruction in the same sequence as numbered to assure fast & easy assembly.



#### **WARNING!**

- 1.Don't attempt to repair or modify parts that are broken or defective. Please contact the store immediately.
- 2. This product is for home use only and not intended for commercial establishment.



**ASSEMBLY TIME** 

10 MINUTES

## PARTS IDENTIFICATION

# **Z HARDWARE IDENTIFICATION**

A FIREPLACE



1PC

1 SCREW M3.5\*12 MM



6PCS

2 SCREWDRIVER



1PC

**B FURNACE CORE** 



1PC

ITEM: 991047

ASSEMBLY INSTRUCTIONS







### STEP 2





PAGE 3 OF 4

COASTERFURNITURE.COM









FA18V60L-1



COASTERFURNITURE.COM