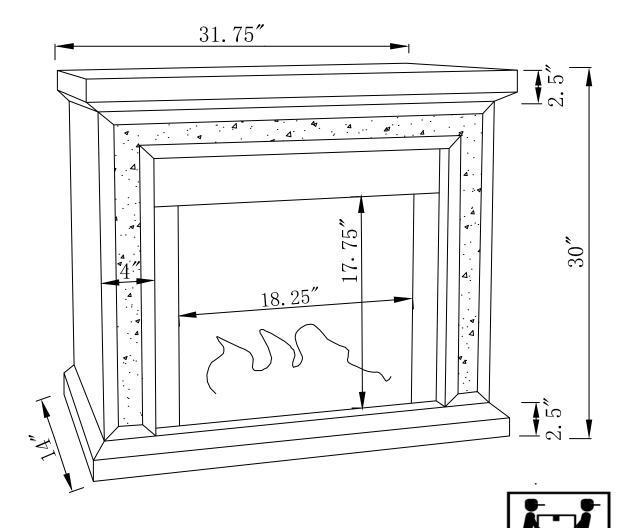

## PARTS IDENTIFICATION

# **Z HARDWARE IDENTIFICATION**

A FIREPLACE

1PC

1 SCREW M3.5\*12 MM

6PCS

2 SCREWDRIVER

1PC

**B FURNACE CORE** 