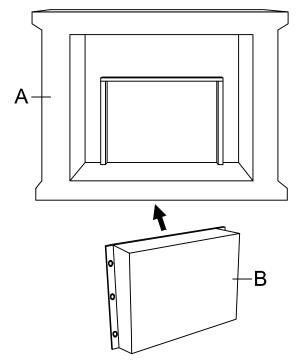

## PARTS IDENTIFICATION

# **Z HARDWARE IDENTIFICATION**

A FIREPLACE

1PC

1 SCREW M3.5\*12 MM

6PCS

2 SCREWDRIVER

1PC

**B FURNACE CORE** 