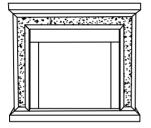

# **Z HARDWARE IDENTIFICATION**

A FIREPLACE

1PC

1 SCREW M3.5\*12 MM

6PCS

2 SCREWDRIVER

1PC

**B FURNACE CORE** 