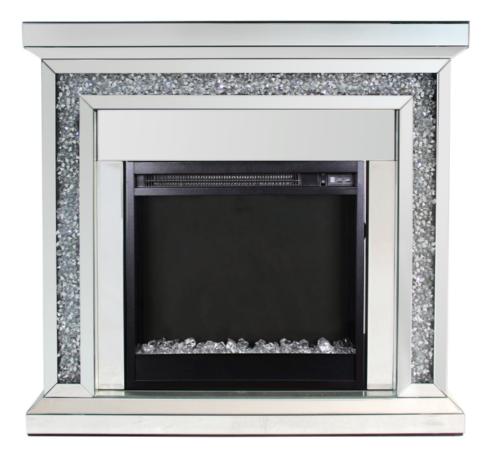

# **Z HARDWARE IDENTIFICATION**

A FIREPLACE

1PC

1 SCREW M3.5\*12 MM

6PCS

2 SCREWDRIVER

1PC

**B FURNACE CORE** 