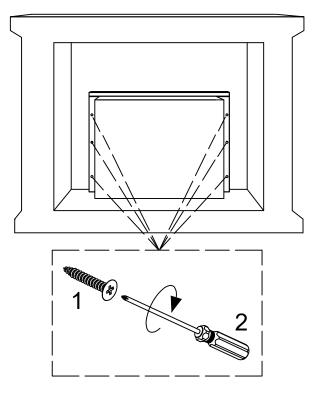

**FIREPLACE** 

## ITEM: 991047

#### ASSEMBLY INSTRUCTIONS



#### **ASSEMBLY TIPS:**

- 1.Remove hardware from box and sort by size.
- 2.Please check to see that all hardware and parts are present prior to start of assembly.
- 3.Please follow attached instruction in the same sequence as numbered to assure fast & easy assembly.



#### **WARNING!**

- 1.Don't attempt to repair or modify parts that are broken or defective. Please contact the store immediately.
- 2. This product is for home use only and not intended for commercial establishment.



**ASSEMBLY TIME** 

10 MINUTES

## PARTS IDENTIFICATION

# **Z HARDWARE IDENTIFICATION**

A FIREPLACE



1PC

1 SCREW M3.5\*12 MM



6PCS

2 SCREWDRIVER



1PC

**B FURNACE CORE** 



1PC

ITEM: 991047

ASSEMBLY INSTRUCTIONS







### STEP 2





PAGE 3 OF 4

COASTERFURNITURE.COM









FA18V60L-1



COASTERFURNITURE.COM