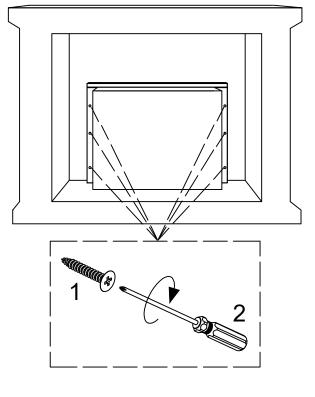

### STEP 3

FA26V60L-C8

COASTERFURNITURE.COM

Note:Dimension tolerance  $\pm$  5%

PAGE 4 OF 4