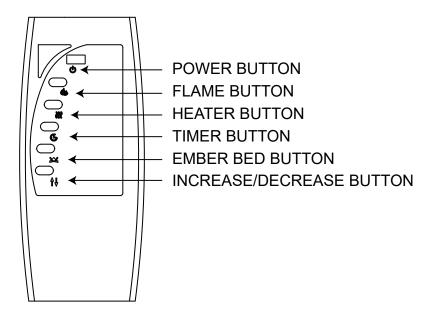

# PARTS IDENTIFICATION

## **Z HARDWARE IDENTIFICATION**

A FIREPLACE

1PC

1 SCREW M3.5\*12 MM

6PCS

2 SCREWDRIVER

1PC

**B FURNACE CORE** 