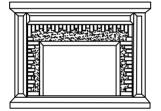

## **Z HARDWARE IDENTIFICATION**

A FIREPLACE

1PC

1 SCREW M3.5\*12 MM

6PCS

2 SCREWDRIVER

1PC

**B FURNACE CORE** 