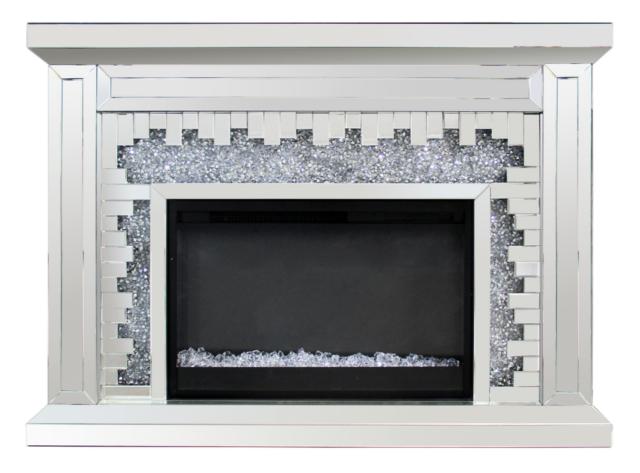

# ASSEMBLY INSTRUCTIONS COASTER FINE FURNITURE

Fine Furniture for every stage of life

991048

**FIREPLACE** 

## **Z HARDWARE IDENTIFICATION**

A FIREPLACE

1PC

1 SCREW M3.5\*12 MM

6PCS

2 SCREWDRIVER

1PC

**B FURNACE CORE** 