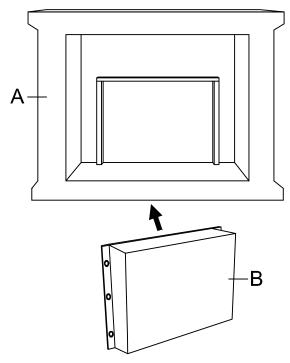

life

991048

**FIREPLACE** 

## ITEM: 991048

#### ASSEMBLY INSTRUCTIONS



#### **ASSEMBLY TIPS:**

- 1.Remove hardware from box and sort by size.
- 2.Please check to see that all hardware and parts are present prior to start of assembly.
- 3.Please follow attached instruction in the same sequence as numbered to assure fast & easy assembly.



#### **WARNING!**

- 1.Don't attempt to repair or modify parts that are broken or defective. Please contact the store immediately.
- 2. This product is for home use only and not intended for commercial establishment.



ASSEMBLY TIME

10 MINUTES

# PARTS IDENTIFICATION

## **Z HARDWARE IDENTIFICATION**

A FIREPLACE



1PC

1 SCREW M3.5\*12 MM



6PCS

2 SCREWDRIVER



1PC

**B FURNACE CORE** 



1PC

ITEM: 991048

ASSEMBLY INSTRUCTIONS

STEP 1





## STEP 2







COASTERFURNITURE.COM

## ITEM: 991048

### STEP 3





FA26V60L-C8





COASTERFURNITURE.COM

Note:Dimension tolerance  $\pm$  5%

PAGE 4 OF 4