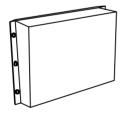

## **Z HARDWARE IDENTIFICATION**

A FIREPLACE

1PC

1 SCREW M3.5\*12 MM

6PCS

2 SCREWDRIVER

1PC

**B FURNACE CORE** 

1PC

ITEM: 991048

ASSEMBLY INSTRUCTIONS

STEP 1