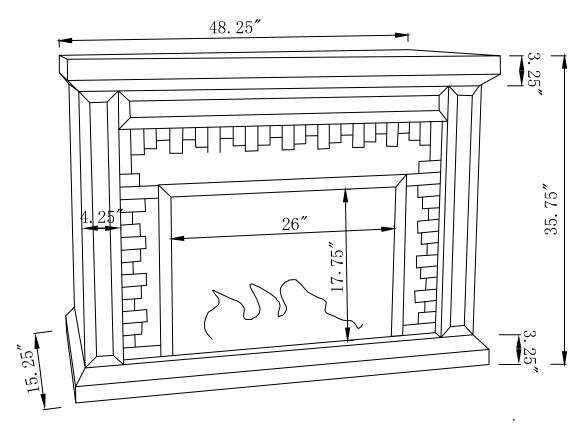

### STEP 3

FA26V60L-C8

COASTERFURNITURE.COM

Note:Dimension tolerance  $\pm$  5%

PAGE 4 OF 4