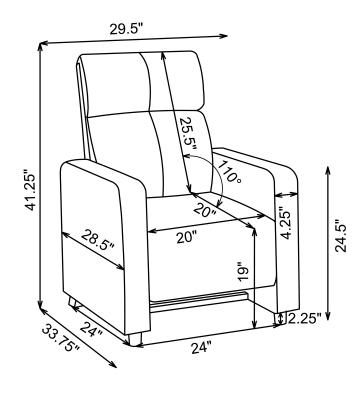

e as numbered to assure fast & easy assembly.



#### **WARNING!**

- 1.Don't attempt to repair or modify parts that are broken or defective. Please contact the store immediately.
- 2. This product is for home use only and not intended for commercial establishment.



**ASSEMBLY TIME** 

**5 MINUTES** 

## **PARTS IDENTIFICATION**





A BACK CUSHION

1PC

B BASE



C FRONT LEG



1PC

D REAR LEG



2PCS



2PCS

| Z  | HARDWARE PACKAGE            |         |      |
|----|-----------------------------|---------|------|
| NO | DESCRIPTION                 | FIGURE  | QTY  |
| 1  | BOLT<br>5/16"*2.5"          | (a) (b) | 2PCS |
| 2  | PLASTIC GASKET 5/16" * 49mm |         | 2PCS |



### **ASSEMBLY INSTRUCTIONS**



## STEP 1





## STEP 2



## STEP 3





COASTERFURNITURE.COM

# 600181







Note: Dimension tolerance ±5%