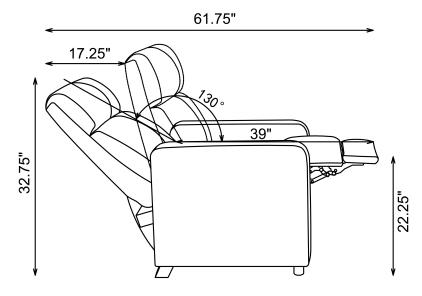

as numbered to assure fast & easy assembly.



#### **WARNING!**

- 1.Don't attempt to repair or modify parts that are broken or defective. Please contact the store immediately.
- 2. This product is for home use only and not intended for commercial establishment.



**ASSEMBLY TIME** 

**5 MINUTES** 

## **PARTS IDENTIFICATION**





A BACK CUSHION

1PC

B BASE



C FRONT LEG



1PC

D REAR LEG



2PCS



2PCS

| Z  | HARDWARE PACKAGE            |         |      |
|----|-----------------------------|---------|------|
| NO | DESCRIPTION                 | FIGURE  | QTY  |
| 1  | BOLT<br>5/16"*2.5"          | (a) (b) | 2PCS |
| 2  | PLASTIC GASKET 5/16" * 49mm |         | 2PCS |



### **ASSEMBLY INSTRUCTIONS**



## STEP 1





## STEP 2



## STEP 3





COASTERFURNITURE.COM

# 600181







Note: Dimension tolerance ±5%