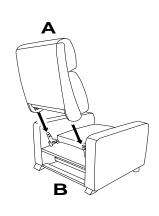

# ASSEMBLY INSTRUCTIONS COASTER FINE FURNITURE



Fine Furniture for every stage of life

## 600181 PUSH BACK RECLINER

REVISION 1: 08/19/2022 PAGE 1 OF 4 COASTERFURNITURE.COM

#### ITEM: 600181

#### **ASSEMBLY INSTRUCTIONS**



#### **ASSEMBLY TIPS:**

- 1.Remove hardware from box and sort by size.
- 2.Please check to see that all hardware and parts are present prior to start of assembly.
- 3.Please follow attached instruction in the same sequence as numbered to assure fast & easy assembly.



#### **WARNING!**

- 1.Don't attempt to repair or modify parts that are broken or defective. Please contact the store immediately.
- 2. This product is for home use only and not intended for commercial establishment.



**ASSEMBLY TIME** 

**5 MINUTES** 

## **PARTS IDENTIFICATION**





A BACK CUSHION

1PC

B BASE



C FRONT LEG



1PC

D REAR LEG



2PCS



2PCS

| Z  | HARDWARE PACKAGE            |         |      |
|----|-----------------------------|---------|------|
| NO | DESCRIPTION                 | FIGURE  | QTY  |
| 1  | BOLT<br>5/16"*2.5"          | (a) (b) | 2PCS |
| 2  | PLASTIC GASKET 5/16" * 49mm |         | 2PCS |



### **ASSEMBLY INSTRUCTIONS**



## STEP 1





## STEP 2



## STEP 3





COASTERFURNITURE.COM

# 600181







Note: Dimension tolerance ±5%