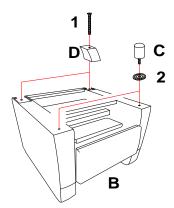

## STEP 1

## **PARTS IDENTIFICATION**

A BACK CUSHION

1PC

B BASE

C FRONT LEG

1PC

D REAR LEG

2PCS

2PCS

| Z  | HARDWARE PACKAGE            |         |      |
|----|-----------------------------|---------|------|
| NO | DESCRIPTION                 | FIGURE  | QTY  |
| 1  | BOLT<br>5/16"*2.5"          | (a) (b) | 2PCS |
| 2  | PLASTIC GASKET 5/16" * 49mm |         | 2PCS |