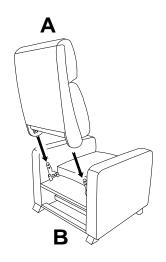

## **PARTS IDENTIFICATION**

A BACK CUSHION

1PC

B BASE

C FRONT LEG

1PC

D REAR LEG

2PCS

## STEP 1