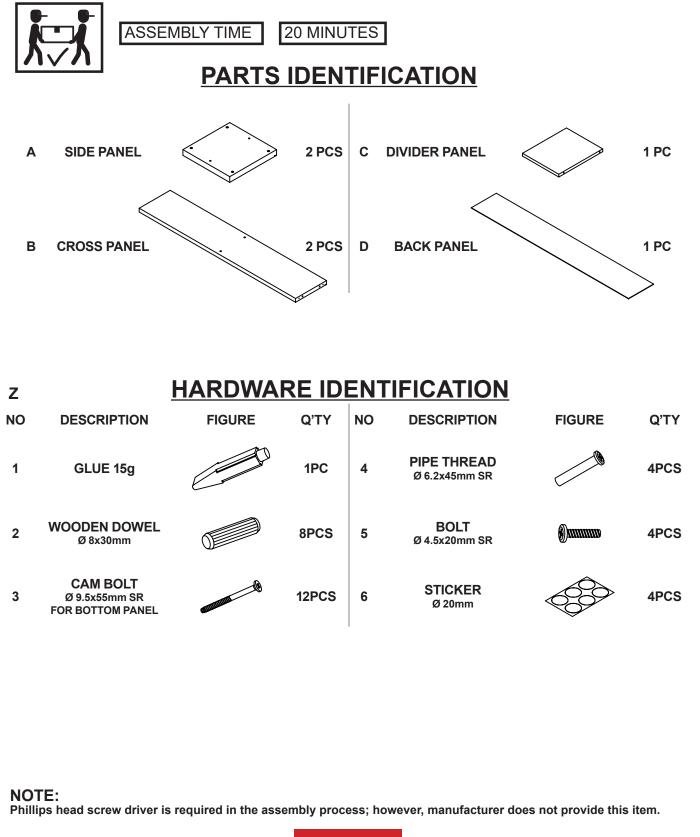

### **ASSEMBLY TIPS:**

- 1. Remove hardware from box and sort by size.
- 2. Please check to see that all hardware and parts are present prior to start of assembly.
- 3. Please follow attached instructions in the same sequence as numbered to assure fast & easy assembly.