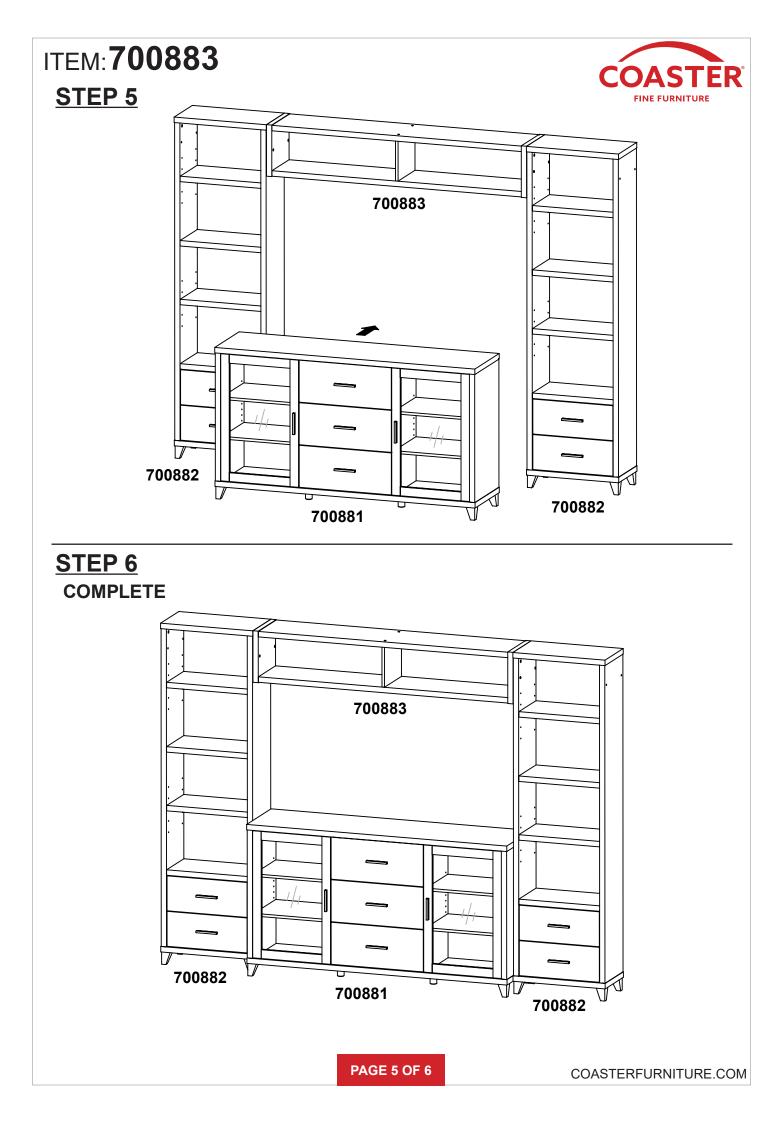

INSTRUCTIONS COASTER FINE FURNITURE



Fine Furniture for every stage of life



REVISION 0 : 06/26/2013 REVISION 1 : 12/17/2018 REVISION 2 : 06/21/2019 REVISION 3 : 01/20/2020 REVISION 4 : 08/08/2022

PAGE 1 OF 6

COASTERFURNITURE.COM

# ITEM:700883



## **ASSEMBLY INSTRUCTIONS**

### **ASSEMBLY TIPS:**

- 1. Remove hardware from box and sort by size.
- 2. Please check to see that all hardware and parts are present prior to start of assembly.
- 3. Please follow attached instructions in the same sequence as numbered to assure fast & easy assembly.

#### WARNING! 1. Don't attem 2. This produce

Don't attempt to repair or modify parts that are broken or defective. Please contact the store immediately.
This product is for home use only and not intended for commercial establishments.











**Note** : Dimension tolerance ±5%

PAGE 6 OF 6