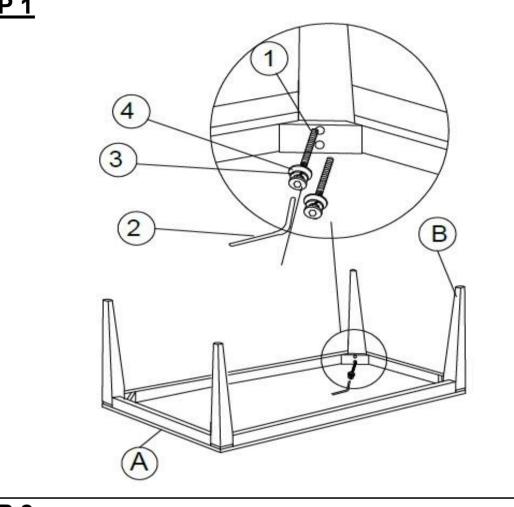

## ASSEMBLY INSTRUCTIONS COASTER FINE FURNITURE



Fine Furniture for every stage of life





COASTERFURNITURE.COM

## ITEM:115111WG



### **ASSEMBLY INSTRUCTIONS**

#### **ASSEMBLY TIPS:**

- 1. Remove hardware from box and sort by size.
- 2. Please check to see that all hardware and parts are present prior to start of assembly.
- 3. Please follow attached instructions in the same sequence as numbered to assure fast & easy assembly.



#### WARNING!

1. Don't attempt to repair or modify parts that are broken or defective. Please contact the store immediately.

2. This product is for home use only and not intended for commercial establishments.



# ITEM: 115111WG

### **ASSEMBLY INSTRUCTIONS** STEP 1





### STEP 2 COMPLETE



PAGE 3 OF 3