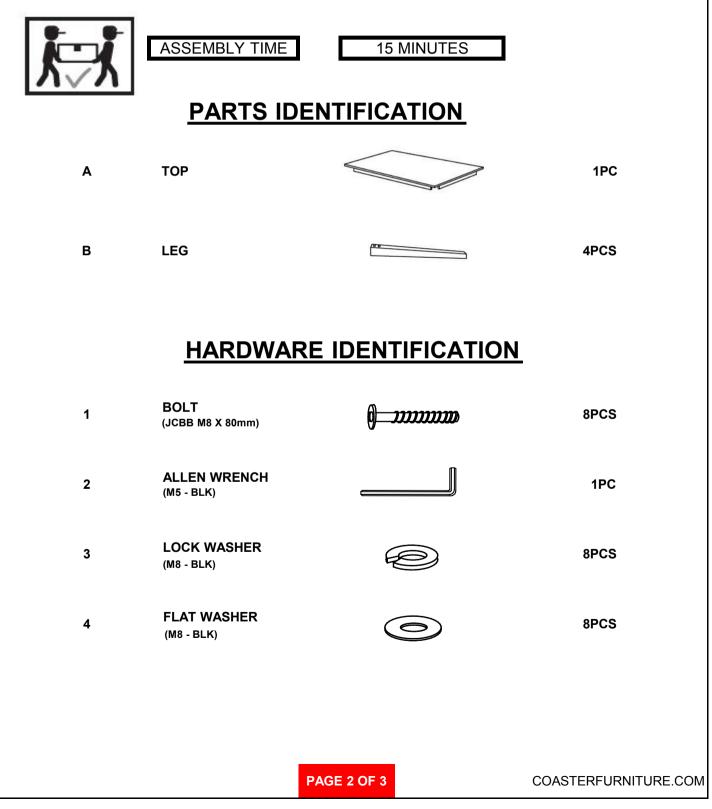

#### **ASSEMBLY TIPS:**

- 1. Remove hardware from box and sort by size.
- 2. Please check to see that all hardware and parts are present prior to start of assembly.
- 3. Please follow attached instructions in the same sequence as numbered to assure fast & easy assembly.