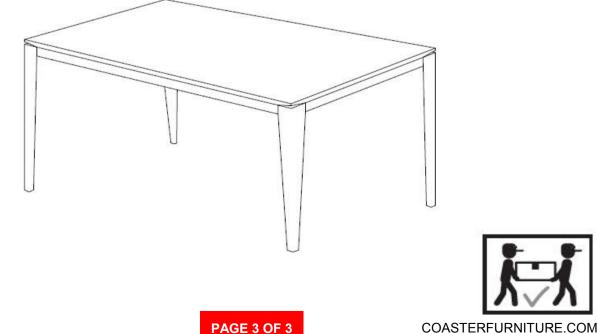

## ASSEMBLY INSTRUCTIONS COASTER FINE FURNITURE



Fine Furniture for every stage of life





COASTERFURNITURE.COM

## ITEM:115111WG



### **ASSEMBLY INSTRUCTIONS**

#### **ASSEMBLY TIPS:**

- 1. Remove hardware from box and sort by size.
- 2. Please check to see that all hardware and parts are present prior to start of assembly.
- 3. Please follow attached instructions in the same sequence as numbered to assure fast & easy assembly.



#### WARNING!

1. Don't attempt to repair or modify parts that are broken or defective. Please contact the store immediately.

2. This product is for home use only and not intended for commercial establishments.



# ITEM: 115111WG

### **ASSEMBLY INSTRUCTIONS** STEP 1





### STEP 2 COMPLETE



PAGE 3 OF 3