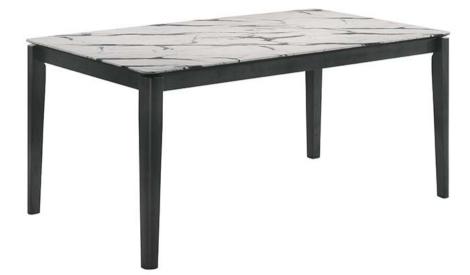

## ASSEMBLY INSTRUCTIONS COASTER FINE FURNITURE



Fine Furniture for every stage of life





COASTERFURNITURE.COM

## ITEM:115111WG



### **ASSEMBLY INSTRUCTIONS**

#### **ASSEMBLY TIPS:**

- 1. Remove hardware from box and sort by size.
- 2. Please check to see that all hardware and parts are present prior to start of assembly.
- 3. Please follow attached instructions in the same sequence as numbered to assure fast & easy assembly.



#### WARNING!

1. Don't attempt to repair or modify parts that are broken or defective. Please contact the store immediately.

2. This product is for home use only and not intended for commercial establishments.



# ITEM: 115111WG

### **ASSEMBLY INSTRUCTIONS** STEP 1





### STEP 2 COMPLETE



PAGE 3 OF 3