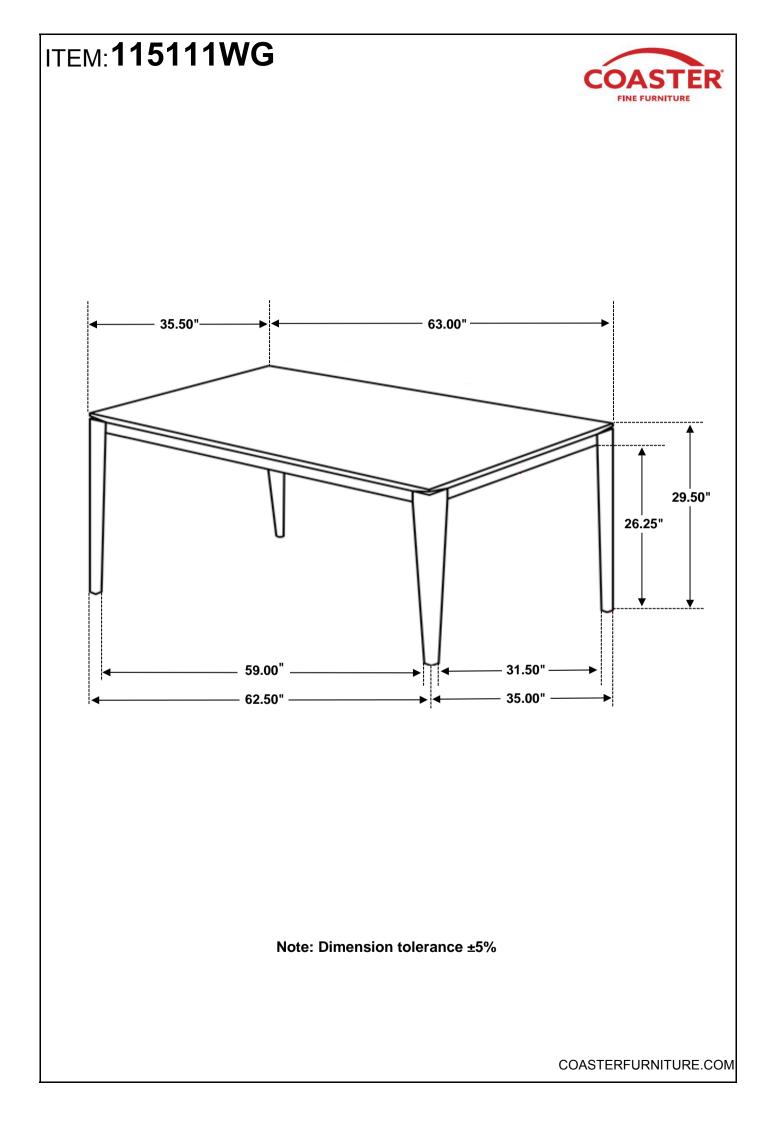

## ASSEMBLY INSTRUCTIONS COASTER FINE FURNITURE



Fine Furniture for every stage of life





COASTERFURNITURE.COM

## ITEM:115111WG



### **ASSEMBLY INSTRUCTIONS**

#### **ASSEMBLY TIPS:**

- 1. Remove hardware from box and sort by size.
- 2. Please check to see that all hardware and parts are present prior to start of assembly.
- 3. Please follow attached instructions in the same sequence as numbered to assure fast & easy assembly.



#### WARNING!

1. Don't attempt to repair or modify parts that are broken or defective. Please contact the store immediately.

2. This product is for home use only and not intended for commercial establishments.



# ITEM: 115111WG

### **ASSEMBLY INSTRUCTIONS** STEP 1





### STEP 2 COMPLETE



PAGE 3 OF 3