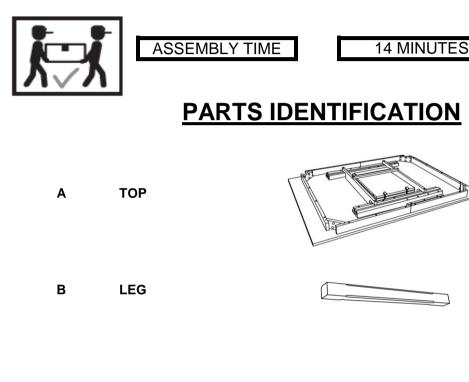

1PC

#### 4PCS

### **HARDWARE IDENTIFICATION**

| 1 | ALLEN WRENCH<br>(M5 - BLK) |            | 1PC  |
|---|----------------------------|------------|------|
| 2 | BOLT<br>(M8 x 70mm - RBW)  |            | 8PCS |
| 3 | LOCK WASHER<br>(M8 - RBW)  | $\bigcirc$ | 8PCS |
| 4 | FLAT WASHER<br>(M8 - RBW)  | $\bigcirc$ | 8PCS |