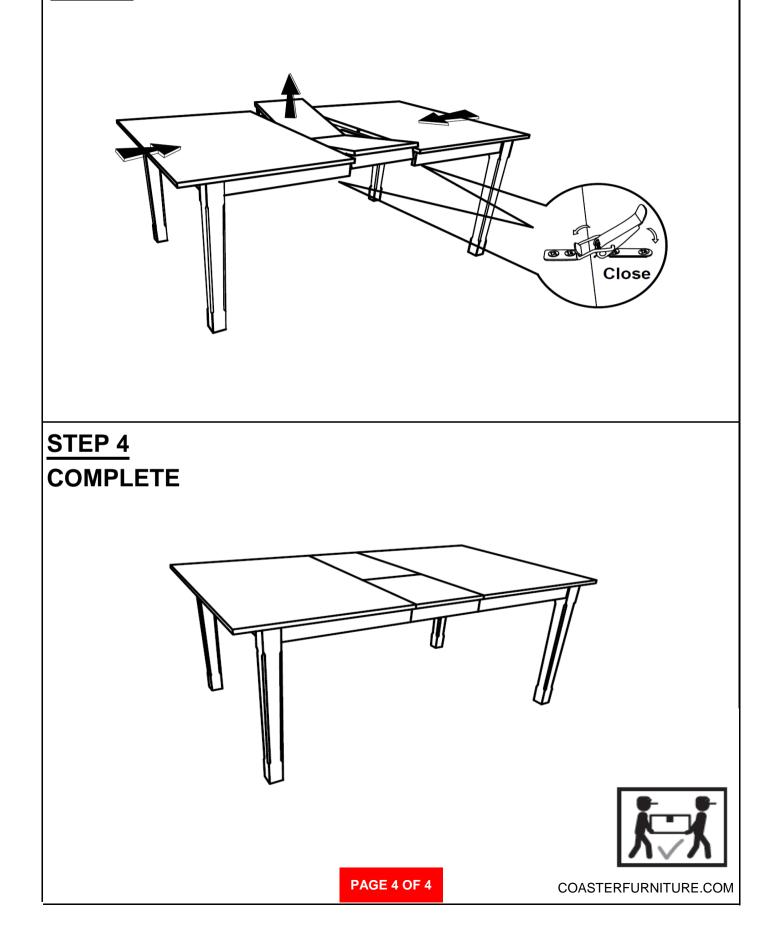

y.
- 3. Please follow attached instructions in the same sequence as numbered to assure fast & easy assembly.



#### WARNING!

1. Don't attempt to repair or modify parts that are broken or defective. Please contact the store immediately.

2. This product is for home use only and not intended for commercial establishments.



1PC

#### 4PCS

### **HARDWARE IDENTIFICATION**

| 1 | ALLEN WRENCH<br>(M5 - BLK) |            | 1PC  |
|---|----------------------------|------------|------|
| 2 | BOLT<br>(M8 x 70mm - RBW)  |            | 8PCS |
| 3 | LOCK WASHER<br>(M8 - RBW)  | $\bigcirc$ | 8PCS |
| 4 | FLAT WASHER<br>(M8 - RBW)  | $\bigcirc$ | 8PCS |

# ITEM: 192691

### **ASSEMBLY INSTRUCTIONS**



### <u>STEP 1</u>



# <u>STEP 2</u>



# ITEM: 192691

## **ASSEMBLY INSTRUCTIONS**



## STEP 3