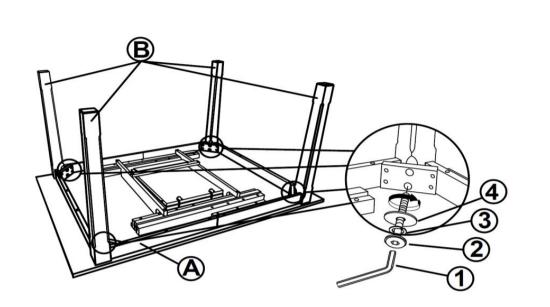

e check to see that all hardware and parts are present prior to start of assembly.
- 3. Please follow attached instructions in the same sequence as numbered to assure fast & easy assembly.



#### WARNING!

1. Don't attempt to repair or modify parts that are broken or defective. Please contact the store immediately.

2. This product is for home use only and not intended for commercial establishments.



1PC

#### 4PCS

### **HARDWARE IDENTIFICATION**

| 1 | ALLEN WRENCH<br>(M5 - BLK) |            | 1PC  |
|---|----------------------------|------------|------|
| 2 | BOLT<br>(M8 x 70mm - RBW)  |            | 8PCS |
| 3 | LOCK WASHER<br>(M8 - RBW)  | $\bigcirc$ | 8PCS |
| 4 | FLAT WASHER<br>(M8 - RBW)  | $\bigcirc$ | 8PCS |

# ITEM: 192691

### **ASSEMBLY INSTRUCTIONS**



### <u>STEP 1</u>



# <u>STEP 2</u>



# ITEM: 192691

## **ASSEMBLY INSTRUCTIONS**



## STEP 3