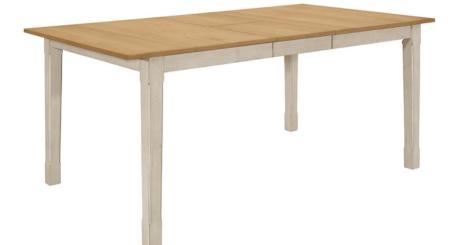

# ASSEMBLY INSTRUCTIONS COASTER FINE FURNITURE



Fine Furniture for every stage of life



COASTERFURNITURE.COM

REVISION 0 : 03/17/2022



# ITEM: 192691 ASSEMBLY INSTRUCTIONS



#### **ASSEMBLY TIPS:**

- 1. Remove hardware from box and sort by size.
- 2. Please check to see that all hardware and parts are present prior to start of assembly.
- 3. Please follow attached instructions in the same sequence as numbered to assure fast & easy assembly.



#### WARNING!

1. Don't attempt to repair or modify parts that are broken or defective. Please contact the store immediately.

2. This product is for home use only and not intended for commercial establishments.



1PC

#### 4PCS

### **HARDWARE IDENTIFICATION**

| 1 | ALLEN WRENCH<br>(M5 - BLK) |            | 1PC  |
|---|----------------------------|------------|------|
| 2 | BOLT<br>(M8