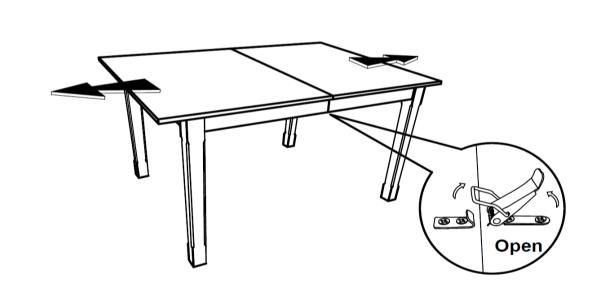

all hardware and parts are present prior to start of assembly.
- 3. Please follow attached instructions in the same sequence as numbered to assure fast & easy assembly.



#### WARNING!

1. Don't attempt to repair or modify parts that are broken or defective. Please contact the store immediately.

2. This product is for home use only and not intended for commercial establishments.



1PC

#### 4PCS

### **HARDWARE IDENTIFICATION**

| 1 | ALLEN WRENCH<br>(M5 - BLK) |            | 1PC  |
|---|----------------------------|------------|------|
| 2 | BOLT<br>(M8 x 70mm - RBW)  |            | 8PCS |
| 3 | LOCK WASHER<br>(M8 - RBW)  | $\bigcirc$ | 8PCS |
| 4 | FLAT WASHER<br>(M8 - RBW)  | $\bigcirc$ | 8PCS |

# ITEM: 192691

### **ASSEMBLY INSTRUCTIONS**



### <u>STEP 1</u>



# <u>STEP 2</u>



# ITEM: 192691

## **ASSEMBLY INSTRUCTIONS**



## STEP 3