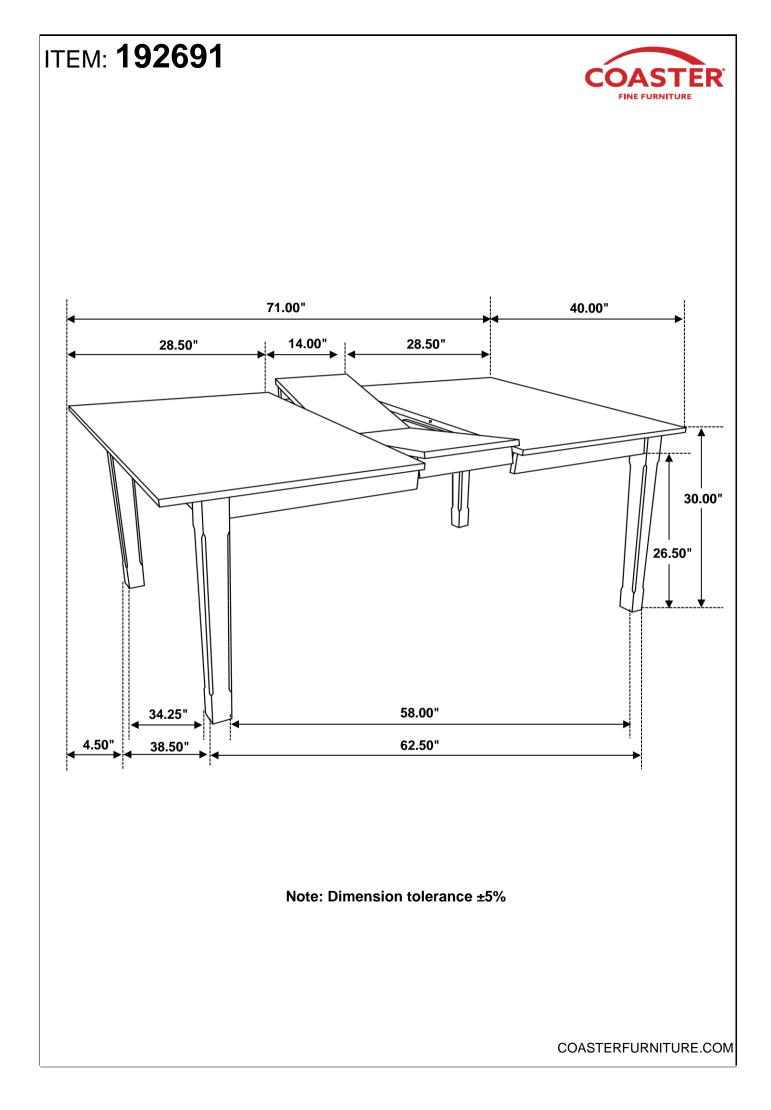

- 3. Please follow attached instructions in the same sequence as numbered to assure fast & easy assembly.



#### WARNING!

1. Don't attempt to repair or modify parts that are broken or defective. Please contact the store immediately.

2. This product is for home use only and not intended for commercial establishments.



1PC

#### 4PCS

### **HARDWARE IDENTIFICATION**

| 1 | ALLEN WRENCH<br>(M5 - BLK) |            | 1PC  |
|---|----------------------------|------------|------|
| 2 | BOLT<br>(M8 x 70mm - RBW)  |            | 8PCS |
| 3 | LOCK WASHER<br>(M8 - RBW)  | $\bigcirc$ | 8PCS |
| 4 | FLAT WASHER<br>(M8 - RBW)  | $\bigcirc$ | 8PCS |

# ITEM: 192691

### **ASSEMBLY INSTRUCTIONS**



### <u>STEP 1</u>



# <u>STEP 2</u>



# ITEM: 192691

## **ASSEMBLY INSTRUCTIONS**



## STEP 3