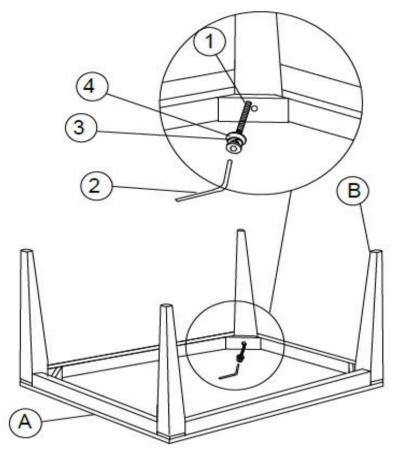

### **PARTS IDENTIFICATION**

A TOP 1PC

B LEG 4PCS

#### **HARDWARE IDENTIFICATION**

1 BOLT (JCBB M8 X 70mm) 8PCS

2 ALLEN WRENCH 1PC

3 LOCK WASHER (M8 - BLK) 8PCS

## ASSEMBLY INSTRUCTIONS STEP 1