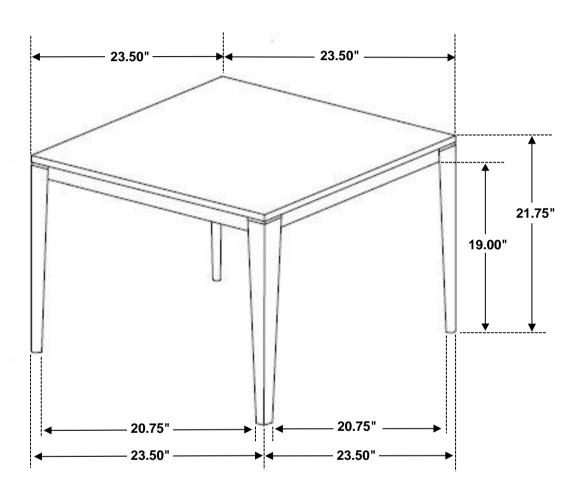

S**

#### **ASSEMBLY TIPS:**

- 1. Remove hardware from box and sort by size.
- 2. Please check to see that all hardware and parts are present prior to start of assembly.
- 3. Please follow attached instructions in the same sequence as numbered to assure fast & easy assembly.



#### **WARNING!**

- 1. Don't attempt to repair or modify parts that are broken or defective. Please contact the store immediately.
- 2. This product is for home use only and not intended for commercial establishments.



ASSEMBLY TIME

15 MINUTES

### **PARTS IDENTIFICATION**

A TOP 1PC

B LEG 4PCS

#### **HARDWARE IDENTIFICATION**

1 BOLT (JCBB M8 X 70mm) 8PCS

2 ALLEN WRENCH 1PC

3 LOCK WASHER (M8 - BLK) 8PCS

### ITEM:**753517**



## ASSEMBLY INSTRUCTIONS STEP 1



# STEP 2 COMPLETE





## ITEM:**753517**





Note: Dimension tolerance ±5%