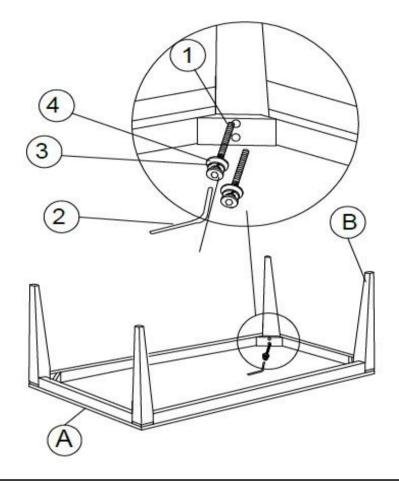

## ASSEMBLY INSTRUCTIONS STEP 1

### **PARTS IDENTIFICATION**

A TOP

1PC

B LEG

(M8 - BLK)

4PCS

#### **HARDWARE IDENTIFICATION**

| 1 | BOLT<br>(JCBB M8 X 70mm)   | 8PCS |
|---|----------------------------|------|
| 2 | ALLEN WRENCH<br>(M5 - BLK) | 1PC  |
| 3 | LOCK WASHER<br>(M8 - BLK)  | 8PCS |
| 4 | FLAT WASHER                | 8PCS |