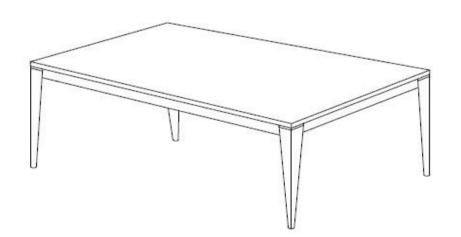

nd parts are present prior to start of assembly.
- 3. Please follow attached instructions in the same sequence as numbered to assure fast & easy assembly.



#### **WARNING!**

- 1. Don't attempt to repair or modify parts that are broken or defective. Please contact the store immediately.
- 2. This product is for home use only and not intended for commercial establishments.



ASSEMBLY TIME

15 MINUTES

### **PARTS IDENTIFICATION**

A TOP



1PC

B LEG

(M8 - BLK)



4PCS

#### **HARDWARE IDENTIFICATION**

| 1 | BOLT<br>(JCBB M8 X 70mm)   | 8PCS |
|---|----------------------------|------|
| 2 | ALLEN WRENCH<br>(M5 - BLK) | 1PC  |
| 3 | LOCK WASHER<br>(M8 - BLK)  | 8PCS |
| 4 | FLAT WASHER                | 8PCS |

### ITEM:**753518**



## ASSEMBLY INSTRUCTIONS STEP 1



# STEP 2 COMPLETE





## ITEM:**753518**





Note: Dimension tolerance ±5%