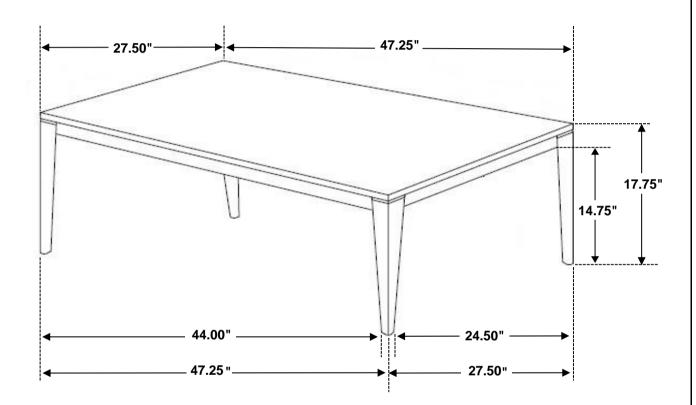

to start of assembly.
- 3. Please follow attached instructions in the same sequence as numbered to assure fast & easy assembly.



#### **WARNING!**

- 1. Don't attempt to repair or modify parts that are broken or defective. Please contact the store immediately.
- 2. This product is for home use only and not intended for commercial establishments.



ASSEMBLY TIME

15 MINUTES

### **PARTS IDENTIFICATION**

A TOP



1PC

B LEG

(M8 - BLK)



4PCS

#### **HARDWARE IDENTIFICATION**

| 1 | BOLT<br>(JCBB M8 X 70mm)   | 8PCS |
|---|----------------------------|------|
| 2 | ALLEN WRENCH<br>(M5 - BLK) | 1PC  |
| 3 | LOCK WASHER<br>(M8 - BLK)  | 8PCS |
| 4 | FLAT WASHER                | 8PCS |

### ITEM:**753518**



## ASSEMBLY INSTRUCTIONS STEP 1



# STEP 2 COMPLETE





## ITEM:**753518**





Note: Dimension tolerance ±5%