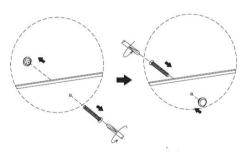

## **ASSEMBLY INSTRUCTION**

STEP 3

ATTENTION: Anti tipping safeguard Please install the Anti tipping hardware as shown in the drawing this can help to prevent any tipping issues.