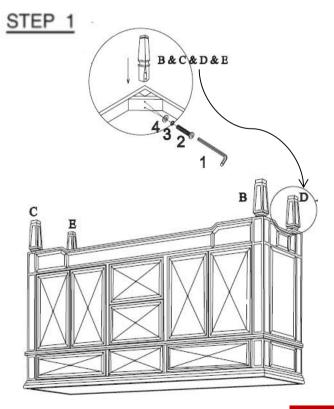

### ZN HARDWARE IDENTIFICATION

2 BOLT **✓ Ø8mm ∗35mm** 8 PCS

4 FLAT WASHER © Ø8mm 8 PCS

5 L BRACKET

EN REAR RIGHT LEG

2 PCS

1 PC

6 LARGE SCREW ₽

7 ZIP TIE 1 PC

8 SMALL SCREW 1 PC

STEP 2