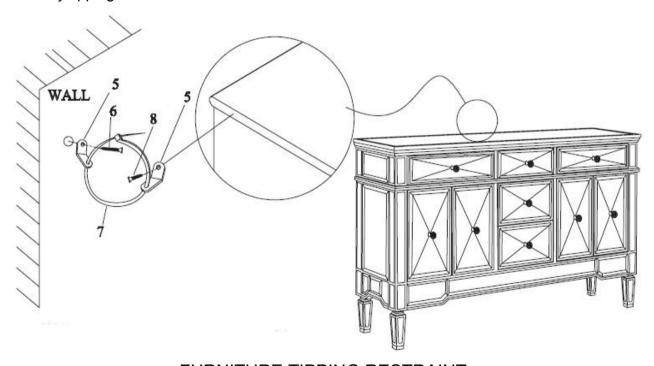

## **ASSEMBLY INSTRUCTION**

STEP 3

ATTENTION: Anti tipping safeguard Please install the Anti tipping hardware as shown in the drawing this can help to prevent any tipping issues.

### FURNITURE TIPPING RESTRAINT

### **WARNING**

Injury may result from tipping furniture.

This restraint may protection against tipping furniture.

Do not allow children to climb on furniture.

This restraint is not a substitute for proper adult supervision.

Failure to detach this restraint before moving the furniture may result in injury and damage.