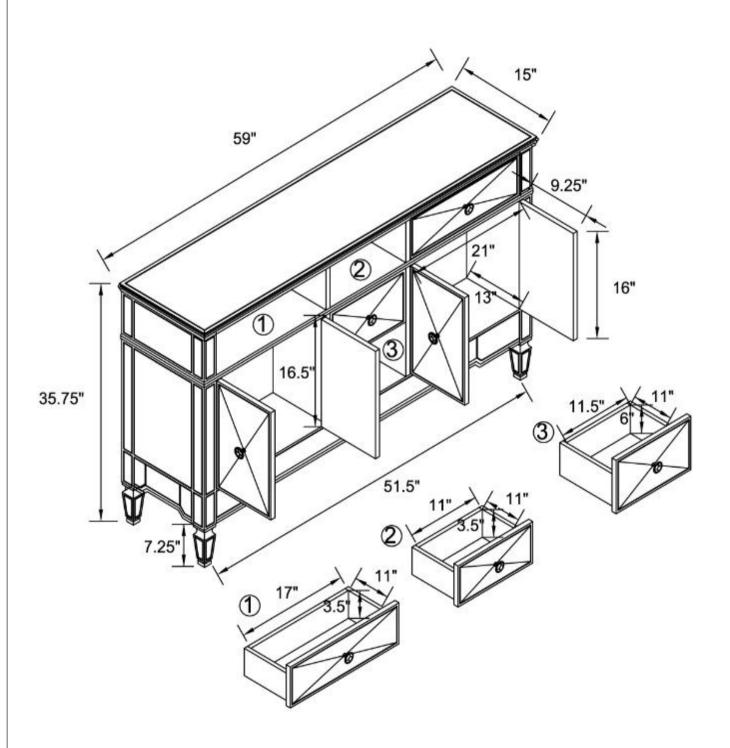

# **ASSEMBLY INSTRUCTION**

PRODUCT/PART DIMENSIONS:

Note:Dimension tolerance±5%