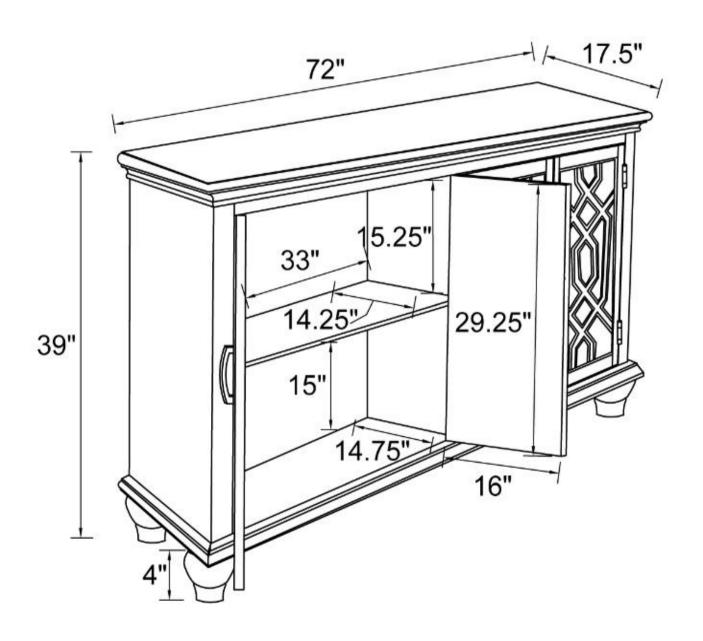

## ITEM:**952845**

# **ASSEMBLY INSTRUCTION**

PRODUCT/PART DIMENSIONS:

Note:Dimension tolerance±5%