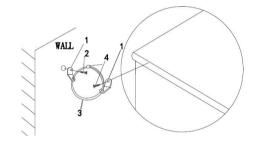

### **ASSEMBLY INSTRUCTION**

ATTENTION: Anti tipping safeguard Please install the Anti tipping hardware as shown in the drawing this can help to prevent any tipping issues.

#### **Z99 HARDWARE IDENTIFICATION**

| NO. | DESCRIPTION | FIGURE                                  | SIZE    | QTY |
|-----|-------------|-----------------------------------------|---------|-----|
| 1   | PLUG        |                                         |         | 2PC |
| 2   | LARGE SCREW | *************************************** | Ø8×2"   | 1PC |
| 3   | TIGHTWIRE   | 0                                       | 280mm   | 1PC |
| 4   | SHORT SCREW | Эзинь                                   | Ø8×3/4" | 1PC |

### FURNITURE TIPPING RESTRAINT

### WARNING

Injury may result from tipping furniture.

This restraint may protection against tipping furniture.

Do not allow children to climb on furniture.

This restraint is not a substitute for proper adult supervision.

Failure to detach this restraint before moving the furniture may result in injury and damage.