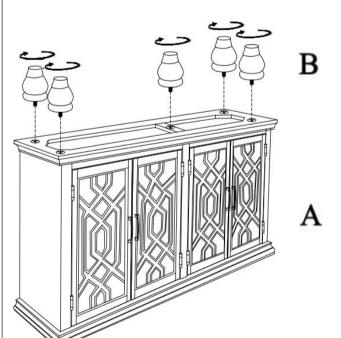

## ASSEMBLY INSTRUCTIONS COASTER FINE FURNITURE



Fine Furniture for every stage of life

952845 Accent Cabinet

### ITEM:952845

## **ASSEMBLY INSTRUCTION**



#### ASSEMBLY TIPS:

- 1. Remove hardware from box and sort by size.
- 2. Please check to see that all hardware and parts are present prior to start of assembly.
- 3. Please follow attached instructions in the same sequence as numbered to assure fast & easy assembly.



#### Warning!

- 1. Don't attempt to repair or modify parts that are broken or defective. Please contact the store immediately.
- 2. This product is for home use only and not intended for commercial establishments.



ASSEMBLY TIME PER UNIT 5 MINUTES

# PARTS IDENTIFICATION

A CABINET

B LEG



1 PC

5 PCS





### ITEM:952845

### **ASSEMBLY INSTRUCTION**



ATTENTION: Anti tipping safeguard Please install the Anti tipping hardware as shown in the drawing this can help to prevent any tipping issues.

#### **Z99 HARDWARE IDENTIFICATION**

| NO. | DESCRIPTION | FIGURE                                  | SIZE    | QTY |
|-----|-------------|-----------------------------------------|---------|-----|
| 1   | PLUG        |                                         |         | 2PC |
| 2   | LARGE SCREW | *************************************** | Ø8×2"   | 1PC |
| 3   | TIGHTWIRE   | 0                                       | 280mm   | 1PC |
| 4   | SHORT SCREW | Эзинь                                   | Ø8×3/4" | 1PC |





### FURNITURE TIPPING RESTRAINT

### WARNING

Injury may result from tipping fu