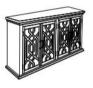

## ASSEMBLY INSTRUCTIONS COASTER FINE FURNITURE



Fine Furniture for every stage of life

952845 Accent Cabinet

### ITEM:952845

## **ASSEMBLY INSTRUCTION**



#### ASSEMBLY TIPS:

- 1. Remove hardware from box and sort by size.
- 2. Please check to see that all hardware and parts are present prior to start of assembly.
- 3. Please follow attached instructions in the same sequence as numbered to assure fast & easy assembly.



#### Warning!

- 1. Don't attempt to repair or modify parts that are broken or defective. Please contact the store immediately.
- 2. This product is for home use only and not intended for commercial establishments.



ASSEMBLY TIME PER UNIT 5 MINUTES

# PARTS IDENTIFICATION

A CABINET

B LEG



1 PC

5 PCS





### ITEM:952845

### **ASSEMBLY INSTRUCTION**



ATTENTION: Anti tipping safeguard Please install the Anti tipping hardware as shown in the drawing this can help to prevent any tipping issues.

#### **Z99 HARDWARE IDENTIFICATION**

| NO. | DESCRIPTION | FIGURE                                  | SIZE    | QTY |
|-----|-------------|-----------------------------------------|---------|-----|
| 1   | PLUG        |                                         |         | 2PC |
| 2   | LARGE SCREW | *************************************** | Ø8×2"   | 1PC |
| 3   | TIGHTWIRE   | 0                                       | 280mm   | 1PC |
| 4   | SHORT SCREW | Эзинь                                   | Ø8×3/4" | 1PC |





### FURNITURE TIPPING RESTRAINT

### WARNING

Injury may result