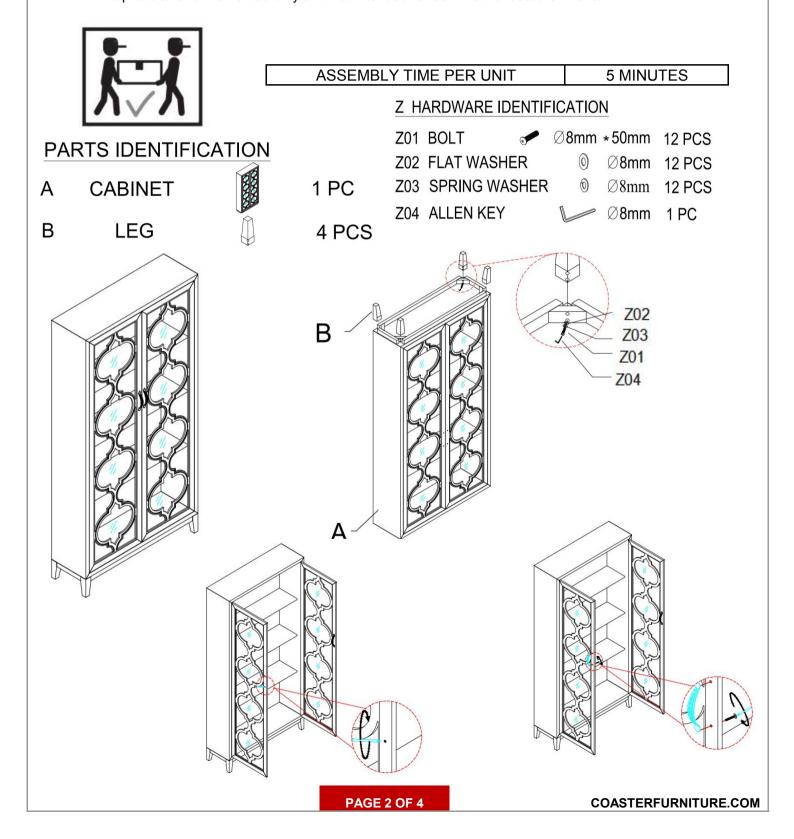

#### ASSEMBLY TIPS:

- 1. Remove hardware from box and sort by size.
- 2. Please check to see that all hardware and parts are present prior to start of assembly.
- 3. Please follow attached instructions in the same sequence as numbered to assure fast & easy assembly.

### ITEM:953375

## **ASSEMBLY INSTRUCTION**

ATTENTION:Anti tipping safeguard Please install the Anti tipping hardware as shown in the drawing this can help to prevent any tipping issues.