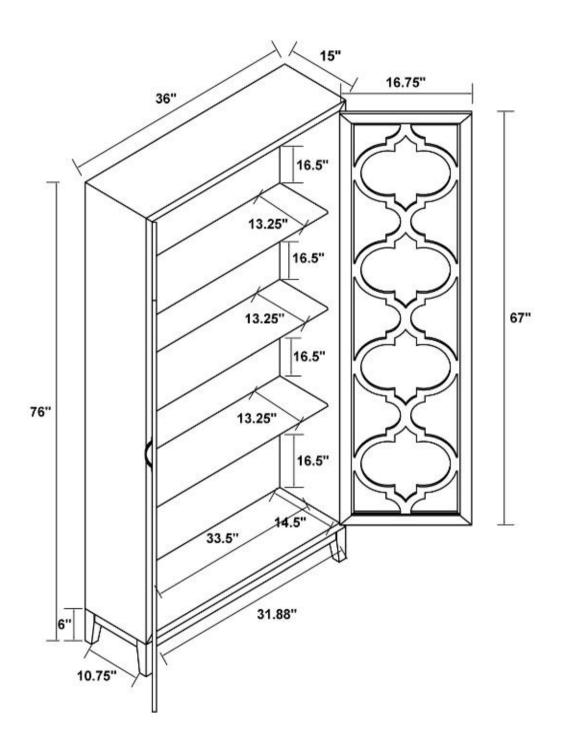

elp to prevent any tipping issues.

### **Z99 HARDWARE IDENTIFICATION**

| NO. | DESCRIPTION | FIGURE       | SIZE    | QTY |
|-----|-------------|--------------|---------|-----|
| 1   | PLUG        |              |         | 2PC |
| 2   | LARGE SCREW | <del> </del> | Ø8×2"   | 1PC |
| 3   | TIGHTWIRE   |              | 280mm   | 1PC |
| 4   | SHORT SCREW | Эзинь        | Ø8×3/4" | 1PC |





### FURNITURE TIPPING RESTRAINT

### WARNING

Injury may result from tipping furniture.

This restraint may protection against tipping furniture.

Do not allow children to climb on furniture.

This restraint is not a substitute for proper adult supervision.

Failure to detach this restraint before moving the furniture may result in injury and damage.

## ITEM:**953375**

## PRODUT/PART DIMENSIONS:





Note:Dimension tolerance±5%