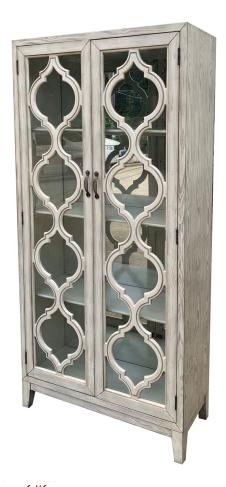

## ASSEMBLY INSTRUCTIONS COASTER FINE FURNITURE



Fine Furniture for every stage of life

# 953375 Accent Cabinet

REVISION 3:08/23/2022

### ITEM:953375

## **ASSEMBLY INSTRUCTION**



#### ASSEMBLY TIPS:

- 1. Remove hardware from box and sort by size.
- 2. Please check to see that all hardware and parts are present prior to start of assembly.
- 3. Please follow attached instructions in the same sequence as numbered to assure fast & easy assembly.



#### Warning!

- 1. Don't attempt to repair or modify parts that are broken or defective. Please contact the store immediately.
- 2. This product is for home use only and not intended for commercial establishments.



### ITEM:953375

## **ASSEMBLY INSTRUCTION**



ATTENTION:Anti tipping safeguard Please install the Anti tipping hardware as shown in the drawing this can help to prevent an