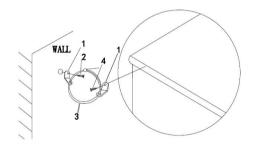

## **ASSEMBLY INSTRUCTION**

ATTENTION:Anti tipping safeguard Please install the Anti tipping hardware as shown in the drawing this can help to prevent any tipping issues.

### **Z99 HARDWARE IDENTIFICATION**

| NO. | DESCRIPTION | FIGURE       | SIZE    | QTY |
|-----|-------------|--------------|---------|-----|
| 1   | PLUG        |              |         | 2PC |
| 2   | LARGE SCREW | <del> </del> | Ø8×2"   | 1PC |
| 3   | TIGHTWIRE   |              | 280mm   | 1PC |
| 4   | SHORT SCREW | Эзинь        | Ø8×3/4" | 1PC |

### FURNITURE TIPPING RESTRAINT

### WARNING

Injury may result from tipping furniture.

This restraint may protection against tipping furniture.

Do not allow children to climb on furniture.

This restraint is not a substitute for proper adult supervision.

Failure to detach this restraint before moving the furniture may result in injury and damage.