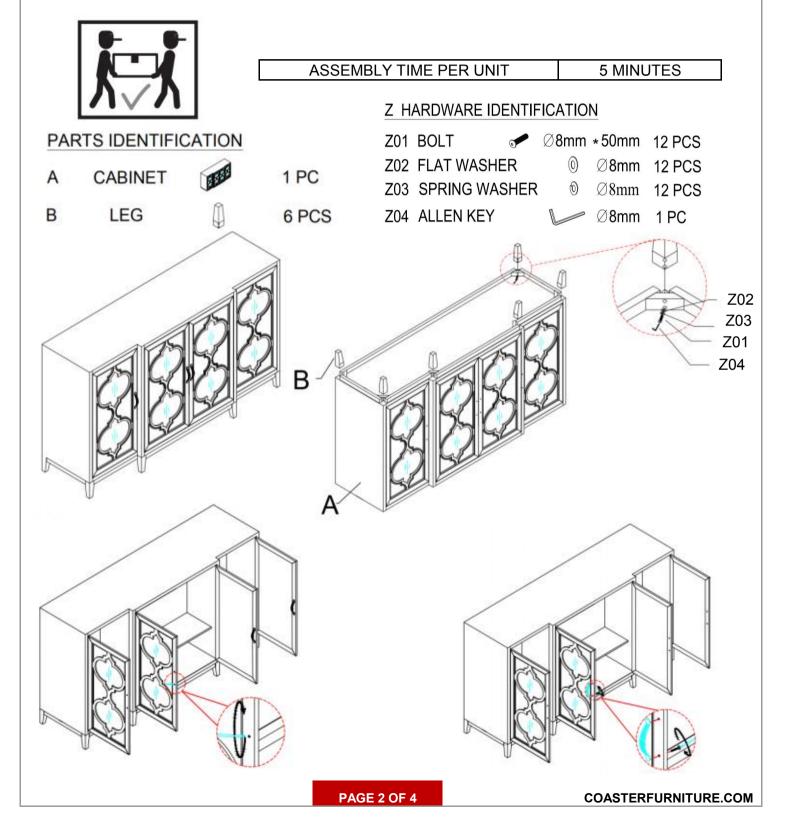

# ITEM:953376 ASSEMBLY INSTRUCTION

ASSEMBLY TIPS:

- 1. Remove hardware from box and sort by size.
- 2. Please check to see that all hardware and parts are present prior to start of assembly.
- 3. Please follow attached instructions in the same sequence as numbered to assure fast & easy assembly.

#### **Z99 HARDWARE IDENTIFICATION**

| NO. | DESCRIPTION | FIGURE                                 | SIZE    | QTY |
|-----|-------------|----------------------------------------|---------|-----|
| 1   | PLUG        |                                        |         | 2PC |
| 2   | LARGE SCREW | <b>₽111111111</b>                      | Ø8×2"   | 1PC |
| 3   | TIGHTWIRE   | 0                                      | 280mm   | 1PC |
| 4   | SHORT SCREW | );;;;;;;;;;;;;;;;;;;;;;;;;;;;;;;;;;;;; | Ø8×3/4" | 1PC |