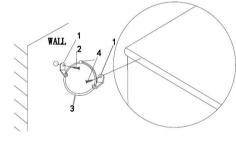

# ITEM:953376 ASSEMBLY INSTRUCTION

ATTENTION: Anti tipping safeguard Please install the Anti tipping hardware as shown in the drawing this can help to prevent any tipping issues.

#### **Z99 HARDWARE IDENTIFICATION**

| NO. | DESCRIPTION | FIGURE                                 | SIZE    | QTY |
|-----|-------------|----------------------------------------|---------|-----|
| 1   | PLUG        |                                        |         | 2PC |
| 2   | LARGE SCREW | <b>₽111111111</b>                      | Ø8×2"   | 1PC |
| 3   | TIGHTWIRE   | 0                                      | 280mm   | 1PC |
| 4   | SHORT SCREW | );;;;;;;;;;;;;;;;;;;;;;;;;;;;;;;;;;;;; | Ø8×3/4" | 1PC |

#### FURNITURE TIPPING RESTRAINT

WARNING Injury may result from tipping furniture. This restraint may protection against tipping furniture. Do not allow children to climb on furniture. This restraint is not a substitute for proper adult supervision. Failure to detach this restraint before moving the furniture may result in injury and damage.