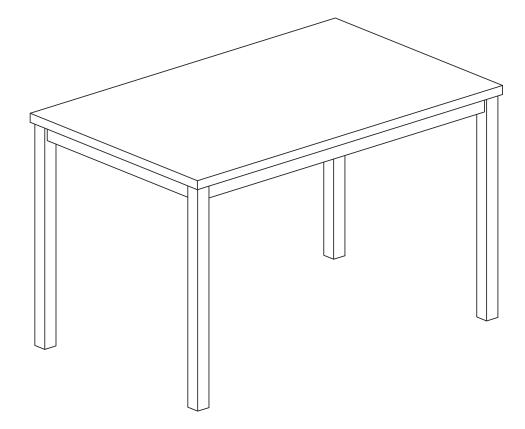

### PARTS IDENTIFICATION

Α **TABLE TOP** 

1PC

В **TABLE LEG** 

4PCS

PAGE 2 OF 4

COASTERFURNITURE.COM