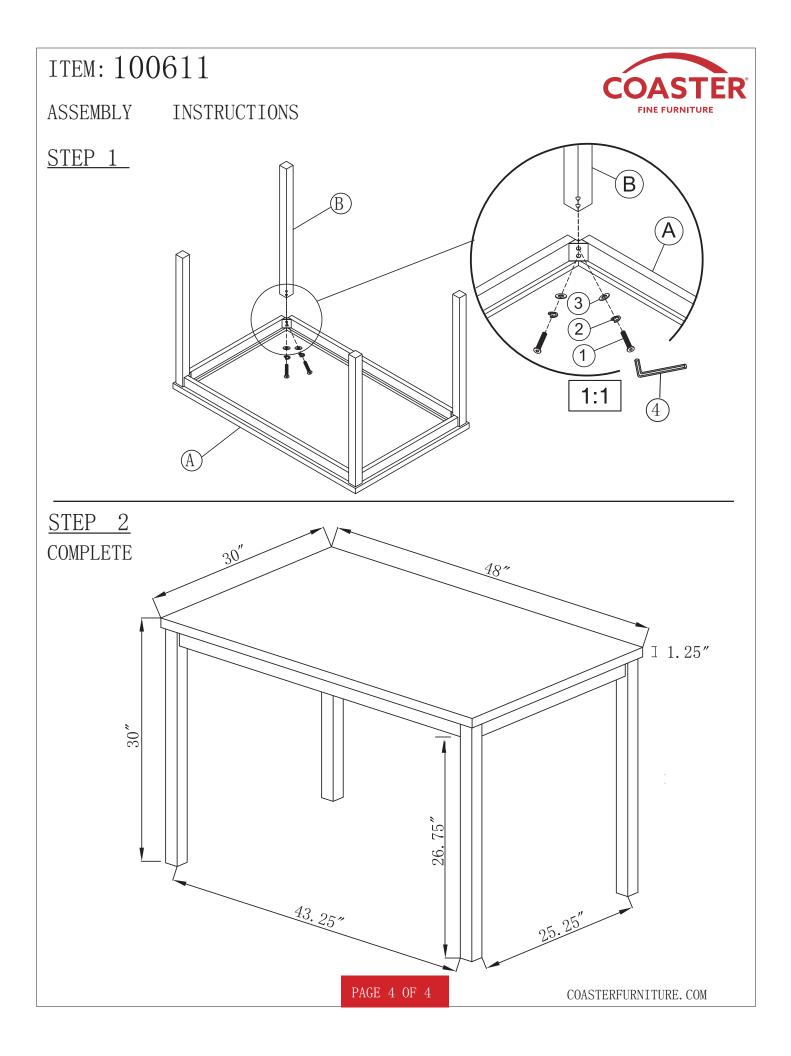

attached instructions in the same sequence as numbered to assure fast & easy assembly.

WARNING!

1. Don't attempt to repair or modify parts that are broken or defective. Please contact the store immediately. 2. This product is for home use only and not intended for commercial establishments.







### PARTS IDENTIFICATION

Α **TABLE TOP** 



1PC

В **TABLE LEG** 



4PCS

PAGE 2 OF 4

COASTERFURNITURE.COM

# ITEM: 100611



### **HARDWARE IDENTIFICATION**

| 1 | BOLT<br>(5/16 x 50 x 13mm - BLK)         |   | 8PCS |
|---|------------------------------------------|---|------|
| 2 | SPRING WASHER<br>(5/16 - BLK)            | D | 8PCS |
| 3 | FLAT WASHER<br>(5/16 x 19mm - BLK)       | 0 | 8PCS |
| 4 | ALLEN WRENCH<br>(5/16 x 64 x 25mm - BLK) |   | 1PC  |

PAGE 3 OF 4

COASTERFURNITURE.COM