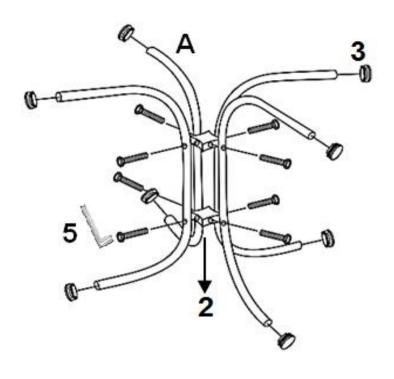

# ASSEMBLY INSTRUCTIONS STEP 1

#### **HARDWARE IDENTIFICATION**

| 1 | BOLT<br>(1/4" x 38mm) | 12PCS |
|---|-----------------------|-------|
| 2 | JUNCTION PIECE        | 2PCS  |
| 3 | END CAP<br>(1-1/4")   | 10PCS |
| 4 | LEVELER<br>(1/4")     | 4PCS  |
| 5 | WRENCH<br>(4mm)       | 1PC   |