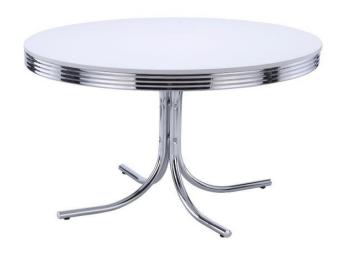

# 2388 DINING TABLE

#### **PARTS IDENTIFICATION**

A LEG 4PCS

B TABLE TOP 1PCS