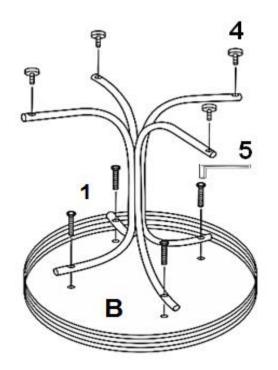

### STEP 2

PAGE 3 OF 5

COASTERFURNITURE.COM

#### **HARDWARE IDENTIFICATION**

| 1 | BOLT<br>(1/4" x 38mm) | 12PCS |
|---|-----------------------|-------|
| 2 | JUNCTION PIECE        | 2PCS  |
| 3 | END CAP<br>(1-1/4")   | 10PCS |
| 4 | LEVELER<br>(1/4")     | 4PCS  |
| 5 | WRENCH<br>(4mm)       | 1PC   |