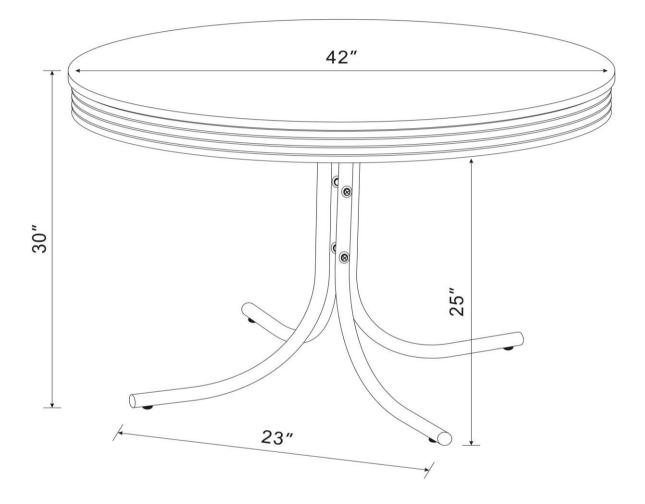

follow attached instructions in the same sequence as numbered to assure fast & easy assembly.



#### **WARNING!**

- 1. Don't attempt to repair or modify parts that are broken or defective. Please contact the store immediately.
- 2. This product is for home use only and not intended for commercial establishments.

ASSEMBLY TIME

10 MINUTES

#### **PARTS IDENTIFICATION**

A LEG 4PCS

B TABLE TOP 1PCS

#### **HARDWARE IDENTIFICATION**

| 1 | BOLT<br>(1/4" x 38mm) | 12PCS |
|---|-----------------------|-------|
| 2 | JUNCTION PIECE        | 2PCS  |
| 3 | END CAP<br>(1-1/4")   | 10PCS |
| 4 | LEVELER<br>(1/4")     | 4PCS  |
| 5 | WRENCH<br>(4mm)       | 1PC   |



# ASSEMBLY INSTRUCTIONS STEP 1



### STEP 2



PAGE 3 OF 5

COASTERFURNITURE.COM



# ASSEMBLY INSTRUCTIONS STEP 3 COMPLETE







Note: Dimension tolerance ±5%