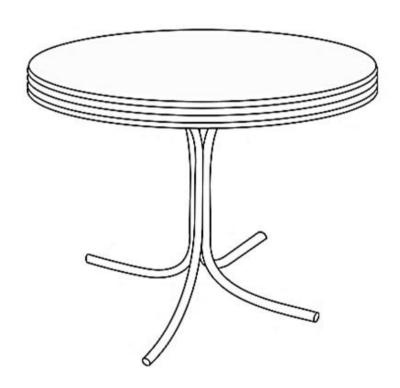

ase follow attached instructions in the same sequence as numbered to assure fast & easy assembly.



#### **WARNING!**

- 1. Don't attempt to repair or modify parts that are broken or defective. Please contact the store immediately.
- 2. This product is for home use only and not intended for commercial establishments.

ASSEMBLY TIME

10 MINUTES

#### **PARTS IDENTIFICATION**

A LEG 4PCS

B TABLE TOP 1PCS

#### **HARDWARE IDENTIFICATION**

| 1 | BOLT<br>(1/4" x 38mm) | 12PCS |
|---|-----------------------|-------|
| 2 | JUNCTION PIECE        | 2PCS  |
| 3 | END CAP<br>(1-1/4")   | 10PCS |
| 4 | LEVELER<br>(1/4")     | 4PCS  |
| 5 | WRENCH<br>(4mm)       | 1PC   |



# ASSEMBLY INSTRUCTIONS STEP 1



### STEP 2



PAGE 3 OF 5

COASTERFURNITURE.COM



# ASSEMBLY INSTRUCTIONS STEP 3 COMPLETE







Note: Dimension tolerance ±5%