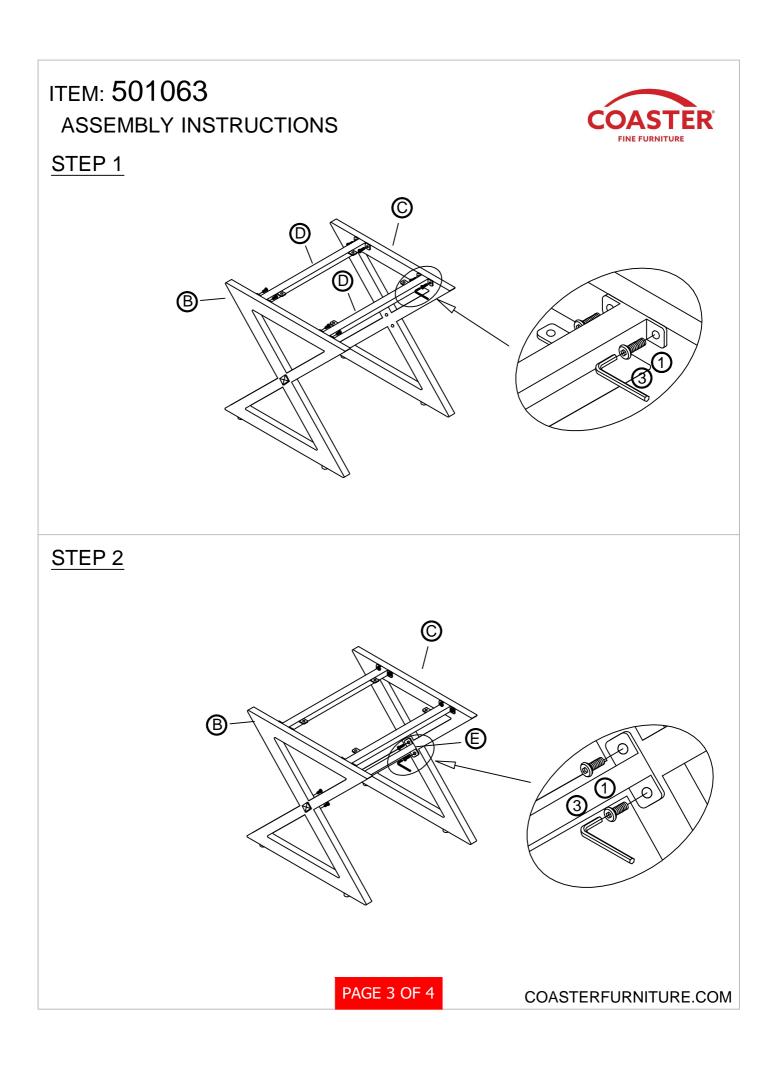

## ASSEMBLY INSTRUCTIONS COASTER FINE FURNITURE



Fine Furniture for every stage of life



REVISION 0 : 12/13/2019

PAGE 1 OF 4

COASTERFURNITURE.COM

## ITEM: 501063 ASSEMBLY INSTRUCTIONS



## ASSEMBLY TIPS:

- 1. Remove hardware from box and sort by size.
- 2. Please check to see that all hardware and parts are present prior to start of assembly.
- 3. Please follow attached instructions in the same sequence as numbered to assure fast & easy assembly.



## WARNING !

- 1. Don't attempt to repair or modify parts that are broken or defective. Please contact the store immediately.
- 2. This product is for home use only and not intended for commercial establishment s.



PAGE 2 OF 4