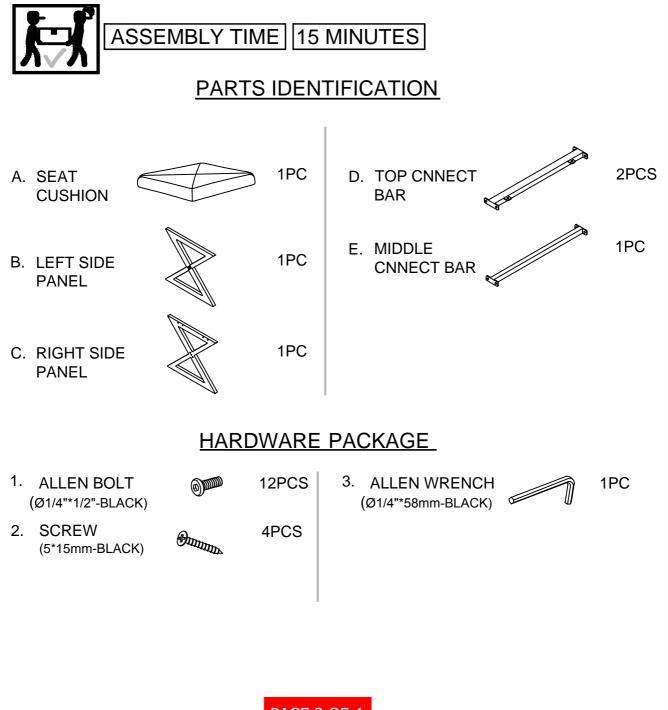

## ASSEMBLY INSTRUCTIONS COASTER FINE FURNITURE



Fine Furniture for every stage of life



REVISION 0 : 12/13/2019

PAGE 1 OF 4

COASTERFURNITURE.COM

## ITEM: 501063 ASSEMBLY INSTRUCTIONS



## ASSEMBLY TIPS:

- 1. Remove hardware from box and sort by size.
- 2. Please check to see that all hardware and parts are present prior to start of assembly.
- 3. Please follow attached instructions in the same sequence as numbered to assure fast & easy assembly.



## WARNING !

- 1. Don't attempt to repair or modify parts that are broken or defective. Please contact the store immediately.
- 2. This product is for home use only and not intended for commercial establishment s.



PAGE 2 OF 4