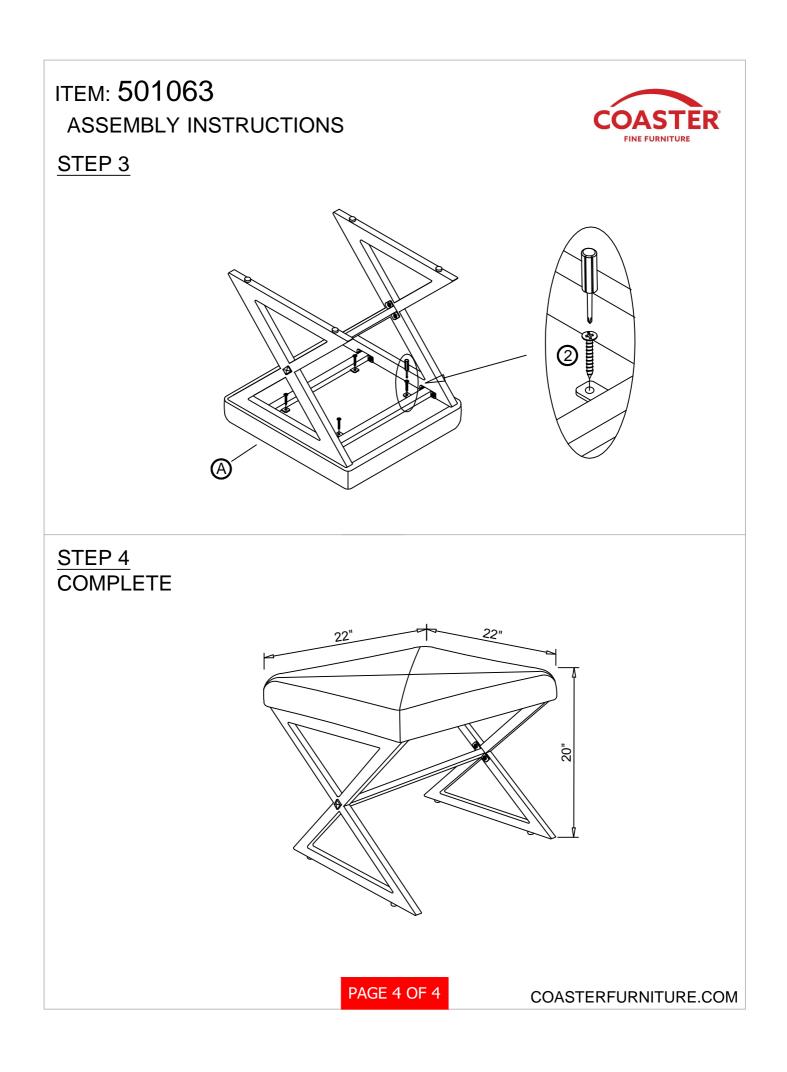

## ASSEMBLY INSTRUCTIONS COASTER FINE FURNITURE



Fine Furniture for every stage of life



REVISION 0 : 12/13/2019

PAGE 1 OF 4

COASTERFURNITURE.COM

## ITEM: 501063 ASSEMBLY INSTRUCTIONS



## ASSEMBLY TIPS:

- 1. Remove hardware from box and sort by size.
- 2. Please check to see that all hardware and parts are present prior to start of assembly.
- 3. Please follow attached instructions in the same sequence as numbered to assure fast & easy assembly.



## WARNING !

- 1. Don't attempt to repair or modify parts that are broken or defective. Please contact the store immediately.
- 2. This product is for home use only and not intended for commercial establishment s.



PAGE 2 OF 4