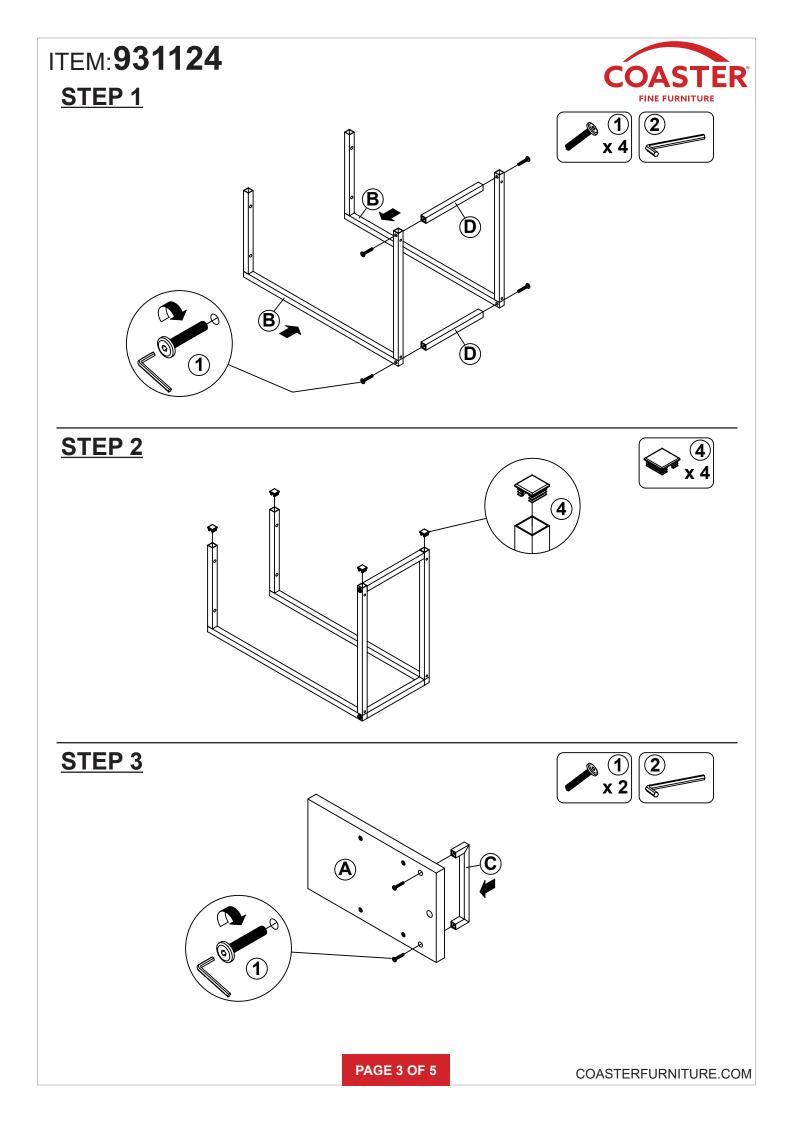

## ITEM:931124 **ASSEMBLY INSTRUCTIONS** FINE FURNITURE **ASSEMBLY TIPS:** 1. Remove hardware from box and sort by size. 2. Please check to see that all hardware and parts are present prior to start of assembly. 3. Please follow attached instructions in the same sequence as numbered to assure fast & easy assembly. WARNING! 1. Don't attempt to repair or modify parts that are broken or defective. Please contact the store immediately. 2. This product is for home use only and not intended for commercial establishments. ASSEMBLY TIME 20 MINUTES PARTS IDENTIFICATION Α TOP **1 PC** С **TOP FRAME 1 PC**