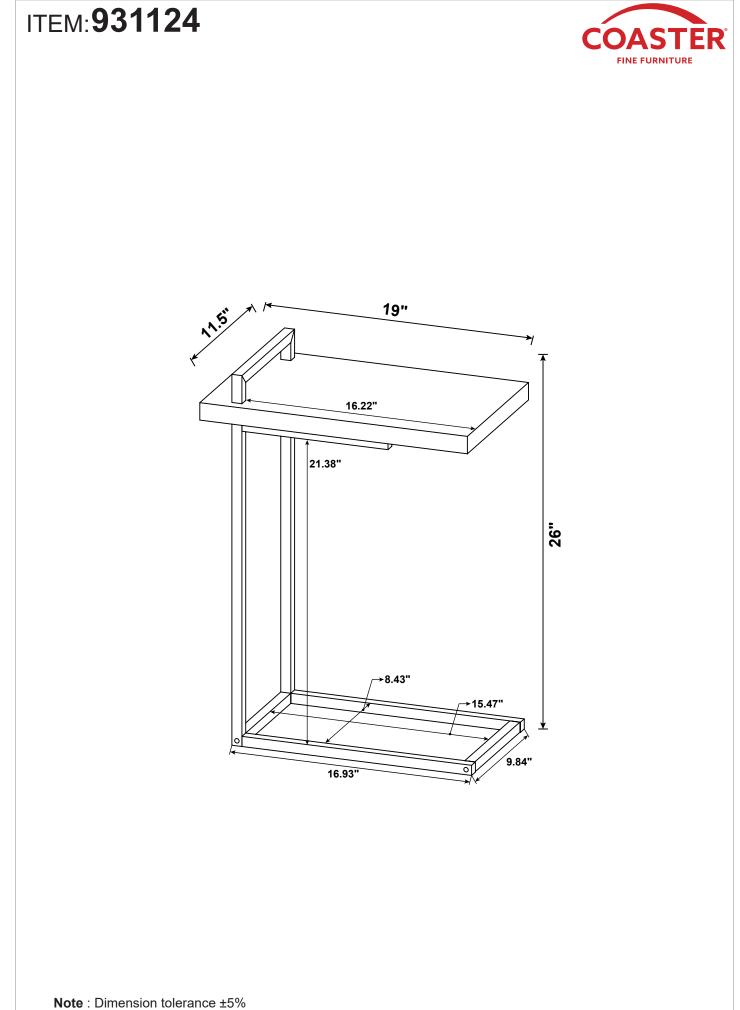

## ITEM:931124 **ASSEMBLY INSTRUCTIONS** FINE FURNITURE **ASSEMBLY TIPS:** 1. Remove hardware from box and sort by size. 2. Please check to see that all hardware and parts are present prior to start of assembly. 3. Please follow attached instructions in the same sequence as numbered to assure fast & easy assembly. WARNING! 1. Don't attempt to repair or modify parts that are broken or defective. Please contact the store immediately. 2. This product is for home use only and not intended for commercial establishments. ASSEMBLY TIME 20 MINUTES PARTS IDENTIFICATION Α TOP **1 PC** С **TOP FRAME 1 PC**