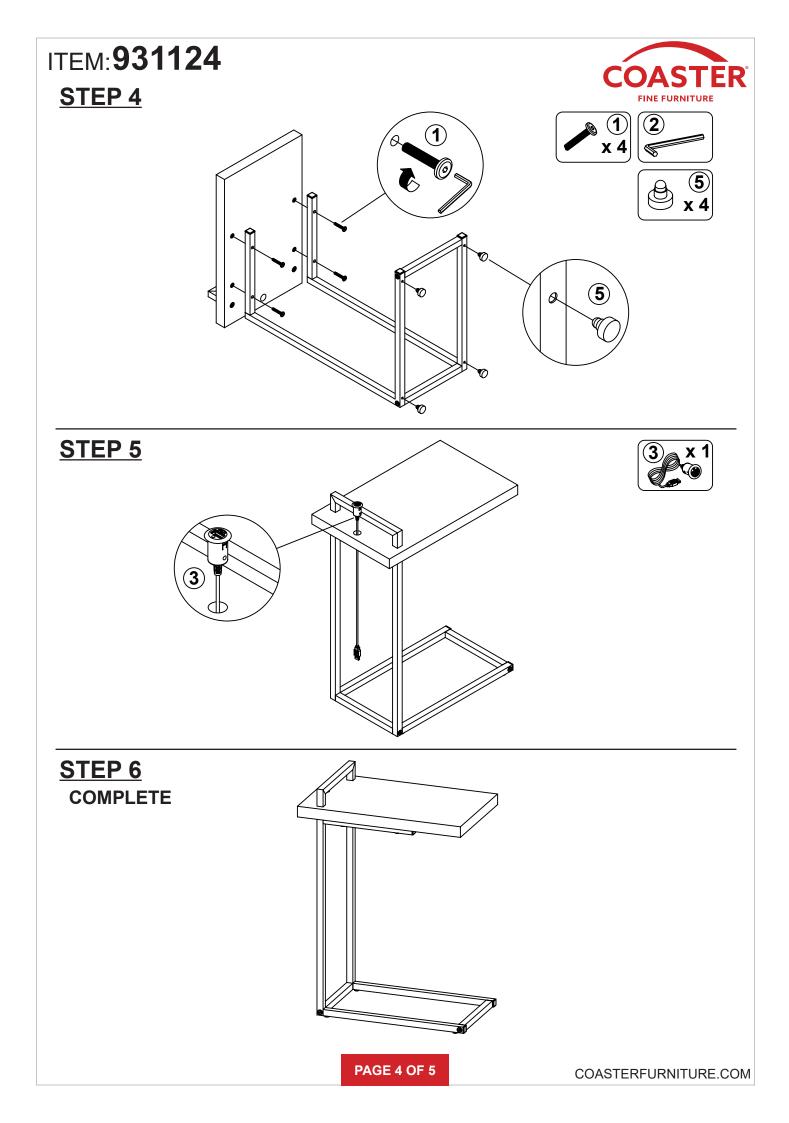

## ITEM:931124 **ASSEMBLY INSTRUCTIONS** FINE FURNITURE **ASSEMBLY TIPS:** 1. Remove hardware from box and sort by size. 2. Please check to see that all hardware and parts are present prior to start of assembly. 3. Please follow attached instructions in the same sequence as numbered to assure fast & easy assembly. WARNING! 1. Don't attempt to repair or modify parts that are broken or defective. Please contact the store immediately. 2. This product is for home use only and not intended for commercial establishments. ASSEMBLY TIME 20 MINUTES PARTS IDENTIFICATION Α TOP **1 PC** С **TOP FRAME 1 PC**