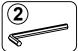

### PARTS IDENTIFICATION

| z HARDWARE IDENTIFICATION |                        |        |        |    |                            |        |       |
|---------------------------|------------------------|--------|--------|----|----------------------------|--------|-------|
| NO                        | DESCRIPTION            | FIGURE | Q'TY   | NO | DESCRIPTION                | FIGURE | Q'TY  |
| 1                         | BOLT<br>M6x38mm BLK    |        | 10 PCS | 4  | FLOOR PROTECTOR<br>18x18mm |        | 4 PCS |
| 2                         | ALLEN WRENCH<br>4mm SR |        | 1 PC   | 5  | PLASTIC FEET               |        | 4 PCS |
| 3                         | USB                    |        | 1 PC   |    |                            |        |       |