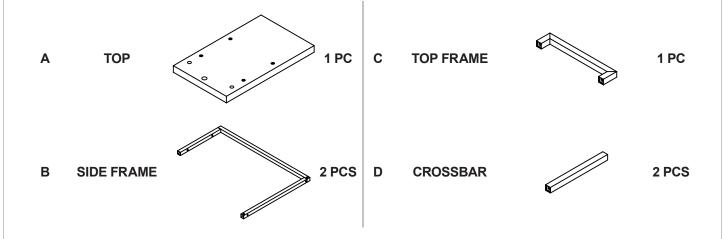

### PARTS IDENTIFICATION

| z HARDWARE IDENTIFICATION |                        |        |        |    |                            |        |       |
|---------------------------|------------------------|--------|--------|----|----------------------------|--------|-------|
| NO                        | DESCRIPTION            | FIGURE | Q'TY   | NO | DESCRIPTION                | FIGURE | Q'TY  |
| 1                         | BOLT<br>M6x38mm BLK    |        | 10 PCS | 4  | FLOOR PROTECTOR<br>18x18mm |        | 4 PCS |
| 2                         | ALLEN WRENCH<br>4mm SR |        | 1 PC   | 5  | PLASTIC FEET               |        | 4 PCS |
| 3                         | USB                    |        | 1 PC   |    |                            |        |       |