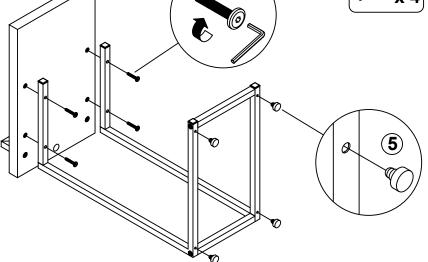

--|--------|--------|----|----------------------------|--------|-------|
| NO                        | DESCRIPTION            | FIGURE | Q'TY   | NO | DESCRIPTION                | FIGURE | Q'TY  |
| 1                         | BOLT<br>M6x38mm BLK    |        | 10 PCS | 4  | FLOOR PROTECTOR<br>18x18mm |        | 4 PCS |
| 2                         | ALLEN WRENCH<br>4mm SR |        | 1 PC   | 5  | PLASTIC FEET               |        | 4 PCS |
| 3                         | USB                    |        | 1 PC   |    |                            |        |       |

#### NOTE:

Phillips head screw driver is required in the assembly process; however, manufacturer does not provide this item.

## ITEM:**931126**

# COASTER









## STEP 2





## STEP 3







## ITEM:931126

STEP 4











### **STEP 5**





## STEP 6 COMPLETE



PAGE 4 OF 5

COASTERFURNITURE.COM





Note: Dimension tolerance ±5%