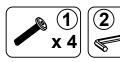

### PARTS IDENTIFICATION

| z HARDWARE IDENTIFICATION |                        |        |        |    |                            |        |       |
|---------------------------|------------------------|--------|--------|----|----------------------------|--------|-------|
| NO                        | DESCRIPTION            | FIGURE | Q'TY   | NO | DESCRIPTION                | FIGURE | Q'TY  |
| 1                         | BOLT<br>M6x38mm BLK    |        | 10 PCS | 4  | FLOOR PROTECTOR<br>18x18mm |        | 4 PCS |
| 2                         | ALLEN WRENCH<br>4mm SR |        | 1 PC   | 5  | PLASTIC FEET               |        | 4 PCS |
| 3                         | USB                    |        | 1 PC   |    |                            |        |       |