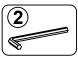

### PARTS IDENTIFICATION

| z HARDWARE IDENTIFICATION |                        |        |        |    |                            |        |       |
|---------------------------|------------------------|--------|--------|----|----------------------------|--------|-------|
| NO                        | DESCRIPTION            | FIGURE | Q'TY   | NO | DESCRIPTION                | FIGURE | Q'TY  |
| 1                         | BOLT<br>M6x38mm BLK    |        | 10 PCS | 4  | FLOOR PROTECTOR<br>18x18mm |        | 4 PCS |
| 2                         | ALLEN WRENCH<br>4mm SR |        | 1 PC   | 5  | PLASTIC FEET               |        | 4 PCS |
| 3                         | USB                    |        | 1 PC   |    |                            |        |       |