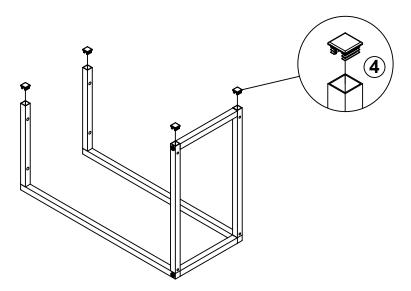

|
|---------------------------|------------------------|--------|--------|----|----------------------------|--------|-------|
| NO                        | DESCRIPTION            | FIGURE | Q'TY   | NO | DESCRIPTION                | FIGURE | Q'TY  |
| 1                         | BOLT<br>M6x38mm BLK    |        | 10 PCS | 4  | FLOOR PROTECTOR<br>18x18mm |        | 4 PCS |
| 2                         | ALLEN WRENCH<br>4mm SR |        | 1 PC   | 5  | PLASTIC FEET               |        | 4 PCS |
| 3                         | USB                    |        | 1 PC   |    |                            |        |       |

#### NOTE:

Phillips head screw driver is required in the assembly process; however, manufacturer does not provide this item.

## ITEM:**931126**

# COASTER









## STEP 2





## STEP 3







## ITEM:931126

STEP 4











### **STEP 5**





## STEP 6 COMPLETE



PAGE 4 OF 5

COASTERFURNITURE.COM





Note: Dimension tolerance ±5%