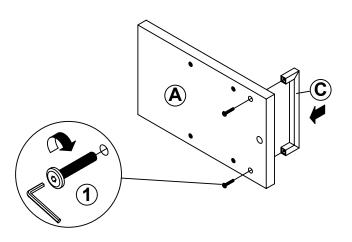

---------------|------------------------|--------|--------|----|----------------------------|--------|-------|
| NO                        | DESCRIPTION            | FIGURE | Q'TY   | NO | DESCRIPTION                | FIGURE | Q'TY  |
| 1                         | BOLT<br>M6x38mm BLK    |        | 10 PCS | 4  | FLOOR PROTECTOR<br>18x18mm |        | 4 PCS |
| 2                         | ALLEN WRENCH<br>4mm SR |        | 1 PC   | 5  | PLASTIC FEET               |        | 4 PCS |
| 3                         | USB                    |        | 1 PC   |    |                            |        |       |

#### NOTE:

Phillips head screw driver is required in the assembly process; however, manufacturer does not provide this item.

## ITEM:**931126**

# COASTER









## STEP 2





## STEP 3







## ITEM:931126

STEP 4











### **STEP 5**





## STEP 6 COMPLETE



PAGE 4 OF 5

COASTERFURNITURE.COM





Note: Dimension tolerance ±5%