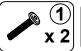

### PARTS IDENTIFICATION

| z HARDWARE IDENTIFICATION |                        |        |        |    |                            |        |       |
|---------------------------|------------------------|--------|--------|----|----------------------------|--------|-------|
| NO                        | DESCRIPTION            | FIGURE | Q'TY   | NO | DESCRIPTION                | FIGURE | Q'TY  |
| 1                         | BOLT<br>M6x38mm BLK    |        | 10 PCS | 4  | FLOOR PROTECTOR<br>18x18mm |        | 4 PCS |
| 2                         | ALLEN WRENCH<br>4mm SR |        | 1 PC   | 5  | PLASTIC FEET               |        | 4 PCS |
| 3                         | USB                    |        | 1 PC   |    |                            |        |       |