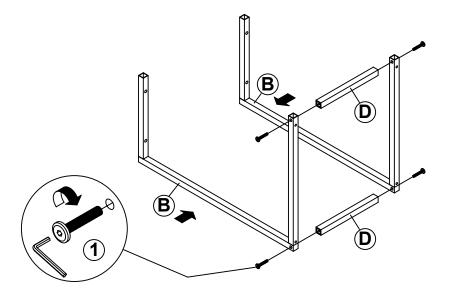

|       |
|---------------------------|------------------------|--------|--------|----|----------------------------|--------|-------|
| NO                        | DESCRIPTION            | FIGURE | Q'TY   | NO | DESCRIPTION                | FIGURE | Q'TY  |
| 1                         | BOLT<br>M6x38mm BLK    |        | 10 PCS | 4  | FLOOR PROTECTOR<br>18x18mm |        | 4 PCS |
| 2                         | ALLEN WRENCH<br>4mm SR |        | 1 PC   | 5  | PLASTIC FEET               |        | 4 PCS |
| 3                         | USB                    |        | 1 PC   |    |                            |        |       |

#### NOTE:

Phillips head screw driver is required in the assembly process; however, manufacturer does not provide this item.

## ITEM:**931126**

# COASTER









## STEP 2





## STEP 3







## ITEM:931126

STEP 4











### **STEP 5**





## STEP 6 COMPLETE



PAGE 4 OF 5

COASTERFURNITURE.COM





Note: Dimension tolerance ±5%