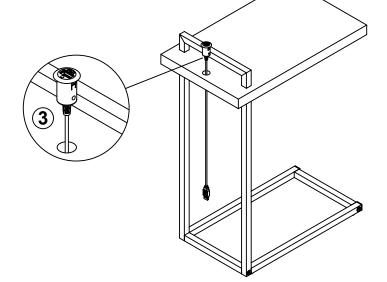

--|----|----------------------------|--------|-------|
| NO                        | DESCRIPTION            | FIGURE | Q'TY   | NO | DESCRIPTION                | FIGURE | Q'TY  |
| 1                         | BOLT<br>M6x38mm BLK    |        | 10 PCS | 4  | FLOOR PROTECTOR<br>18x18mm |        | 4 PCS |
| 2                         | ALLEN WRENCH<br>4mm SR |        | 1 PC   | 5  | PLASTIC FEET               |        | 4 PCS |
| 3                         | USB                    |        | 1 PC   |    |                            |        |       |

#### NOTE:

Phillips head screw driver is required in the assembly process; however, manufacturer does not provide this item.

## ITEM:**931126**

# COASTER









## STEP 2





## STEP 3







## ITEM:931126

STEP 4











### **STEP 5**





## STEP 6 COMPLETE



PAGE 4 OF 5

COASTERFURNITURE.COM





Note: Dimension tolerance ±5%