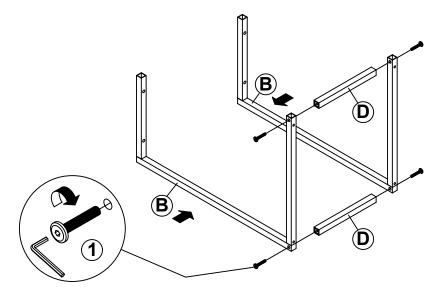

|        |       |
|---------------------------|------------------------|--------|--------|----|----------------------------|--------|-------|
| NO                        | DESCRIPTION            | FIGURE | Q'TY   | NO | DESCRIPTION                | FIGURE | Q'TY  |
| 1                         | BOLT<br>M6x38mm BLK    |        | 10 PCS | 4  | FLOOR PROTECTOR<br>18x18mm |        | 4 PCS |
| 2                         | ALLEN WRENCH<br>4mm SR |        | 1 PC   | 5  | PLASTIC FEET               |        | 4 PCS |
| 3                         | USB                    |        | 1 PC   |    |                            |        |       |

#### NOTE:

Phillips head screw driver is required in the assembly process; however, manufacturer does not provide this item.

# ITEM: **931128 STEP 1**









### STEP 2





### STEP 3







### ITEM:931128

### STEP 4



1 2





### **STEP 5**





# STEP 6 COMPLETE



PAGE 4 OF 5

COASTERFURNITURE.COM





Note: Dimension tolerance ±5%