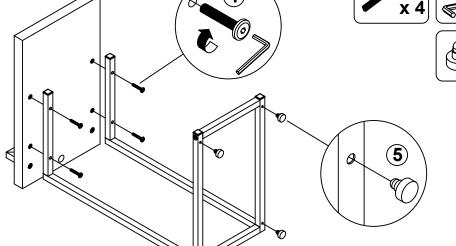

-------|--------|----|----------------------------|--------|-------|
| NO                        | DESCRIPTION            | FIGURE | Q'TY   | NO | DESCRIPTION                | FIGURE | Q'TY  |
| 1                         | BOLT<br>M6x38mm BLK    |        | 10 PCS | 4  | FLOOR PROTECTOR<br>18x18mm |        | 4 PCS |
| 2                         | ALLEN WRENCH<br>4mm SR |        | 1 PC   | 5  | PLASTIC FEET               |        | 4 PCS |
| 3                         | USB                    |        | 1 PC   |    |                            |        |       |

#### NOTE:

Phillips head screw driver is required in the assembly process; however, manufacturer does not provide this item.

# ITEM: **931128 STEP 1**









### STEP 2





### STEP 3







### ITEM:931128

### STEP 4



1 2





### **STEP 5**





# STEP 6 COMPLETE



PAGE 4 OF 5

COASTERFURNITURE.COM





Note: Dimension tolerance ±5%