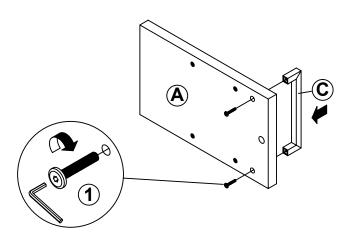

-----------------|------------------------|--------|--------|----|----------------------------|--------|-------|
| NO                        | DESCRIPTION            | FIGURE | Q'TY   | NO | DESCRIPTION                | FIGURE | Q'TY  |
| 1                         | BOLT<br>M6x38mm BLK    |        | 10 PCS | 4  | FLOOR PROTECTOR<br>18x18mm |        | 4 PCS |
| 2                         | ALLEN WRENCH<br>4mm SR |        | 1 PC   | 5  | PLASTIC FEET               |        | 4 PCS |
| 3                         | USB                    |        | 1 PC   |    |                            |        |       |

#### NOTE:

Phillips head screw driver is required in the assembly process; however, manufacturer does not provide this item.

# ITEM: **931128 STEP 1**









### STEP 2





### STEP 3







### ITEM:931128

### STEP 4



1 2





### **STEP 5**





# STEP 6 COMPLETE



PAGE 4 OF 5

COASTERFURNITURE.COM





Note: Dimension tolerance ±5%