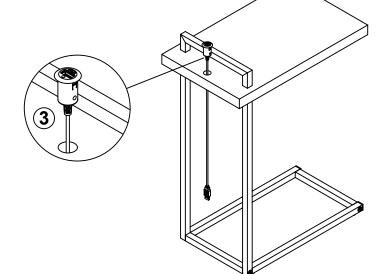

---|----------------------------|--------|-------|
| NO                        | DESCRIPTION            | FIGURE | Q'TY   | NO | DESCRIPTION                | FIGURE | Q'TY  |
| 1                         | BOLT<br>M6x38mm BLK    |        | 10 PCS | 4  | FLOOR PROTECTOR<br>18x18mm |        | 4 PCS |
| 2                         | ALLEN WRENCH<br>4mm SR |        | 1 PC   | 5  | PLASTIC FEET               |        | 4 PCS |
| 3                         | USB                    |        | 1 PC   |    |                            |        |       |

#### NOTE:

Phillips head screw driver is required in the assembly process; however, manufacturer does not provide this item.

# ITEM: **931128 STEP 1**









### STEP 2





### STEP 3







### ITEM:931128

### STEP 4



1 2





### **STEP 5**





# STEP 6 COMPLETE



PAGE 4 OF 5

COASTERFURNITURE.COM





Note: Dimension tolerance ±5%