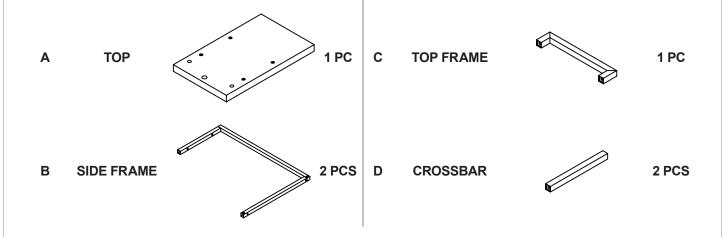

### PARTS IDENTIFICATION

| z HARDWARE IDENTIFICATION |                        |        |        |    |                            |        |       |
|---------------------------|------------------------|--------|--------|----|----------------------------|--------|-------|
| NO                        | DESCRIPTION            | FIGURE | Q'TY   | NO | DESCRIPTION                | FIGURE | Q'TY  |
| 1                         | BOLT<br>M6x38mm BLK    |        | 10 PCS | 4  | FLOOR PROTECTOR<br>18x18mm |        | 4 PCS |
| 2                         | ALLEN WRENCH<br>4mm SR |        | 1 PC   | 5  | PLASTIC FEET               |        | 4 PCS |
| 3                         | USB                    |        | 1 PC   |    |                            |        |       |