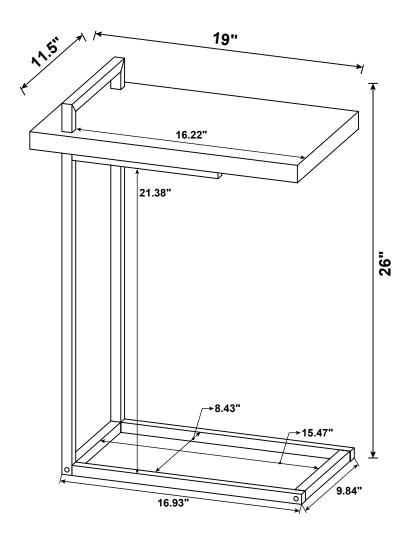

# STEP 6 COMPLETE

PAGE 4 OF 5

COASTERFURNITURE.COM

Note: Dimension tolerance ±5%