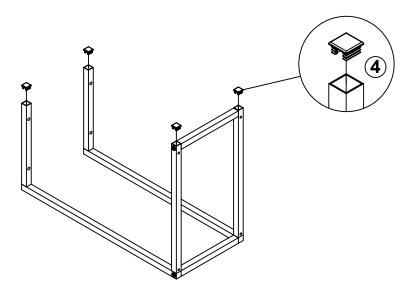

|
|---------------------------|------------------------|--------|--------|----|----------------------------|--------|-------|
| NO                        | DESCRIPTION            | FIGURE | Q'TY   | NO | DESCRIPTION                | FIGURE | Q'TY  |
| 1                         | BOLT<br>M6x38mm BLK    |        | 10 PCS | 4  | FLOOR PROTECTOR<br>18x18mm |        | 4 PCS |
| 2                         | ALLEN WRENCH<br>4mm SR |        | 1 PC   | 5  | PLASTIC FEET               |        | 4 PCS |
| 3                         | USB                    |        | 1 PC   |    |                            |        |       |

#### NOTE:

Phillips head screw driver is required in the assembly process; however, manufacturer does not provide this item.

# ITEM: **931128 STEP 1**









### STEP 2





### STEP 3







### ITEM:931128

### STEP 4



1 2





### **STEP 5**





# STEP 6 COMPLETE



PAGE 4 OF 5

COASTERFURNITURE.COM





Note: Dimension tolerance ±5%