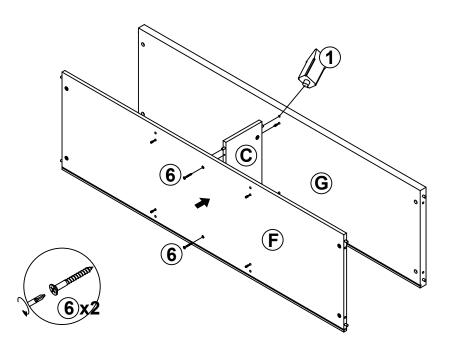

|                                        | 1 PC   |  |  |
| 5  | SCREW<br>Ø 3x10mm         |            | 42 PCS | 12 | RAIL<br>L = 400mm               | CL<br>CCR<br>DCR<br>DCR                | 3 SET  |  |  |
| 6  | SCREW<br>Ø 4.5x42mm       | AUTUUI (A) | 6 PCS  | 13 | STICKER<br>Ø 20mm               |                                        | 4 PCS  |  |  |
| 7  | PLASTIC FEET<br>Ø 15mm    |            | 5 PCS  | 14 | RUBBER<br>Ø 52mm                |                                        | 2 PCS  |  |  |

Z9,Z10,Z12,Z14 not included in blister packaging.

#### NOTE:

Phillips head screw driver is required in the assembly process; however, manufacturer does not provide this item.















The Glue (1) should be used in the indicated locations to help solidify the assembled unit.



















### $\mathsf{ITEM:} \textcolor{red}{\mathbf{700645}}$







### **STEP 12**



## STEP 13 COMPLETE







### ITEM: **700645**







Note: Dimension tolerance ±5%