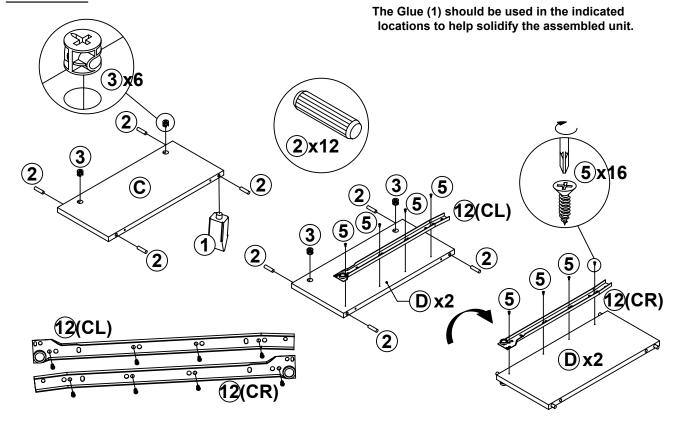

### PARTS IDENTIFICATION

| A | LEFT SIDE<br>PANEL     | 1 PC  | н | UPPER BACK<br>PANEL         | 1 PC  |
|---|------------------------|-------|---|-----------------------------|-------|
| В | RIGHT SIDE<br>PANEL    | 1 PC  | I | LOWER BACK<br>PANEL         | 1 PC  |
| С | UPPER DIVIDER<br>PANEL | 1 PC  | J | LEFT DRAWER<br>SIDE PANEL   | 3 PCS |
| D | LOWER DIVIDER<br>PANEL | 2 PCS | K | RIGHT DRAWER<br>SIDE PANEL  | 3 PCS |
| E | BOTTOM PANEL           | 1 PC  | L | DRAWER BACK<br>PANEL        | 3 PCS |
| F | SHELF                  | 1 PC  | М | LEFT DRAWER<br>FRONT PANEL  | 1 PC  |
| G | TOP PANEL              | 1 PC  | N | RIGHT DRAWER<br>FRONT PANEL | 1 PC  |

| Z  | z HARDWARE IDENTIFICATION |            |        |    |                                 |                                        |        |  |  |
|----|---------------------------|------------|--------|----|---------------------------------|----------------------------------------|--------|--|--|
| NO | DESCRIPTION               | FIGURE     | Q'TY   | NO | DESCRIPTION                     | FIGURE                                 | Q'TY   |  |  |
| 1  | GLUE 40g                  |            | 1 PC   | 8  | SCREW<br>Ø 4.3x35mm             | ************************************** | 12 PCS |  |  |
| 2  | WOODEN DOWEL<br>Ø 8x30mm  |            | 42 PCS | 9  | HANDLE<br>L=120mm               |                                        | 3 PCS  |  |  |
| 3  | CAM LOCK<br>Ø 15x12mm     |            | 24 PCS | 10 | BOLT<br>Ø 4x28mm                |                                        | 6 PCS  |  |  |
| 4  | CAM BOLT<br>Ø 7x35.5mm    |            | 24 PCS | 11 | FILLING PIECE<br>Ø 12mmx 6 HOLE |                                        | 1 PC   |  |  |
| 5  | SCREW<br>Ø 3x10mm         |            | 42 PCS | 12 | RAIL<br>L = 400mm               | CL<br>CCR<br>DCR<br>DCR                | 3 SET  |  |  |
| 6  | SCREW<br>Ø 4.5x42mm       | AUTUUI (A) | 6 PCS  | 13 | STICKER<br>Ø 20mm               |                                        | 4 PCS  |  |  |
| 7  | PLASTIC FEET<br>Ø 15mm    |            | 5 PCS  | 14 | RUBBER<br>Ø 52mm                |                                        | 2 PCS  |  |  |

#### NOTE:

Phillips head screw driver is required in the assembly process; however, manufacturer does not provide this item.

The Glue (1) should be used in the indicated locations to help solidify the assembled unit.