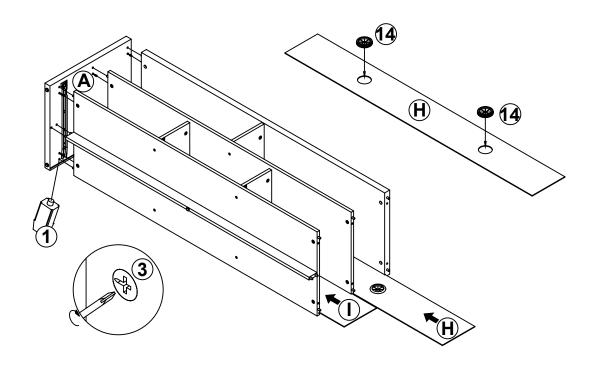

| 1 PC   |  |  |
| 5  | SCREW<br>Ø 3x10mm         |            | 42 PCS | 12 | RAIL<br>L = 400mm               | CL<br>CCR<br>DCR<br>DCR                | 3 SET  |  |  |
| 6  | SCREW<br>Ø 4.5x42mm       | AUTUUI (A) | 6 PCS  | 13 | STICKER<br>Ø 20mm               |                                        | 4 PCS  |  |  |
| 7  | PLASTIC FEET<br>Ø 15mm    |            | 5 PCS  | 14 | RUBBER<br>Ø 52mm                |                                        | 2 PCS  |  |  |

Z9,Z10,Z12,Z14 not included in blister packaging.

#### NOTE:

Phillips head screw driver is required in the assembly process; however, manufacturer does not provide this item.















The Glue (1) should be used in the indicated locations to help solidify the assembled unit.



















### $\mathsf{ITEM:} \textcolor{red}{\mathbf{700645}}$







### **STEP 12**



## STEP 13 COMPLETE







### ITEM: **700645**







Note: Dimension tolerance ±5%