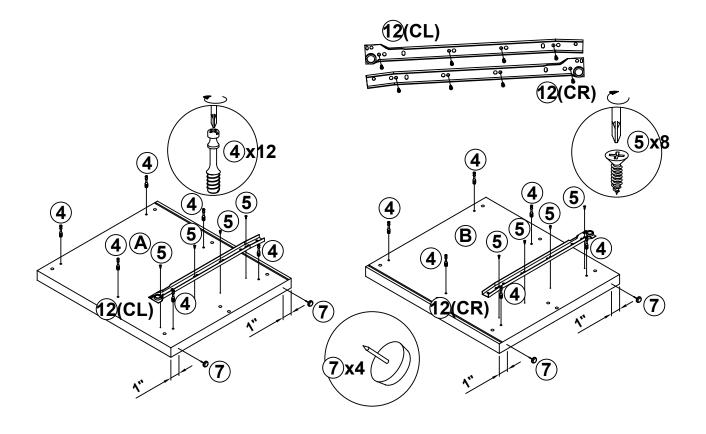

### PARTS IDENTIFICATION

| A | LEFT SIDE<br>PANEL     | 1 PC  | н | UPPER BACK<br>PANEL         | 1 PC  |
|---|------------------------|-------|---|-----------------------------|-------|
| В | RIGHT SIDE<br>PANEL    | 1 PC  | I | LOWER BACK<br>PANEL         | 1 PC  |
| С | UPPER DIVIDER<br>PANEL | 1 PC  | J | LEFT DRAWER<br>SIDE PANEL   | 3 PCS |
| D | LOWER DIVIDER<br>PANEL | 2 PCS | K | RIGHT DRAWER<br>SIDE PANEL  | 3 PCS |
| E | BOTTOM PANEL           | 1 PC  | L | DRAWER BACK<br>PANEL        | 3 PCS |
| F | SHELF                  | 1 PC  | М | LEFT DRAWER<br>FRONT PANEL  | 1 PC  |
| G | TOP PANEL              | 1 PC  | N | RIGHT DRAWER<br>FRONT PANEL | 1 PC  |

| Z  | z HARDWARE IDENTIFICATION |            |        |    |                                 |                                        |        |  |  |
|----|---------------------------|------------|--------|----|---------------------------------|----------------------------------------|--------|--|--|
| NO | DESCRIPTION               | FIGURE     | Q'TY   | NO | DESCRIPTION                     | FIGURE                                 | Q'TY   |  |  |
| 1  | GLUE 40g                  |            | 1 PC   | 8  | SCREW<br>Ø 4.3x35mm             | ************************************** | 12 PCS |  |  |
| 2  | WOODEN DOWEL<br>Ø 8x30mm  |            | 42 PCS | 9  | HANDLE<br>L=120mm               |                                        | 3 PCS  |  |  |
| 3  | CAM LOCK<br>Ø 15x12mm     |            | 24 PCS | 10 | BOLT<br>Ø 4x28mm                |                                        | 6 PCS  |  |  |
| 4  | CAM BOLT<br>Ø 7x35.5mm    |            | 24 PCS | 11 | FILLING PIECE<br>Ø 12mmx 6 HOLE |                                        | 1 PC   |  |  |
| 5  | SCREW<br>Ø 3x10mm         |            | 42 PCS | 12 | RAIL<br>L = 400mm               | CL<br>CCR<br>DCR<br>DCR                | 3 SET  |  |  |
| 6  | SCREW<br>Ø 4.5x42mm       | AUTUUI (A) | 6 PCS  | 13 | STICKER<br>Ø 20mm               |                                        | 4 PCS  |  |  |
| 7  | PLASTIC FEET<br>Ø 15mm    |            | 5 PCS  | 14 | RUBBER<br>Ø 52mm                |                                        | 2 PCS  |  |  |