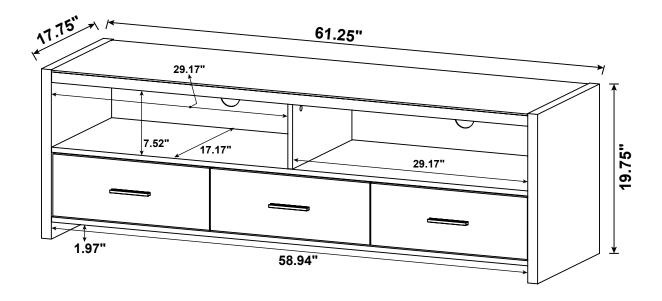

| CL<br>CCR<br>DCR<br>DCR                | 3 SET  |  |  |
| 6  | SCREW<br>Ø 4.5x42mm       | AUTUUI (A) | 6 PCS  | 13 | STICKER<br>Ø 20mm               |                                        | 4 PCS  |  |  |
| 7  | PLASTIC FEET<br>Ø 15mm    |            | 5 PCS  | 14 | RUBBER<br>Ø 52mm                |                                        | 2 PCS  |  |  |

Z9,Z10,Z12,Z14 not included in blister packaging.

#### NOTE:

Phillips head screw driver is required in the assembly process; however, manufacturer does not provide this item.















The Glue (1) should be used in the indicated locations to help solidify the assembled unit.



















### $\mathsf{ITEM:} \textcolor{red}{\mathbf{700645}}$







### **STEP 12**



## STEP 13 COMPLETE







### ITEM: **700645**







Note: Dimension tolerance ±5%