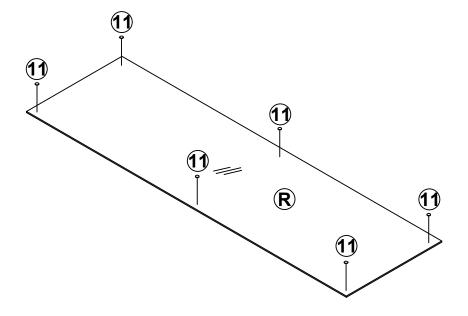

### ITEM: 700645

| 0 | MIDDLE<br>DRAWER<br>FRONT PANEL | 1 PC  | Q | CROSS BRACE | 1 PC |
|---|---------------------------------|-------|---|-------------|------|
| Р | DRAWER<br>BOTTOM PANEL          | 3 PCS | R | GLASS       | 1 PC |

| Z  | z HARDWARE IDENTIFICATION |            |        |    |                                 |                                        |        |  |  |
|----|---------------------------|------------|--------|----|---------------------------------|----------------------------------------|--------|--|--|
| NO | DESCRIPTION               | FIGURE     | Q'TY   | NO | DESCRIPTION                     | FIGURE                                 | Q'TY   |  |  |
| 1  | GLUE 40g                  |            | 1 PC   | 8  | SCREW<br>Ø 4.3x35mm             | ************************************** | 12 PCS |  |  |
| 2  | WOODEN DOWEL<br>Ø 8x30mm  |            | 42 PCS | 9  | HANDLE<br>L=120mm               |                                        | 3 PCS  |  |  |
| 3  | CAM LOCK<br>Ø 15x12mm     |            | 24 PCS | 10 | BOLT<br>Ø 4x28mm                |                                        | 6 PCS  |  |  |
| 4  | CAM BOLT<br>Ø 7x35.5mm    |            | 24 PCS | 11 | FILLING PIECE<br>Ø 12mmx 6 HOLE |                                        | 1 PC   |  |  |
| 5  | SCREW<br>Ø 3x10mm         |            | 42 PCS | 12 | RAIL<br>L = 400mm               | CL<br>CCR<br>DCR<br>DCR                | 3 SET  |  |  |
| 6  | SCREW<br>Ø 4.5x42mm       | AUTUUI (A) | 6 PCS  | 13 | STICKER<br>Ø 20mm               |                                        | 4 PCS  |  |  |
| 7  | PLASTIC FEET<br>Ø 15mm    |            | 5 PCS  | 14 | RUBBER<br>Ø 52mm                |                                        | 2 PCS  |  |  |

### **STEP 12**