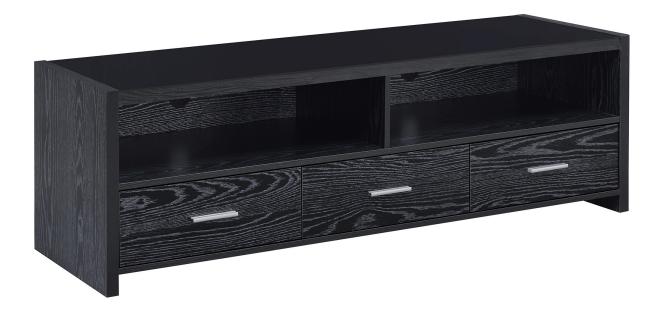

## 700645 *TV CONSOLE*

REVISION 0: 05/04/2018 REVISION 1: 10/09/2019 REVISION 2: 04/21/2022 REVISION 3: 09/07/2022

**PAGE 1 OF 10** 

COASTERFURNITURE.COM

### ITEM: 700645

ASSEMBLY TIME

60 MINUTES

MAX TV SIZE : 65"