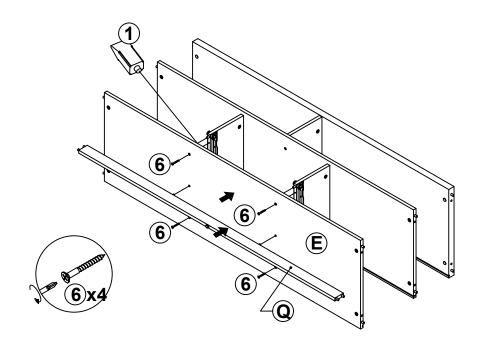

#### NOTE:

Phillips head screw driver is required in the assembly process; however, manufacturer does not provide this item.

The Glue (1) should be used in the indicated locations to help solidify the assembled unit.