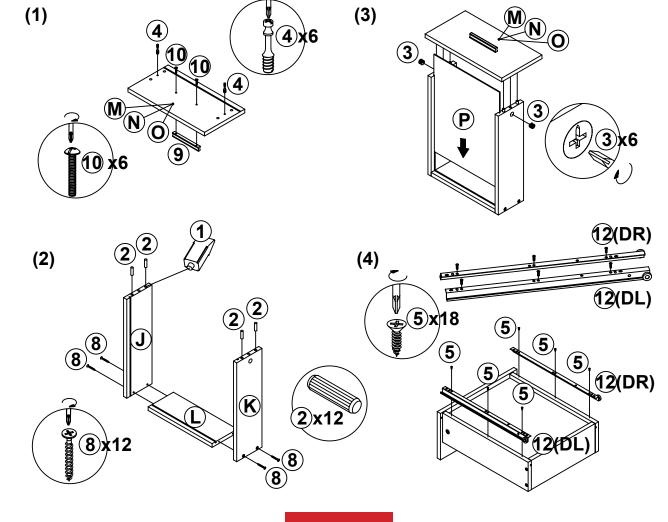

### PARTS IDENTIFICATION

| A | LEFT SIDE<br>PANEL     | 1 PC  | н | UPPER BACK<br>PANEL         | 1 PC  |
|---|------------------------|-------|---|-----------------------------|-------|
| В | RIGHT SIDE<br>PANEL    | 1 PC  | I | LOWER BACK<br>PANEL         | 1 PC  |
| С | UPPER DIVIDER<br>PANEL | 1 PC  | J | LEFT DRAWER<br>SIDE PANEL   | 3 PCS |
| D | LOWER DIVIDER<br>PANEL | 2 PCS | K | RIGHT DRAWER<br>SIDE PANEL  | 3 PCS |
| E | BOTTOM PANEL           | 1 PC  | L | DRAWER BACK<br>PANEL        | 3 PCS |
| F | SHELF                  | 1 PC  | М | LEFT DRAWER<br>FRONT PANEL  | 1 PC  |
| G | TOP PANEL              | 1 PC  | N | RIGHT DRAWER<br>FRONT PANEL | 1 PC  |

### ITEM: 700645

| 0 | MIDDLE<br>DRAWER<br>FRONT PANEL | 1 PC  | Q | CROSS BRACE | 1 PC |
|---|---------------------------------|-------|---|-------------|------|
| Р | DRAWER<br>BOTTOM PANEL          | 3 PCS | R | GLASS       | 1 PC |

| Z  | z HARDWARE IDENTIFICATION |            |        |    |                                 |                                        |        |  |  |
|----|---------------------------|------------|--------|----|---------------------------------|----------------------------------------|--------|--|--|
| NO | DESCRIPTION               | FIGURE     | Q'TY   | NO | DESCRIPTION                     | FIGURE                                 | Q'TY   |  |  |
| 1  | GLUE 40g                  |            | 1 PC   | 8  | SCREW<br>Ø 4.3x35mm             | ************************************** | 12 PCS |  |  |
| 2  | WOODEN DOWEL<br>Ø 8x30mm  |            | 42 PCS | 9  | HANDLE<br>L=120mm               |                                        | 3 PCS  |  |  |
| 3  | CAM LOCK<br>Ø 15x12mm     |            | 24 PCS | 10 | BOLT<br>Ø 4x28mm                |                                        | 6 PCS  |  |  |
| 4  | CAM BOLT<br>Ø 7x35.5mm    |            | 24 PCS | 11 | FILLING PIECE<br>Ø 12mmx 6 HOLE |                                        | 1 PC   |  |  |
| 5  | SCREW<br>Ø 3x10mm         |            | 42 PCS | 12 | RAIL<br>L = 400mm               | CL<br>CCR<br>DCR<br>DCR                | 3 SET  |  |  |
| 6  | SCREW<br>Ø 4.5x42mm       | AUTUUI (A) | 6 PCS  | 13 | STICKER<br>Ø 20mm               |                                        | 4 PCS  |  |  |
| 7  | PLASTIC FEET<br>Ø 15mm    |            | 5 PCS  | 14 | RUBBER<br>Ø 52mm                |                                        | 2 PCS  |  |  |