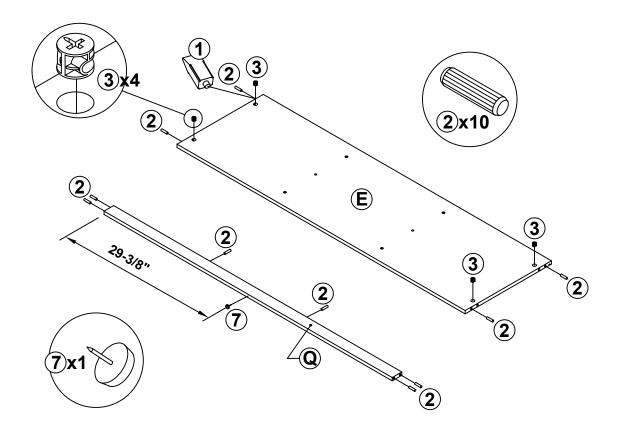

|  |
| 4  | CAM BOLT<br>Ø 7x35.5mm    |            | 24 PCS | 11 | FILLING PIECE<br>Ø 12mmx 6 HOLE |                                        | 1 PC   |  |  |
| 5  | SCREW<br>Ø 3x10mm         |            | 42 PCS | 12 | RAIL<br>L = 400mm               | CL<br>CCR<br>DCR<br>DCR                | 3 SET  |  |  |
| 6  | SCREW<br>Ø 4.5x42mm       | AUTUUI (A) | 6 PCS  | 13 | STICKER<br>Ø 20mm               |                                        | 4 PCS  |  |  |
| 7  | PLASTIC FEET<br>Ø 15mm    |            | 5 PCS  | 14 | RUBBER<br>Ø 52mm                |                                        | 2 PCS  |  |  |

Z9,Z10,Z12,Z14 not included in blister packaging.

#### NOTE:

Phillips head screw driver is required in the assembly process; however, manufacturer does not provide this item.















The Glue (1) should be used in the indicated locations to help solidify the assembled unit.



















### $\mathsf{ITEM:} \textcolor{red}{\mathbf{700645}}$







### **STEP 12**



## STEP 13 COMPLETE







### ITEM: **700645**







Note: Dimension tolerance ±5%