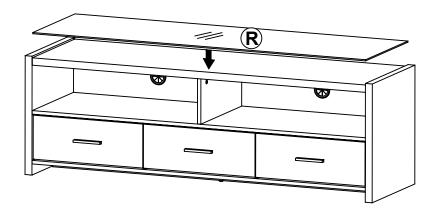

### ITEM: 700645

| 0 | MIDDLE<br>DRAWER<br>FRONT PANEL | 1 PC  | Q | CROSS BRACE | 1 PC |
|---|---------------------------------|-------|---|-------------|------|
| Р | DRAWER<br>BOTTOM PANEL          | 3 PCS | R | GLASS       | 1 PC |

### **STEP 12**

## STEP 13 COMPLETE