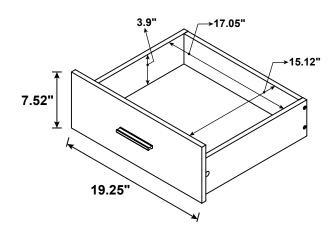

| CL<br>CCR<br>DCR<br>DCR                | 3 SET  |  |  |
| 6  | SCREW<br>Ø 4.5x42mm       | AUTUUI (A) | 6 PCS  | 13 | STICKER<br>Ø 20mm               |                                        | 4 PCS  |  |  |
| 7  | PLASTIC FEET<br>Ø 15mm    |            | 5 PCS  | 14 | RUBBER<br>Ø 52mm                |                                        | 2 PCS  |  |  |

Z9,Z10,Z12,Z14 not included in blister packaging.

#### NOTE:

Phillips head screw driver is required in the assembly process; however, manufacturer does not provide this item.















The Glue (1) should be used in the indicated locations to help solidify the assembled unit.



















### $\mathsf{ITEM:} \textcolor{red}{\mathbf{700645}}$







### **STEP 12**



## STEP 13 COMPLETE







### ITEM: **700645**







Note: Dimension tolerance ±5%