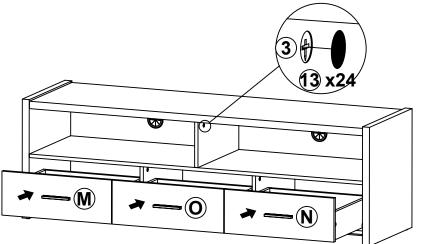

### PARTS IDENTIFICATION

| A | LEFT SIDE<br>PANEL     | 1 PC  | н | UPPER BACK<br>PANEL         | 1 PC  |
|---|------------------------|-------|---|-----------------------------|-------|
| В | RIGHT SIDE<br>PANEL    | 1 PC  | I | LOWER BACK<br>PANEL         | 1 PC  |
| С | UPPER DIVIDER<br>PANEL | 1 PC  | J | LEFT DRAWER<br>SIDE PANEL   | 3 PCS |
| D | LOWER DIVIDER<br>PANEL | 2 PCS | K | RIGHT DRAWER<br>SIDE PANEL  | 3 PCS |
| E | BOTTOM PANEL           | 1 PC  | L | DRAWER BACK<br>PANEL        | 3 PCS |
| F | SHELF                  | 1 PC  | М | LEFT DRAWER<br>FRONT PANEL  | 1 PC  |
| G | TOP PANEL              | 1 PC  | N | RIGHT DRAWER<br>FRONT PANEL | 1 PC  |

### ITEM: 700645

| 0 | MIDDLE<br>DRAWER<br>FRONT PANEL | 1 PC  | Q | CROSS BRACE | 1 PC |
|---|---------------------------------|-------|---|-------------|------|
| Р | DRAWER<br>BOTTOM PANEL          | 3 PCS | R | GLASS       | 1 PC |

| Z  | z HARDWARE IDENTIFICATION |            |        |    |                                 |                                        |        |  |  |
|----|---------------------------|------------|--------|----|---------------------------------|----------------------------------------|--------|--|--|
| NO | DESCRIPTION               | FIGURE     | Q'TY   | NO | DESCRIPTION                     | FIGURE                                 | Q'TY   |  |  |
| 1  | GLUE 40g                  |            | 1 PC   | 8  | SCREW<br>Ø 4.3x35mm             | ************************************** | 12 PCS |  |  |
| 2  | WOODEN DOWEL<br>Ø 8x30mm  |            | 42 PCS | 9  | HANDLE<br>L=120mm               |                                        | 3 PCS  |  |  |
| 3  | CAM LOCK<br>Ø 15x12mm     |            | 24 PCS | 10 | BOLT<br>Ø 4x28mm                |                                        | 6 PCS  |  |  |
| 4  | CAM BOLT<br>Ø 7x35.5mm    |            | 24 PCS | 11 | FILLING PIECE<br>Ø 12mmx 6 HOLE |                                        | 1 PC   |  |  |
| 5  | SCREW<br>Ø 3x10mm         |            | 42 PCS | 12 | RAIL<br>L = 400mm               | CL<br>CCR<br>DCR<br>DCR                | 3 SET  |  |  |
| 6  | SCREW<br>Ø 4.5x42mm       | AUTUUI (A) | 6 PCS  | 13 | STICKER<br>Ø 20mm               |                                        | 4 PCS  |  |  |
| 7  | PLASTIC FEET<br>Ø 15mm    |            | 5 PCS  | 14 | RUBBER<br>Ø 52mm                |                                        | 2 PCS  |  |  |