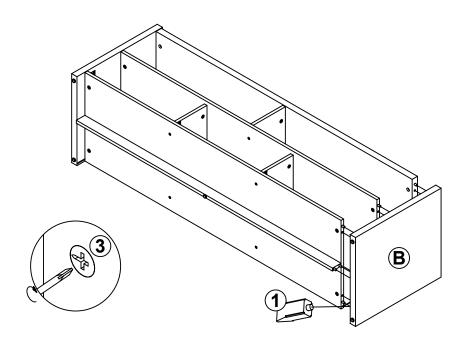

| 1 PC   |  |  |
| 5  | SCREW<br>Ø 3x10mm         |            | 42 PCS | 12 | RAIL<br>L = 400mm               | CL<br>CCR<br>DCR<br>DCR                | 3 SET  |  |  |
| 6  | SCREW<br>Ø 4.5x42mm       | AUTUUI (A) | 6 PCS  | 13 | STICKER<br>Ø 20mm               |                                        | 4 PCS  |  |  |
| 7  | PLASTIC FEET<br>Ø 15mm    |            | 5 PCS  | 14 | RUBBER<br>Ø 52mm                |                                        | 2 PCS  |  |  |

Z9,Z10,Z12,Z14 not included in blister packaging.

#### NOTE:

Phillips head screw driver is required in the assembly process; however, manufacturer does not provide this item.















The Glue (1) should be used in the indicated locations to help solidify the assembled unit.



















### $\mathsf{ITEM:} \textcolor{red}{\mathbf{700645}}$







### **STEP 12**



## STEP 13 COMPLETE







### ITEM: **700645**







Note: Dimension tolerance ±5%