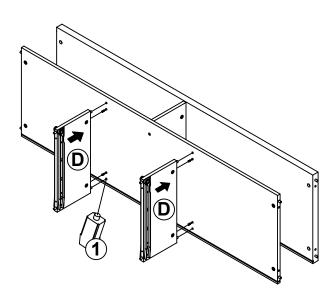

#### NOTE:

Phillips head screw driver is required in the assembly process; however, manufacturer does not provide this item.

The Glue (1) should be used in the indicated locations to help solidify the assembled unit.