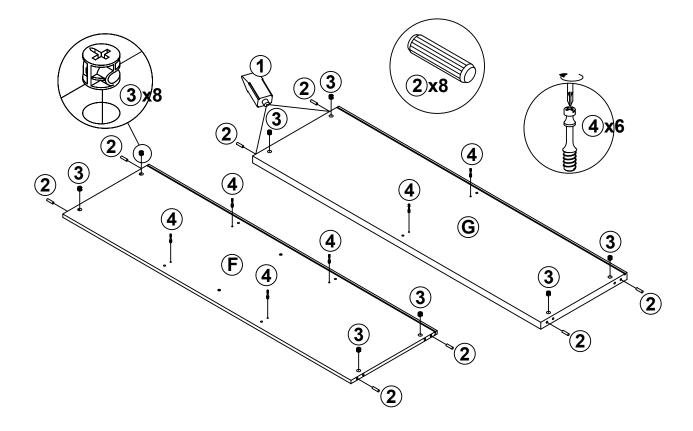

|
| 4  | CAM BOLT<br>Ø 7x35.5mm    |            | 24 PCS | 11 | FILLING PIECE<br>Ø 12mmx 6 HOLE |                                        | 1 PC   |  |  |
| 5  | SCREW<br>Ø 3x10mm         |            | 42 PCS | 12 | RAIL<br>L = 400mm               | CL<br>CCR<br>DCR<br>DCR                | 3 SET  |  |  |
| 6  | SCREW<br>Ø 4.5x42mm       | AUTUUI (A) | 6 PCS  | 13 | STICKER<br>Ø 20mm               |                                        | 4 PCS  |  |  |
| 7  | PLASTIC FEET<br>Ø 15mm    |            | 5 PCS  | 14 | RUBBER<br>Ø 52mm                |                                        | 2 PCS  |  |  |

Z9,Z10,Z12,Z14 not included in blister packaging.

#### NOTE:

Phillips head screw driver is required in the assembly process; however, manufacturer does not provide this item.















The Glue (1) should be used in the indicated locations to help solidify the assembled unit.



















### $\mathsf{ITEM:} \textcolor{red}{\mathbf{700645}}$







### **STEP 12**



## STEP 13 COMPLETE







### ITEM: **700645**







Note: Dimension tolerance ±5%