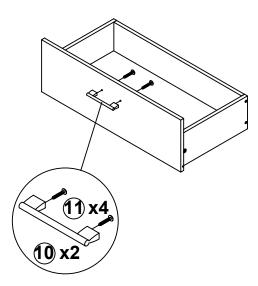

#### NOTE:

Phillips head screw driver is required in the assembly process; however, manufacturer does not provide this item.

Q CROSS BAR

2 PCS

R

**FOOT** 

2 PCS

| z HARDWARE IDENTIFICATION |                                           |                 |        |    |                             |                |        |
|---------------------------|-------------------------------------------|-----------------|--------|----|-----------------------------|----------------|--------|
| NO                        | DESCRIPTION                               | FIGURE          | Q'TY   | NO | DESCRIPTION                 | FIGURE         | Q'TY   |
| 1                         | GLUE 40g                                  |                 | 1 PC   | 9  | SHORT SCREW<br>Ø 3x10mm SR  |                | 24 PCS |
| 2                         | WOODEN DOWEL<br>Ø 8x30mm                  |                 | 32 PCS | 10 | HANDLE<br>L = 120mm         |                | 2 PCS  |
| 3                         | CAM BOLT<br>Ø 7x35.5mm SR                 |                 | 20 PCS | 11 | HANDLE BOLT<br>Ø 4x25mm RBW | ALL CONTROL OF | 4 PCS  |
| 4                         | CAM LOCK<br>Ø 15x12mm SR                  |                 | 20 PCS | 12 | RUBBER<br>Ø 52mm            |                | 3 PCS  |
| 5                         | LONG BOLT<br>Ø 9.5x55mm SR                |                 | 6 PCS  | 13 | BOLT<br>M6 x 42.5mm SR      |                | 8 PCS  |
| 6                         | BOLT<br>Ø 4.5x42mm SR<br>FOR BOTTOM PANEL | ATTUTUE O       | 4 PCS  | 14 | ALLEN WRENCH                |                | 1 PC   |
| 7                         | LONG SCREW<br>Ø 4.3x35mm SR               | MINITE B        | 14 PCS | 15 | STICKER<br>Ø 20mm           |                | 4 PCS  |
| 8                         | RAIL<br>L = 350mm WHT                     | CL CRITICAL DIL | 2 SET  |    |                             |                |        |