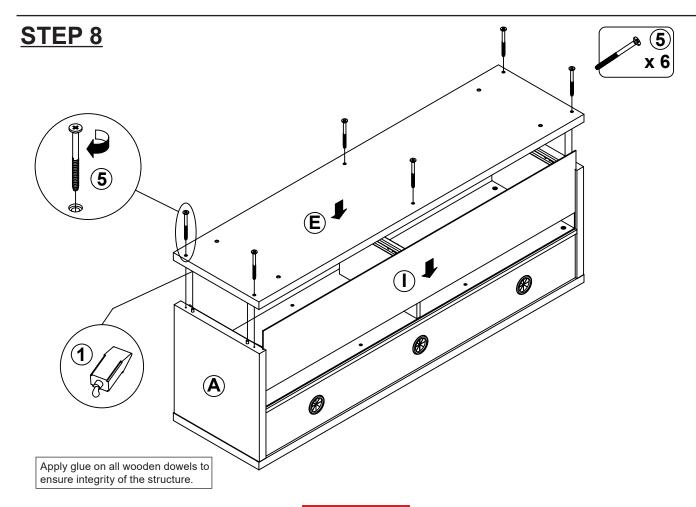

# ITEM:701973 STEP 1 2 x 20 8x 2 **B 8**(CL) **(8)(CR)** the reverse side $(\mathbf{D})$ **8**(CL) **8**(CR) ©x2 CORRECT **INCORRECT** (8)(CL) Apply glue on all wooden dowels to (CR) ensure integrity of the structure. **PAGE 4 OF 12** COASTERFURNITURE.COM

# ITEM:701973 STEP 2 Section $\bigoplus$ **(G**) **(F**) Apply glue on all wooden dowels to ensure integrity of the structure.