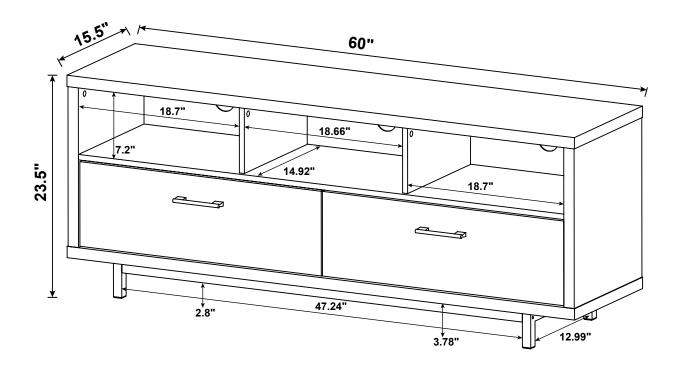

|                |        |

Z8,Z10,Z12 not included in blister packaging.

#### NOTE:

Phillips head screw driver is required in the assembly process; however, manufacturer does not provide this item.

# ITEM:701973 STEP 1 2 x 20 8x 2 **B 8**(CL) **(8)(CR)** the reverse side $(\mathbf{D})$ **8**(CL) **8**(CR) ©x2 CORRECT **INCORRECT** (8)(CL) Apply glue on all wooden dowels to (CR) ensure integrity of the structure. **PAGE 4 OF 12** COASTERFURNITURE.COM

# ITEM:701973 STEP 2 Section $\bigoplus$ **(G**) **(F**) Apply glue on all wooden dowels to ensure integrity of the structure.











### STEP 4





COASTERFURNITURE.COM





**PAGE 7 OF 12** 





























### **STEP 12**



### **STEP 13**







### **STEP 14**



### **STEP 15**











Note: Dimension tolerance ±5%