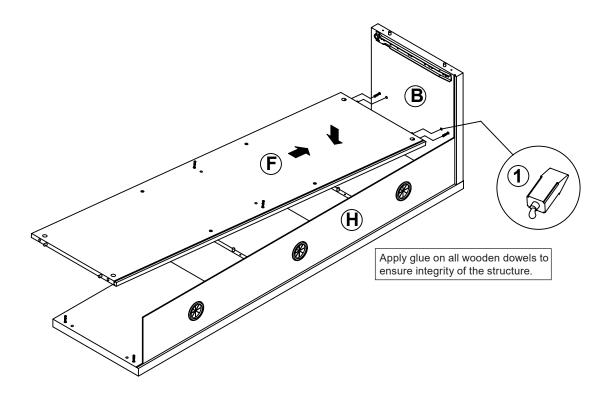

# ITEM:701973 STEP 2 Section $\bigoplus$ **(G**) **(F**) Apply glue on all wooden dowels to ensure integrity of the structure.