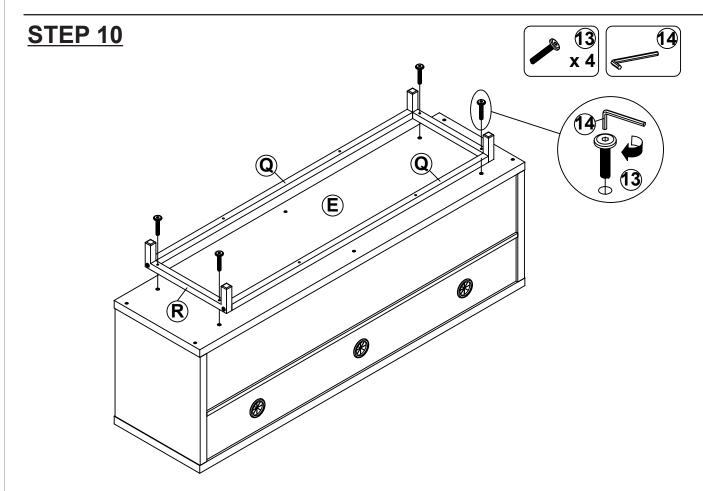

#### NOTE:

Phillips head screw driver is required in the assembly process; however, manufacturer does not provide this item.

Q CROSS BAR

2 PCS

R

**FOOT** 

2 PCS

| z HARDWARE IDENTIFICATION |                                           |                 |        |    |                             |                |        |
|---------------------------|-------------------------------------------|-----------------|--------|----|-----------------------------|----------------|--------|
| NO                        | DESCRIPTION                               | FIGURE          | Q'TY   | NO | DESCRIPTION                 | FIGURE         | Q'TY   |
| 1                         | GLUE 40g                                  |                 | 1 PC   | 9  | SHORT SCREW<br>Ø 3x10mm SR  |                | 24 PCS |
| 2                         | WOODEN DOWEL<br>Ø 8x30mm                  |                 | 32 PCS | 10 | HANDLE<br>L = 120mm         |                | 2 PCS  |
| 3                         | CAM BOLT<br>Ø 7x35.5mm SR                 |                 | 20 PCS | 11 | HANDLE BOLT<br>Ø 4x25mm RBW | ALL CONTROL OF | 4 PCS  |
| 4                         | CAM LOCK<br>Ø 15x12mm SR                  |                 | 20 PCS | 12 | RUBBER<br>Ø 52mm            |                | 3 PCS  |
| 5                         | LONG BOLT<br>Ø 9.5x55mm SR                |                 | 6 PCS  | 13 | BOLT<br>M6 x 42.5mm SR      |                | 8 PCS  |
| 6                         | BOLT<br>Ø 4.5x42mm SR<br>FOR BOTTOM PANEL | ATTUTUE O       | 4 PCS  | 14 | ALLEN WRENCH                |                | 1 PC   |
| 7                         | LONG SCREW<br>Ø 4.3x35mm SR               | MINITE B        | 14 PCS | 15 | STICKER<br>Ø 20mm           |                | 4 PCS  |
| 8                         | RAIL<br>L = 350mm WHT                     | CL CRITICAL DIL | 2 SET  |    |                             |                |        |