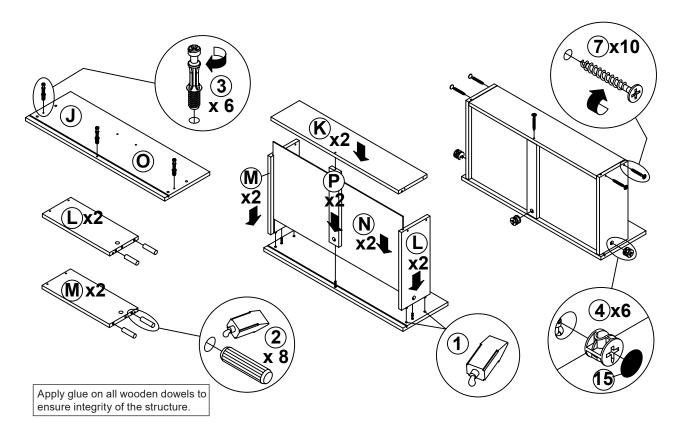

#### NOTE:

Phillips head screw driver is required in the assembly process; however, manufacturer does not provide this item.

Q CROSS BAR

2 PCS

R

**FOOT** 

2 PCS

| z HARDWARE IDENTIFICATION |                                           |                 |        |    |                             |                |        |
|---------------------------|-------------------------------------------|-----------------|--------|----|-----------------------------|----------------|--------|
| NO                        | DESCRIPTION                               | FIGURE          | Q'TY   | NO | DESCRIPTION                 | FIGURE         | Q'TY   |
| 1                         | GLUE 40g                                  |                 | 1 PC   | 9  | SHORT SCREW<br>Ø 3x10mm SR  |                | 24 PCS |
| 2                         | WOODEN DOWEL<br>Ø 8x30mm                  |                 | 32 PCS | 10 | HANDLE<br>L = 120mm         |                | 2 PCS  |
| 3                         | CAM BOLT<br>Ø 7x35.5mm SR                 |                 | 20 PCS | 11 | HANDLE BOLT<br>Ø 4x25mm RBW | ALL CONTROL OF | 4 PCS  |
| 4                         | CAM LOCK<br>Ø 15x12mm SR                  |                 | 20 PCS | 12 | RUBBER<br>Ø 52mm            |                | 3 PCS  |
| 5                         | LONG BOLT<br>Ø 9.5x55mm SR                |                 | 6 PCS  | 13 | BOLT<br>M6 x 42.5mm SR      |                | 8 PCS  |
| 6                         | BOLT<br>Ø 4.5x42mm SR<br>FOR BOTTOM PANEL | ATTUTUE O       | 4 PCS  | 14 | ALLEN WRENCH                |                | 1 PC   |
| 7                         | LONG SCREW<br>Ø 4.3x35mm SR               | MINITE B        | 14 PCS | 15 | STICKER<br>Ø 20mm           |                | 4 PCS  |
| 8                         | RAIL<br>L = 350mm WHT                     | CL CRITICAL DIL | 2 SET  |    |                             |                |        |