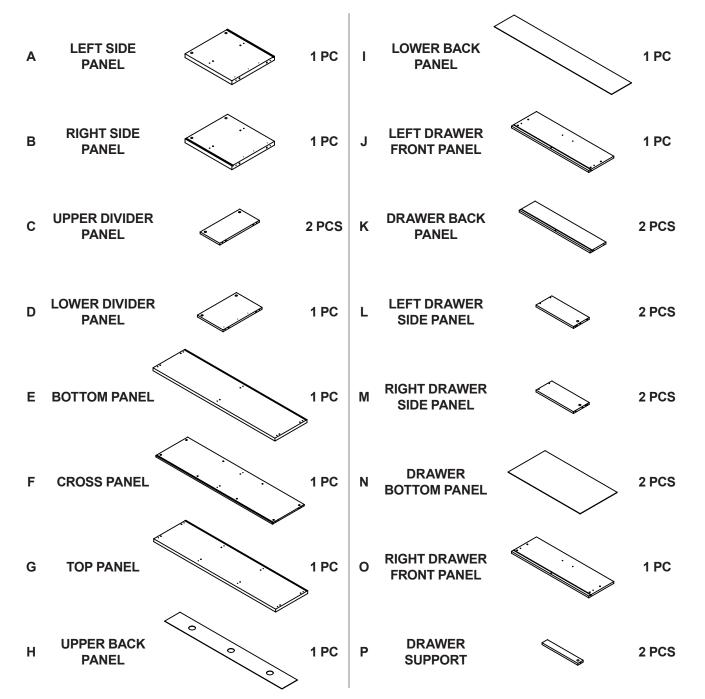

### PARTS IDENTIFICATION

#### NOTE:

Phillips head screw driver is required in the assembly process; however, manufacturer does not provide this item.

Q CROSS BAR

2 PCS

R

**FOOT** 

2 PCS

| z HARDWARE IDENTIFICATION |                                           |                 |        |    |                             |                |        |
|---------------------------|-------------------------------------------|-----------------|--------|----|-----------------------------|----------------|--------|
| NO                        | DESCRIPTION                               | FIGURE          | Q'TY   | NO | DESCRIPTION                 | FIGURE         | Q'TY   |
| 1                         | GLUE 40g                                  |                 | 1 PC   | 9  | SHORT SCREW<br>Ø 3x10mm SR  |                | 24 PCS |
| 2                         | WOODEN DOWEL<br>Ø 8x30mm                  |                 | 32 PCS | 10 | HANDLE<br>L = 120mm         |                | 2 PCS  |
| 3                         | CAM BOLT<br>Ø 7x35.5mm SR                 |                 | 20 PCS | 11 | HANDLE BOLT<br>Ø 4x25mm RBW | ALL CONTROL OF | 4 PCS  |
| 4                         | CAM LOCK<br>Ø 15x12mm SR                  |                 | 20 PCS | 12 | RUBBER<br>Ø 52mm            |                | 3 PCS  |
| 5                         | LONG BOLT<br>Ø 9.5x55mm SR                |                 | 6 PCS  | 13 | BOLT<br>M6 x 42.5mm SR      |                | 8 PCS  |
| 6                         | BOLT<br>Ø 4.5x42mm SR<br>FOR BOTTOM PANEL | ATTUTUE O       | 4 PCS  | 14 | ALLEN WRENCH                |                | 1 PC   |
| 7                         | LONG SCREW<br>Ø 4.3x35mm SR               | MINITE B        | 14 PCS | 15 | STICKER<br>Ø 20mm           |                | 4 PCS  |
| 8                         | RAIL<br>L = 350mm WHT                     | CL CRITICAL DIL | 2 SET  |    |                             |                |        |