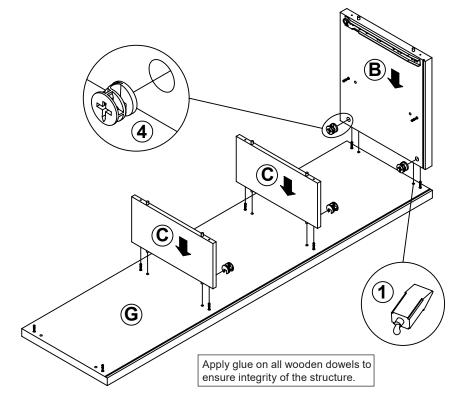

# ITEM:701973 STEP 2 Section $\bigoplus$ **(G**) **(F**) Apply glue on all wooden dowels to ensure integrity of the structure.