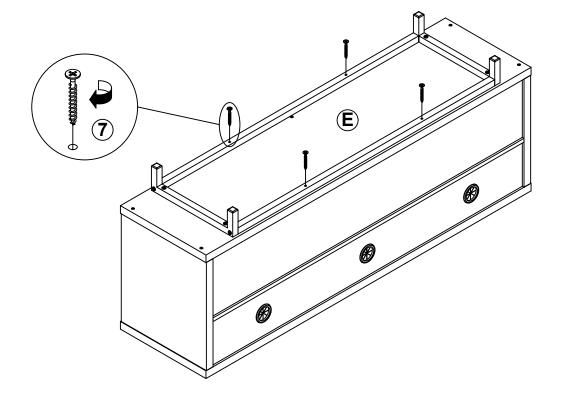

#### NOTE:

Phillips head screw driver is required in the assembly process; however, manufacturer does not provide this item.

Q CROSS BAR

2 PCS

R

**FOOT** 

2 PCS

| z HARDWARE IDENTIFICATION |                                           |                 |        |    |                             |                |        |
|---------------------------|-------------------------------------------|-----------------|--------|----|-----------------------------|----------------|--------|
| NO                        | DESCRIPTION                               | FIGURE          | Q'TY   | NO | DESCRIPTION                 | FIGURE         | Q'TY   |
| 1                         | GLUE 40g                                  |                 | 1 PC   | 9  | SHORT SCREW<br>Ø 3x10mm SR  |                | 24 PCS |
| 2                         | WOODEN DOWEL<br>Ø 8x30mm                  |                 | 32 PCS | 10 | HANDLE<br>L = 120mm         |                | 2 PCS  |
| 3                         | CAM BOLT<br>Ø 7x35.5mm SR                 |                 | 20 PCS | 11 | HANDLE BOLT<br>Ø 4x25mm RBW | ALL CONTROL OF | 4 PCS  |
| 4                         | CAM LOCK<br>Ø 15x12mm SR                  |                 | 20 PCS | 12 | RUBBER<br>Ø 52mm            |                | 3 PCS  |
| 5                         | LONG BOLT<br>Ø 9.5x55mm SR                |                 | 6 PCS  | 13 | BOLT<br>M6 x 42.5mm SR      |                | 8 PCS  |
| 6                         | BOLT<br>Ø 4.5x42mm SR<br>FOR BOTTOM PANEL | ATTUTUE O       | 4 PCS  | 14 | ALLEN WRENCH                |                | 1 PC   |
| 7                         | LONG SCREW<br>Ø 4.3x35mm SR               | MINITE B        | 14 PCS | 15 | STICKER<br>Ø 20mm           |                | 4 PCS  |
| 8                         | RAIL<br>L = 350mm WHT                     | CL CRITICAL DIL | 2 SET  |    |                             |                |        |