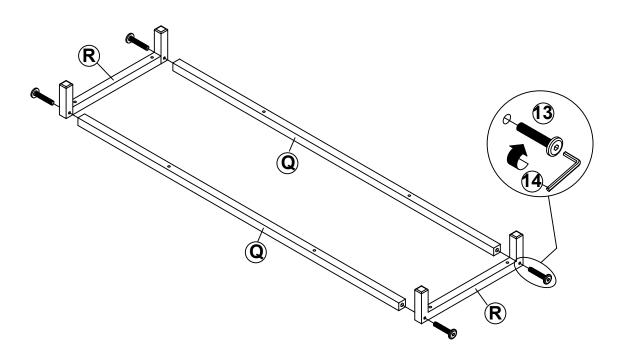

#### NOTE:

Phillips head screw driver is required in the assembly process; however, manufacturer does not provide this item.

Q CROSS BAR

2 PCS

R

**FOOT** 

2 PCS

| z HARDWARE IDENTIFICATION |                                           |                 |        |    |                             |                |        |
|---------------------------|-------------------------------------------|-----------------|--------|----|-----------------------------|----------------|--------|
| NO                        | DESCRIPTION                               | FIGURE          | Q'TY   | NO | DESCRIPTION                 | FIGURE         | Q'TY   |
| 1                         | GLUE 40g                                  |                 | 1 PC   | 9  | SHORT SCREW<br>Ø 3x10mm SR  |                | 24 PCS |
| 2                         | WOODEN DOWEL<br>Ø 8x30mm                  |                 | 32 PCS | 10 | HANDLE<br>L = 120mm         |                | 2 PCS  |
| 3                         | CAM BOLT<br>Ø 7x35.5mm SR                 |                 | 20 PCS | 11 | HANDLE BOLT<br>Ø 4x25mm RBW | ALL CONTROL OF | 4 PCS  |
| 4                         | CAM LOCK<br>Ø 15x12mm SR                  |                 | 20 PCS | 12 | RUBBER<br>Ø 52mm            |                | 3 PCS  |
| 5                         | LONG BOLT<br>Ø 9.5x55mm SR                |                 | 6 PCS  | 13 | BOLT<br>M6 x 42.5mm SR      |                | 8 PCS  |
| 6                         | BOLT<br>Ø 4.5x42mm SR<br>FOR BOTTOM PANEL | ATTUTUE O       | 4 PCS  | 14 | ALLEN WRENCH                |                | 1 PC   |
| 7                         | LONG SCREW<br>Ø 4.3x35mm SR               | MINITE B        | 14 PCS | 15 | STICKER<br>Ø 20mm           |                | 4 PCS  |
| 8                         | RAIL<br>L = 350mm WHT                     | CL CRITICAL DIL | 2 SET  |    |                             |                |        |