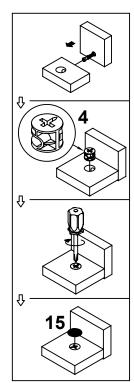

#### NOTE:

Phillips head screw driver is required in the assembly process; however, manufacturer does not provide this item.

Q CROSS BAR

2 PCS

R

**FOOT** 

2 PCS

| z HARDWARE IDENTIFICATION |                                           |                 |        |    |                             |                |        |
|---------------------------|-------------------------------------------|-----------------|--------|----|-----------------------------|----------------|--------|
| NO                        | DESCRIPTION                               | FIGURE          | Q'TY   | NO | DESCRIPTION                 | FIGURE         | Q'TY   |
| 1                         | GLUE 40g                                  |                 | 1 PC   | 9  | SHORT SCREW<br>Ø 3x10mm SR  |                | 24 PCS |
| 2                         | WOODEN DOWEL<br>Ø 8x30mm                  |                 | 32 PCS | 10 | HANDLE<br>L = 120mm         |                | 2 PCS  |
| 3                         | CAM BOLT<br>Ø 7x35.5mm SR                 |                 | 20 PCS | 11 | HANDLE BOLT<br>Ø 4x25mm RBW | ALL CONTROL OF | 4 PCS  |
| 4                         | CAM LOCK<br>Ø 15x12mm SR                  |                 | 20 PCS | 12 | RUBBER<br>Ø 52mm            |                | 3 PCS  |
| 5                         | LONG BOLT<br>Ø 9.5x55mm SR                |                 | 6 PCS  | 13 | BOLT<br>M6 x 42.5mm SR      |                | 8 PCS  |
| 6                         | BOLT<br>Ø 4.5x42mm SR<br>FOR BOTTOM PANEL | ATTUTUE O       | 4 PCS  | 14 | ALLEN WRENCH                |                | 1 PC   |
| 7                         | LONG SCREW<br>Ø 4.3x35mm SR               | MINITE B        | 14 PCS | 15 | STICKER<br>Ø 20mm           |                | 4 PCS  |
| 8                         | RAIL<br>L = 350mm WHT                     | CL CRITICAL DIL | 2 SET  |    |                             |                |        |