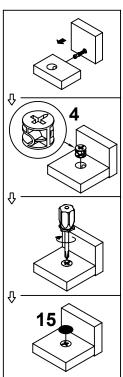

#### NOTE:

Phillips head screw driver is required in the assembly process; however, manufacturer does not provide this item.

Q CROSS BAR

2 PCS

R

**FOOT** 

2 PCS

| z HARDWARE IDENTIFICATION |                                           |                 |        |    |                             |                |        |
|---------------------------|-------------------------------------------|-----------------|--------|----|-----------------------------|----------------|--------|
| NO                        | DESCRIPTION                               | FIGURE          | Q'TY   | NO | DESCRIPTION                 | FIGURE         | Q'TY   |
| 1                         | GLUE 40g                                  |                 | 1 PC   | 9  | SHORT SCREW<br>Ø 3x10mm SR  |                | 24 PCS |
| 2                         | WOODEN DOWEL<br>Ø 8x30mm                  |                 | 32 PCS | 10 | HANDLE<br>L = 120mm         |                | 2 PCS  |
| 3                         | CAM BOLT<br>Ø 7x35.5mm SR                 |                 | 20 PCS | 11 | HANDLE BOLT<br>Ø 4x25mm RBW | ALL CONTROL OF | 4 PCS  |
| 4                         | CAM LOCK<br>Ø 15x12mm SR                  |                 | 20 PCS | 12 | RUBBER<br>Ø 52mm            |                | 3 PCS  |
| 5                         | LONG BOLT<br>Ø 9.5x55mm SR                |                 | 6 PCS  | 13 | BOLT<br>M6 x 42.5mm SR      |                | 8 PCS  |
| 6                         | BOLT<br>Ø 4.5x42mm SR<br>FOR BOTTOM PANEL | ATTUTUE O       | 4 PCS  | 14 | ALLEN WRENCH                |                | 1 PC   |
| 7                         | LONG SCREW<br>Ø 4.3x35mm SR               | MINITE B        | 14 PCS | 15 | STICKER<br>Ø 20mm           |                | 4 PCS  |
| 8                         | RAIL<br>L = 350mm WHT                     | CL CRITICAL DIL | 2 SET  |    |                             |                |        |