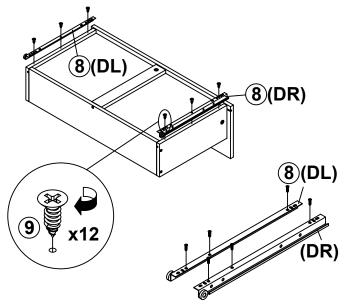

#### NOTE:

Phillips head screw driver is required in the assembly process; however, manufacturer does not provide this item.

Q CROSS BAR

2 PCS

R

**FOOT** 

2 PCS

| z HARDWARE IDENTIFICATION |                                           |                 |        |    |                             |                |        |
|---------------------------|-------------------------------------------|-----------------|--------|----|-----------------------------|----------------|--------|
| NO                        | DESCRIPTION                               | FIGURE          | Q'TY   | NO | DESCRIPTION                 | FIGURE         | Q'TY   |
| 1                         | GLUE 40g                                  |                 | 1 PC   | 9  | SHORT SCREW<br>Ø 3x10mm SR  |                | 24 PCS |
| 2                         | WOODEN DOWEL<br>Ø 8x30mm                  |                 | 32 PCS | 10 | HANDLE<br>L = 120mm         |                | 2 PCS  |
| 3                         | CAM BOLT<br>Ø 7x35.5mm SR                 |                 | 20 PCS | 11 | HANDLE BOLT<br>Ø 4x25mm RBW | ALL CONTROL OF | 4 PCS  |
| 4                         | CAM LOCK<br>Ø 15x12mm SR                  |                 | 20 PCS | 12 | RUBBER<br>Ø 52mm            |                | 3 PCS  |
| 5                         | LONG BOLT<br>Ø 9.5x55mm SR                |                 | 6 PCS  | 13 | BOLT<br>M6 x 42.5mm SR      |                | 8 PCS  |
| 6                         | BOLT<br>Ø 4.5x42mm SR<br>FOR BOTTOM PANEL | ATTUTUE O       | 4 PCS  | 14 | ALLEN WRENCH                |                | 1 PC   |
| 7                         | LONG SCREW<br>Ø 4.3x35mm SR               | MINITE B        | 14 PCS | 15 | STICKER<br>Ø 20mm           |                | 4 PCS  |
| 8                         | RAIL<br>L = 350mm WHT                     | CL CRITICAL DIL | 2 SET  |    |                             |                |        |