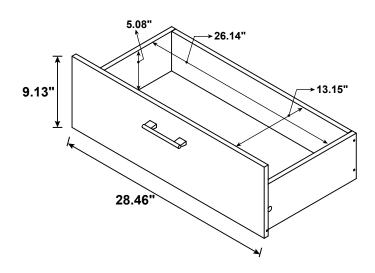

|                |        |

Z8,Z10,Z12 not included in blister packaging.

#### NOTE:

Phillips head screw driver is required in the assembly process; however, manufacturer does not provide this item.

# ITEM:701973 STEP 1 2 x 20 8x 2 **B 8**(CL) **(8)(CR)** the reverse side $(\mathbf{D})$ **8**(CL) **8**(CR) ©x2 CORRECT **INCORRECT** (8)(CL) Apply glue on all wooden dowels to (CR) ensure integrity of the structure. **PAGE 4 OF 12** COASTERFURNITURE.COM

# ITEM:701973 STEP 2 Section $\bigoplus$ **(G**) **(F**) Apply glue on all wooden dowels to ensure integrity of the structure.











### STEP 4





COASTERFURNITURE.COM





**PAGE 7 OF 12** 





























### **STEP 12**



### **STEP 13**







### **STEP 14**



### **STEP 15**











Note: Dimension tolerance ±5%