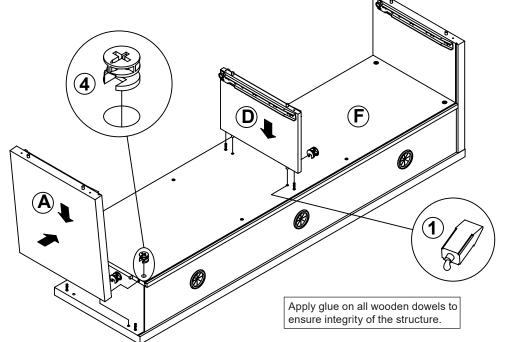

# ITEM:701973 STEP 2 Section $\bigoplus$ **(G**) **(F**) Apply glue on all wooden dowels to ensure integrity of the structure.