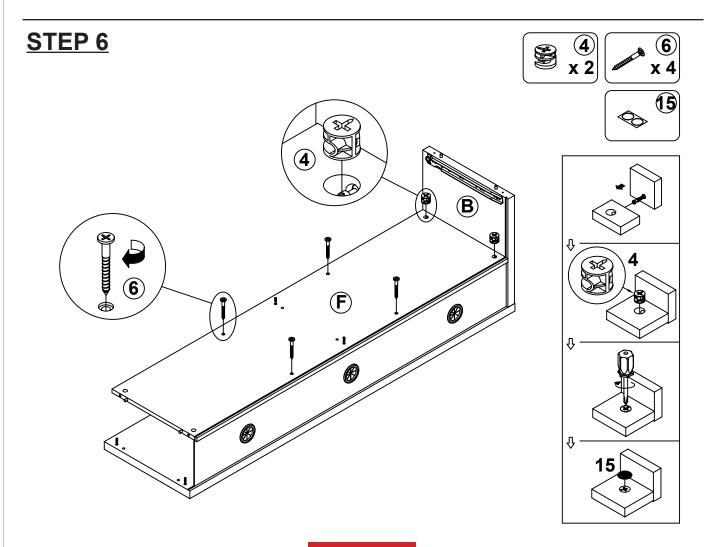

#### NOTE:

Phillips head screw driver is required in the assembly process; however, manufacturer does not provide this item.

Q CROSS BAR

2 PCS

R

**FOOT** 

2 PCS

| z HARDWARE IDENTIFICATION |                                           |                 |        |    |                             |                |        |
|---------------------------|-------------------------------------------|-----------------|--------|----|-----------------------------|----------------|--------|
| NO                        | DESCRIPTION                               | FIGURE          | Q'TY   | NO | DESCRIPTION                 | FIGURE         | Q'TY   |
| 1                         | GLUE 40g                                  |                 | 1 PC   | 9  | SHORT SCREW<br>Ø 3x10mm SR  |                | 24 PCS |
| 2                         | WOODEN DOWEL<br>Ø 8x30mm                  |                 | 32 PCS | 10 | HANDLE<br>L = 120mm         |                | 2 PCS  |
| 3                         | CAM BOLT<br>Ø 7x35.5mm SR                 |                 | 20 PCS | 11 | HANDLE BOLT<br>Ø 4x25mm RBW | ALL CONTROL OF | 4 PCS  |
| 4                         | CAM LOCK<br>Ø 15x12mm SR                  |                 | 20 PCS | 12 | RUBBER<br>Ø 52mm            |                | 3 PCS  |
| 5                         | LONG BOLT<br>Ø 9.5x55mm SR                |                 | 6 PCS  | 13 | BOLT<br>M6 x 42.5mm SR      |                | 8 PCS  |
| 6                         | BOLT<br>Ø 4.5x42mm SR<br>FOR BOTTOM PANEL | ATTUTUE O       | 4 PCS  | 14 | ALLEN WRENCH                |                | 1 PC   |
| 7                         | LONG SCREW<br>Ø 4.3x35mm SR               | MINITE B        | 14 PCS | 15 | STICKER<br>Ø 20mm           |                | 4 PCS  |
| 8                         | RAIL<br>L = 350mm WHT                     | CL CRITICAL DIL | 2 SET  |    |                             |                |        |