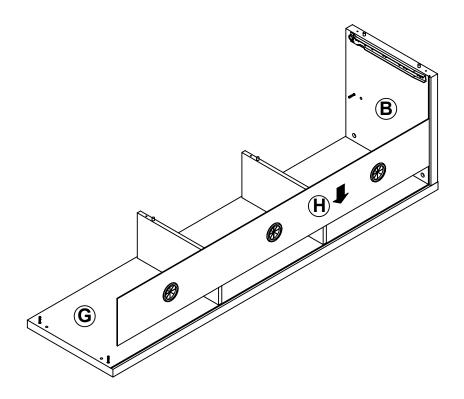

# ITEM:701973 STEP 2 Section $\bigoplus$ **(G**) **(F**) Apply glue on all wooden dowels to ensure integrity of the structure.