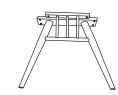

E FURNITURE



Fine Furniture for every stage of life

# 115271(B1&B2) Dining Table

REVISION 0 : 02/18/2022

PAGE 1 OF 4

COASTERFURNITURE.COM

# ITEM : 115271(B1&B2) ASSEMBLY INSTRUCTIONS



- 1. Remove hardware from box and sort by size.
- 2. Please check to see that all hardware and parts are present prior to start of assembly.
- 3. Please follow attached instructions in the same sequence as numbered to assure fast & easy assembly.

 $\triangle$ 

#### WARNING!

- 1. Don't attempt to repair or modify parts that are broken or defective. Please contact the store immediately.
- 2. This product is for home use only and not intended for commercial establishments.



#### ASSEMBLY TIME



# PARTS IDENTIFICATION

B1 (BOX 1)

Α ΤΟΡ



1PC

2PCS

B MOUNTING PLATE

#### B2 (BOX 2)

C LEG FRAME



2PCS

## HARDWARE IDENTIFICATION

#### Z-B1 (BOX 1) - HARDWARE PACK IS LOCATED IN 115271 (B1)

| 1 | BOLT WITH BIG WASHER<br>(M6 x 45mm - BLK)   |                                         | 16PCS |
|---|---------------------------------------------|-----------------------------------------|-------|
| 2 | BOLT WITH SMALL WASHER<br>(M6 x 50mm - BLK) |                                         | 10PCS |
| 3 | FLAT HEAD SCREW<br>(M5 x 32mm - BLK)        | <00000000000000000000000000000000000000 | 4PCS  |
| 4 | ALLEN WRENCH<br>(M4 - GD)                   |                                         | 1PC   |

NOTE:

Phillips head screw driver is required in the assembly process; however, manufacturer does not provide this item.





## ITEM : 115271(B1&B2) ASSEMBLY INSTRUCTIONS



## STEP 3