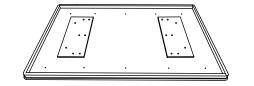

# ASSEMBLY INSTRUCTIONS COASTER FINE FURNITURE



Fine Furniture for every stage of life

# 115271(B1&B2) Dining Table

REVISION 0 : 02/18/2022

PAGE 1 OF 4

COASTERFURNITURE.COM

# ITEM : 115271(B1&B2) ASSEMBLY INSTRUCTIONS



- 1. Remove hardware from box and sort by size.
- 2. Please check to see that all hardware and parts are present prior to start of assembly.
- 3. Please follow attached instructions in the same sequence as numbered to assure fast & easy assembly.

 $\triangle$ 

#### WARNING!

- 1. Don't attempt to repair or modify parts that are broken or defective. Please contact the store immediately.
- 2. This product is for home use only and not intended for commercial establishments.



#### ASSEMBLY TIME



# PARTS IDENTIFICATION

B1 (BOX 1)

Α ΤΟΡ



1PC

2PCS

B MOUNTING PLATE

#### B2 (BOX 2)

C LEG FRAME



2PCS

## HARDWARE IDENTIFICATION

#### Z-B1 (BOX 1) - HARDWARE PACK IS LOCATED IN 115271 (B1)

| 1 | BOLT WITH BIG WASHER<br>(M6 x 45mm - BLK)   |                                         | 16PCS |
|---|---------------------------------------------|-----------------------------------------|-------|
| 2 | BOLT WITH SMALL WASHER<br>(M6 x 50mm - BLK) |                                         | 10PCS |
| 3 | FLAT HEAD SCREW<br>(M5 x 32mm - BLK)        | <00000000000000000000000000000000000000 | 4PCS  |
| 4 | ALLEN WRENCH<br>(M4 - GD)                   |                                         | 1PC   |

NOTE:

Phillips head screw driver is required in the assembly process; however, manufacturer does not provide this item.





## IT