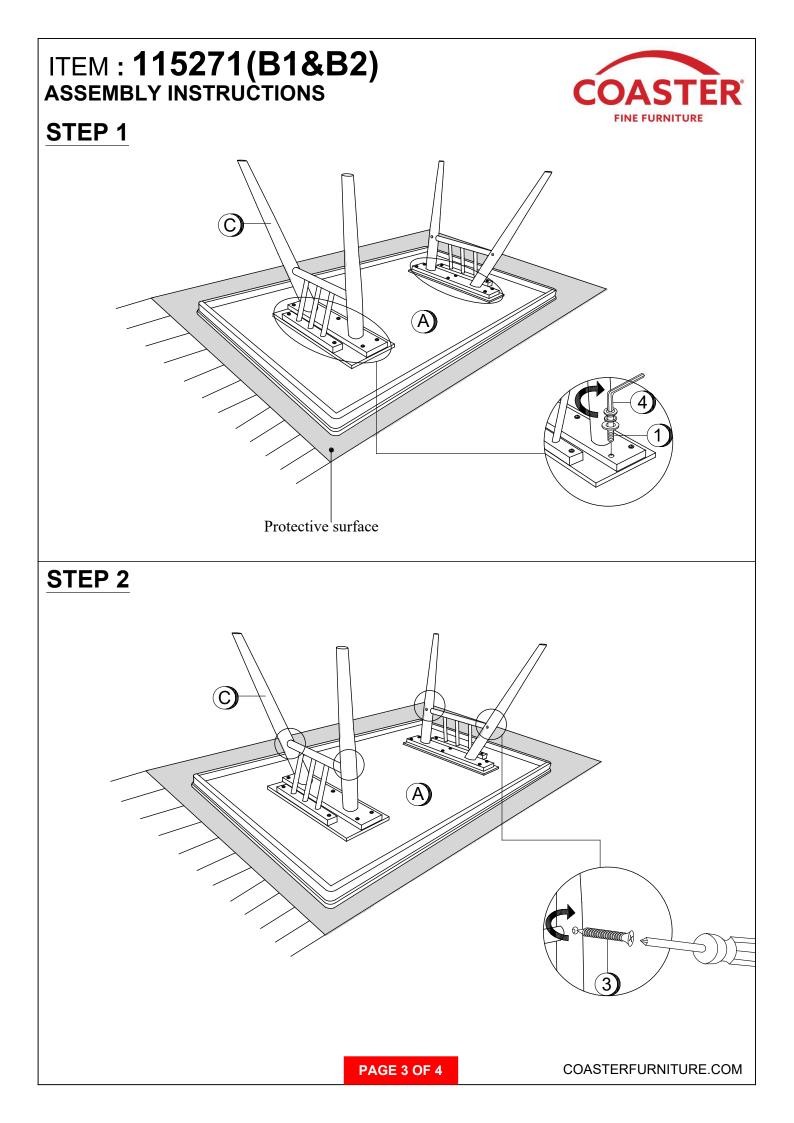

Α ΤΟΡ



1PC

2PCS

B MOUNTING PLATE

#### B2 (BOX 2)

C LEG FRAME



2PCS

## HARDWARE IDENTIFICATION

#### Z-B1 (BOX 1) - HARDWARE PACK IS LOCATED IN 115271 (B1)

| 1 | BOLT WITH BIG WASHER<br>(M6 x 45mm - BLK)   |                                         | 16PCS |
|---|---------------------------------------------|-----------------------------------------|-------|
| 2 | BOLT WITH SMALL WASHER<br>(M6 x 50mm - BLK) |                                         | 10PCS |
| 3 | FLAT HEAD SCREW<br>(M5 x 32mm - BLK)        | <00000000000000000000000000000000000000 | 4PCS  |
| 4 | ALLEN WRENCH<br>(M4 - GD)                   |                                         | 1PC   |

NOTE:

Phillips head screw driver is required in the assembly process; however, manufacturer does not provide this item.





## ITEM : 115271(B1&B2) ASSEMBLY INSTRUCTIONS



## STEP 3