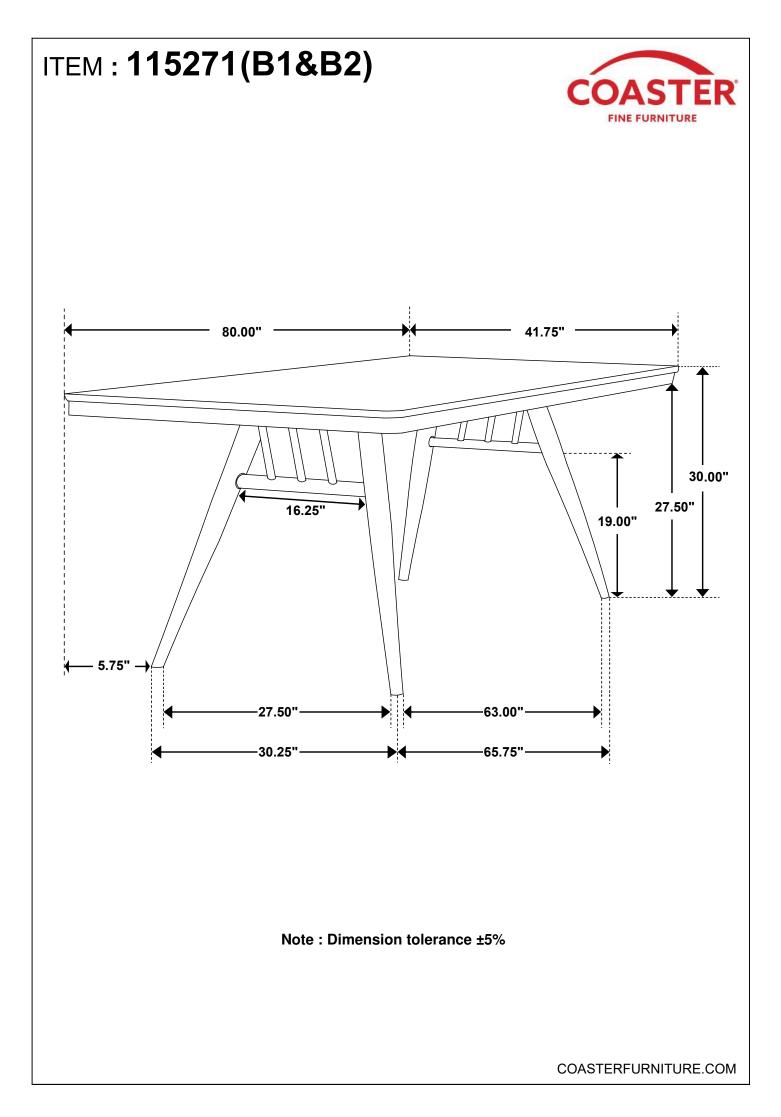

# 115271(B1&B2) Dining Table

REVISION 0 : 02/18/2022

PAGE 1 OF 4

COASTERFURNITURE.COM