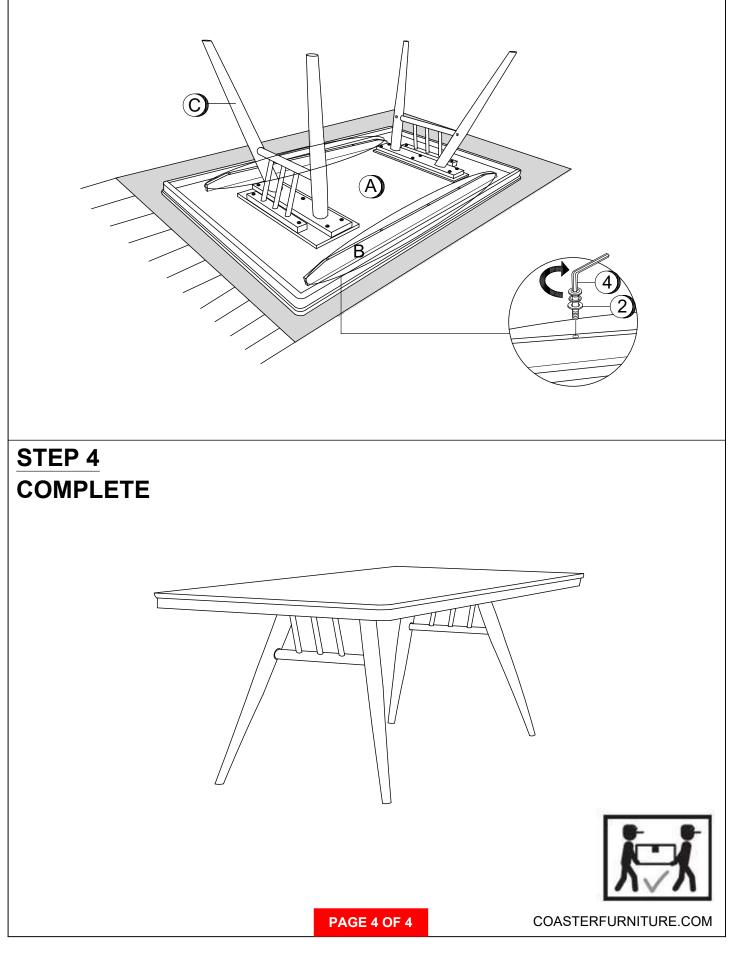

RAME



2PCS

## HARDWARE IDENTIFICATION

#### Z-B1 (BOX 1) - HARDWARE PACK IS LOCATED IN 115271 (B1)

| 1 | BOLT WITH BIG WASHER<br>(M6 x 45mm - BLK)   |                                         | 16PCS |
|---|---------------------------------------------|-----------------------------------------|-------|
| 2 | BOLT WITH SMALL WASHER<br>(M6 x 50mm - BLK) |                                         | 10PCS |
| 3 | FLAT HEAD SCREW<br>(M5 x 32mm - BLK)        | <00000000000000000000000000000000000000 | 4PCS  |
| 4 | ALLEN WRENCH<br>(M4 - GD)                   |                                         | 1PC   |

NOTE:

Phillips head screw driver is required in the assembly process; however, manufacturer does not provide this item.





## ITEM : 115271(B1&B2) ASSEMBLY INSTRUCTIONS



## STEP 3