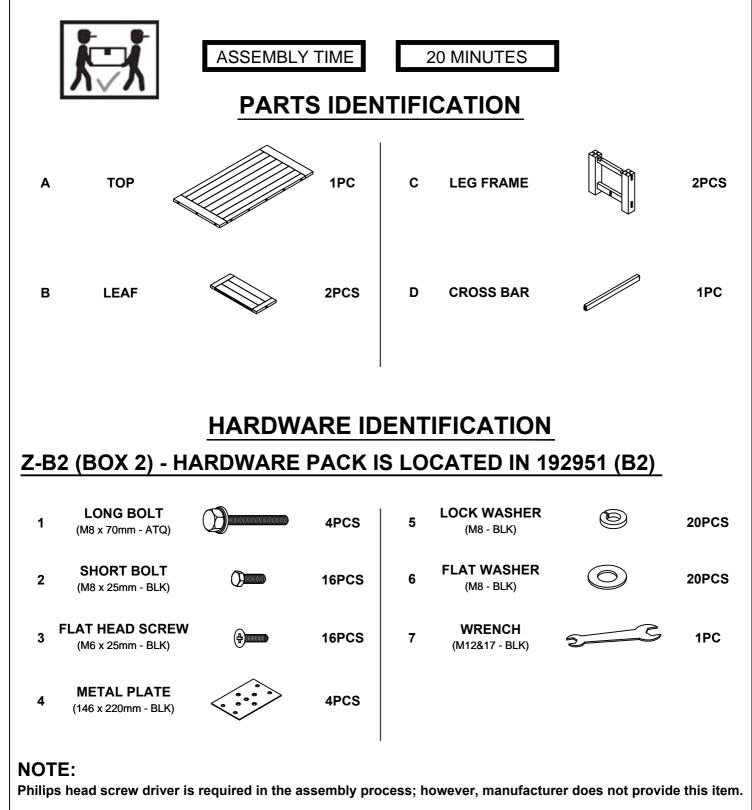

## ITEM: 192951 (B1&B2) ASSEMBLY INSTRUCTIONS

### **ASSEMBLY TIPS:**

- 1. Remove hardware from box and sort by size.
- 2. Please check to see that all hardware and parts are present prior to start of assembly.
- 3. Please follow attached instruction in the same sequence as numbered to assure fast and easy assembly.