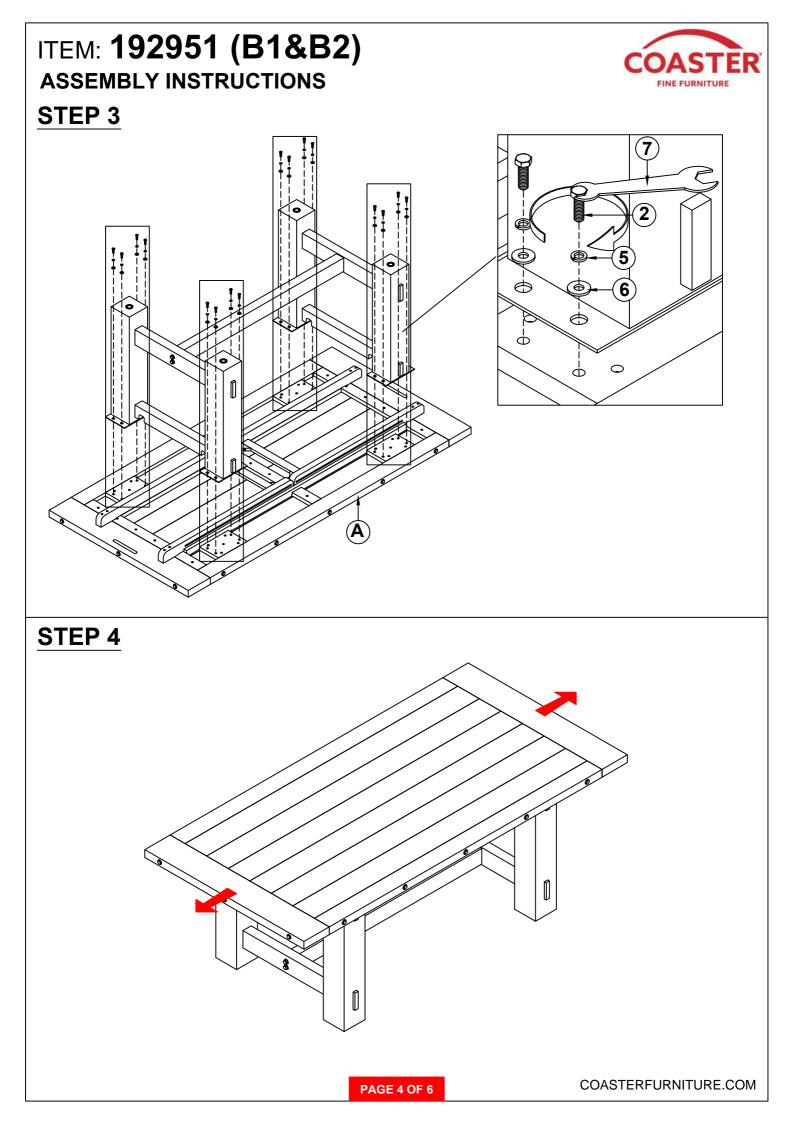

## ITEM: 192951 (B1&B2) ASSEMBLY INSTRUCTIONS

### **ASSEMBLY TIPS:**

- 1. Remove hardware from box and sort by size.
- 2. Please check to see that all hardware and parts are present prior to start of assembly.
- 3. Please follow attached instruction in the same sequence as numbered to assure fast and easy assembly.