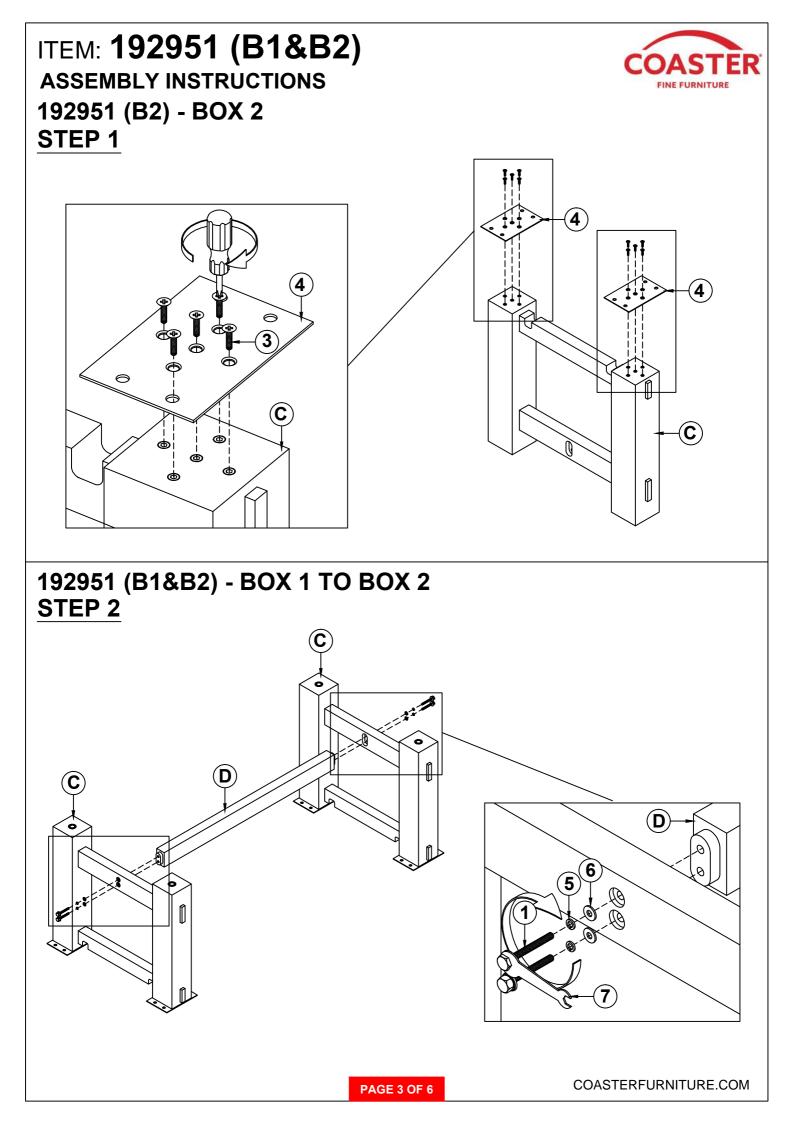

## ITEM: 192951 (B1&B2) ASSEMBLY INSTRUCTIONS

### **ASSEMBLY TIPS:**

- 1. Remove hardware from box and sort by size.
- 2. Please check to see that all hardware and parts are present prior to start of assembly.
- 3. Please follow attached instruction in the same sequence as numbered to assure fast and easy assembly.