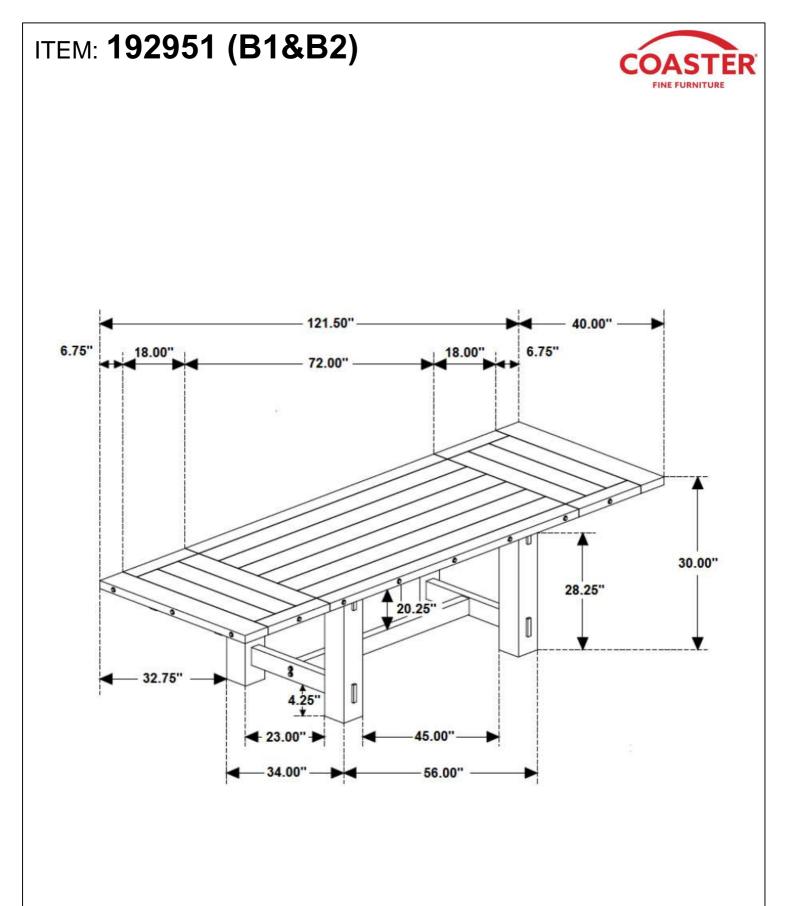

## ASSEMBLY INSTRUCTIONS COASTER FINE FURNITURE



Fine Furniture for every stage of life

# 192951 (B1&B2) *Dining Table*

REVISION 0 : 03/10/2020

PAGE 1 OF 6

COASTERFURNITURE.COM

## ITEM: 192951 (B1&B2) ASSEMBLY INSTRUCTIONS



### **ASSEMBLY TIPS:**

- 1. Remove hardware from box and sort by size.
- 2. Please check to see that all hardware and parts are present prior to start of assembly.
- 3. Please follow attached instruction in the same sequence as numbered to assure fast and easy assembly.



#### WARNING !

1. Don't attempt to repair or modify parts that are broken or defective. Please contact the store immediately.

2. This product is for home use only and not intended for commercial establishment.













Note: Dimension tolerance ±5%