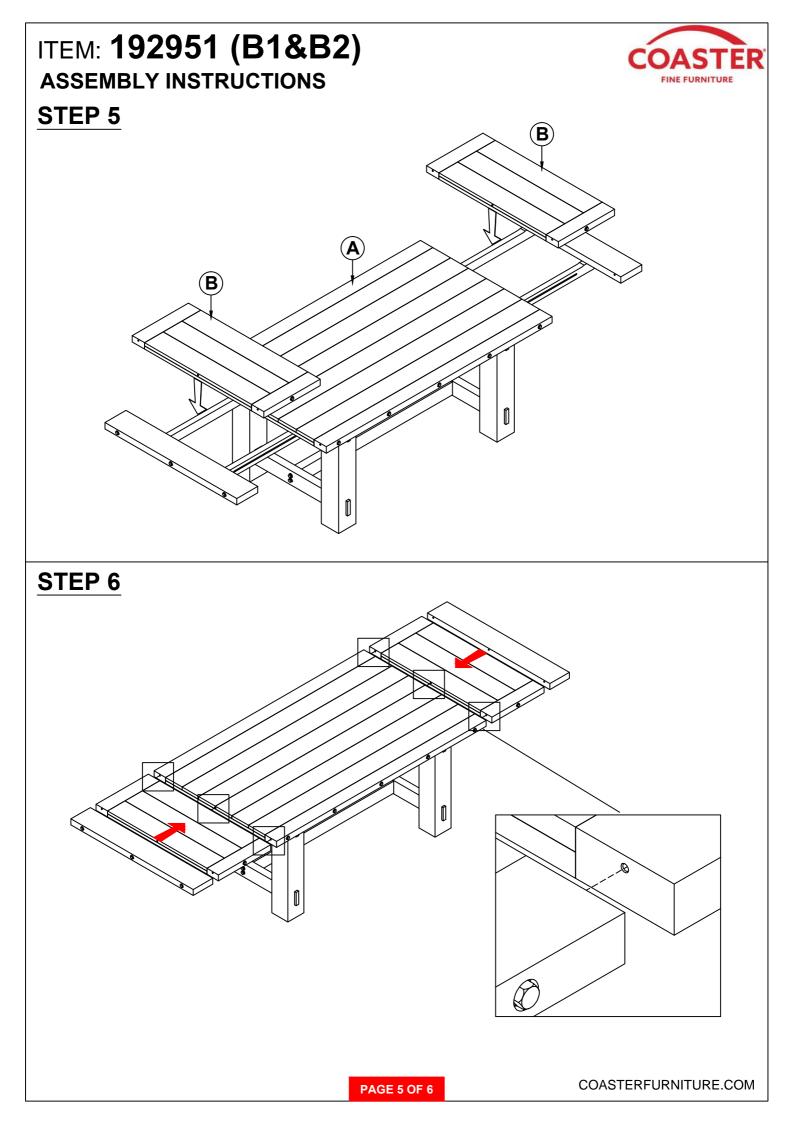

## ASSEMBLY INSTRUCTIONS COASTER FINE FURNITURE



Fine Furniture for every stage of life

# 192951 (B1&B2) *Dining Table*

REVISION 0 : 03/10/2020

PAGE 1 OF 6

COASTERFURNITURE.COM

## ITEM: 192951 (B1&B2) ASSEMBLY INSTRUCTIONS



### **ASSEMBLY TIPS:**

- 1. Remove hardware from box and sort by size.
- 2. Please check to see that all hardware and parts are present prior to start of assembly.
- 3. Please follow attached instruction in the same sequence as numbered to assure fast and easy assembly.



#### WARNING !

1. Don't attempt to repair or modify parts that are broken or defective. Please contact the store immediately.

2. This product is for home use only and not intended for commercial establishment.













Note: Dimension tolerance ±5%