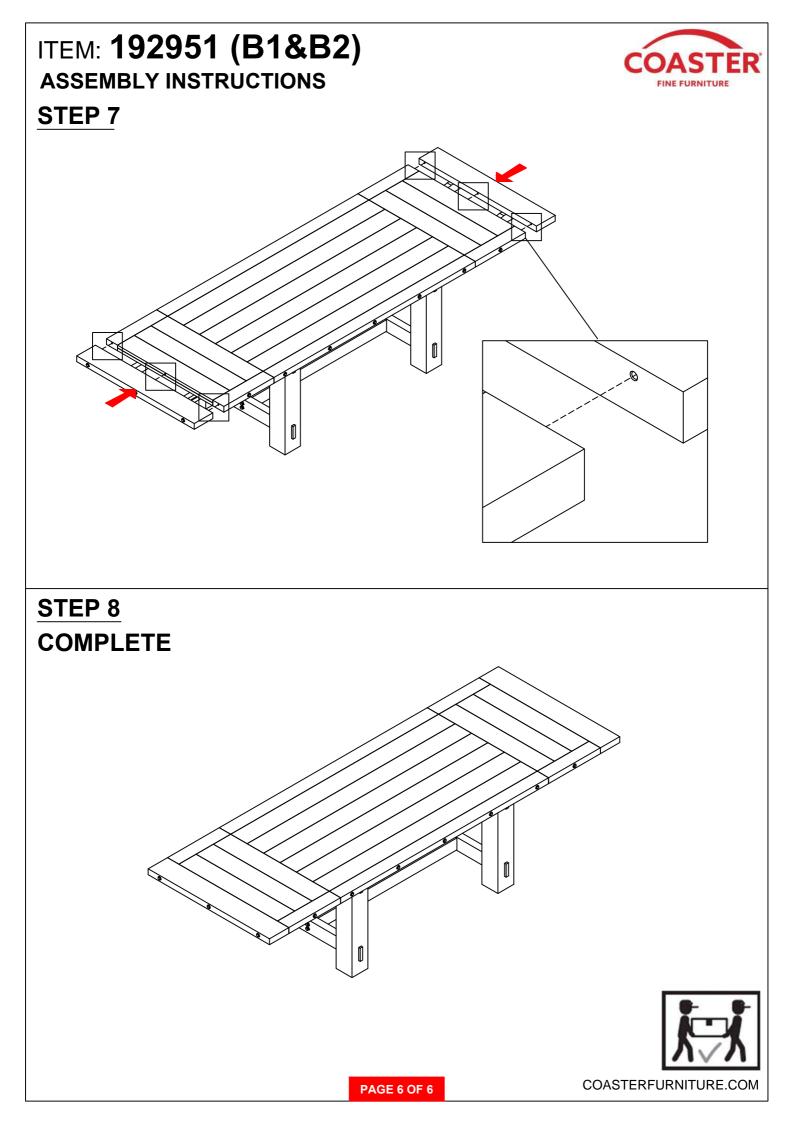

## ASSEMBLY INSTRUCTIONS COASTER FINE FURNITURE



Fine Furniture for every stage of life

# 192951 (B1&B2) *Dining Table*

REVISION 0 : 03/10/2020

PAGE 1 OF 6

COASTERFURNITURE.COM

## ITEM: 192951 (B1&B2) ASSEMBLY INSTRUCTIONS



### **ASSEMBLY TIPS:**

- 1. Remove hardware from box and sort by size.
- 2. Please check to see that all hardware and parts are present prior to start of assembly.
- 3. Please follow attached instruction in the same sequence as numbered to assure fast and easy assembly.



#### WARNING !

1. Don't attempt to repair or modify parts that are broken or defective. Please contact the store immediately.

2. This product is for home use only and not intended for commercial establishment.













Note: Dimension tolerance ±5%