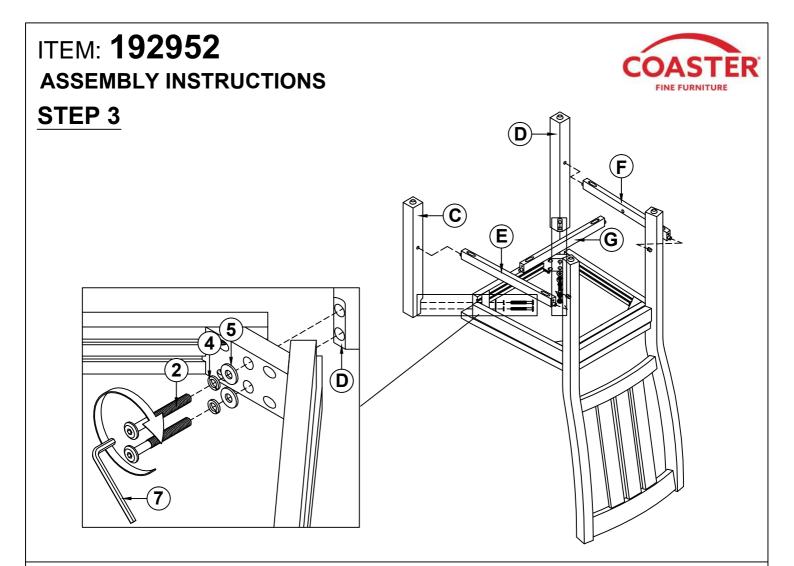

ly.
- 2. This product is for home use only and not intended for commercial establishment.

### HARDWARE IDENTIFICATION

| 7 | ALLEN WRENCH<br>(M5 - BLK)         |     | 1PC   |
|---|------------------------------------|-----|-------|
| 6 | PAN HEAD SCREW<br>(Ø4 X 32mm - SR) |     | 6PCS  |
| 5 | FLAT WASHER<br>(M8 - BLK)          |     | 11PCS |
| 4 | LOCK WASHER<br>(M8 - BLK)          |     | 11PCS |
| 3 | LONG BOLT<br>(M8 x 80mm - BLK)     | (a) | 4PCS  |
| 2 | MEDIUM BOLT<br>(M8 x 70mm - BLK)   |     | 4PCS  |
| 1 | SHORT BOLT<br>(M8 x 45mm - BLK)    |     | 3PCS  |

#### NOTE:

Philips head screw driver is required in the assembly process; however, manufacturer does not provide this item. Quantities shown are for one chair.

### **ASSEMBLY INSTRUCTIONS**

### STEP 1





### STEP 2









COASTERFURNITURE.COM

**ASSEMBLY INSTRUCTIONS** 

STEP 5

**COMPLETE** 









Note: Dimension tolerance ±5%