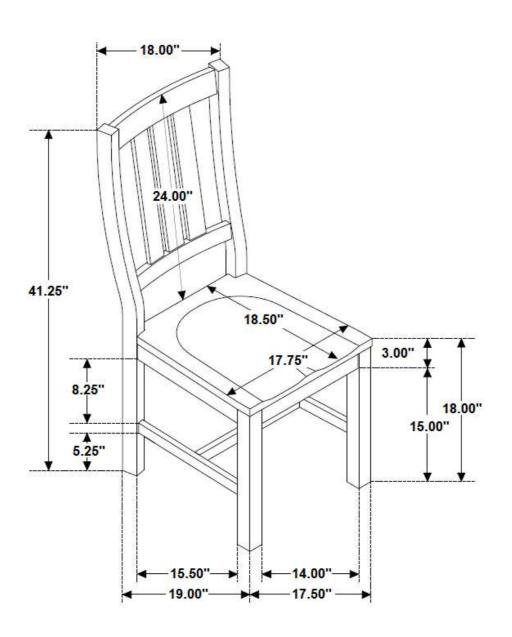

### **PARTS IDENTIFICATION**

| Α | BACK FRAME         | 1PC | E | LEFT STRETCHER   | 1PC |
|---|--------------------|-----|---|------------------|-----|
| В | SEAT<br>WITH FRAME | 1PC | F | RIGHT STRETCHER  | 1PC |
| С | LEFT FRONT LEG     | 1PC | G | MIDDLE STRETCHER | 1PC |
| D | RIGHT FRONT LEG    | 1PC |   |                  |     |