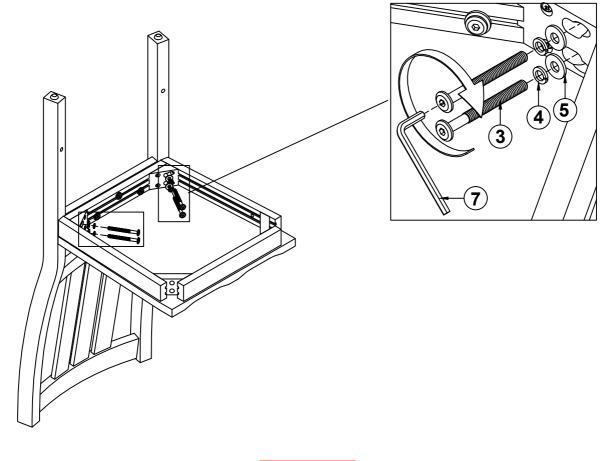

### STEP 2

COASTERFURNITURE.COM

**ASSEMBLY INSTRUCTIONS** 

STEP 5

**COMPLETE** 

Note: Dimension tolerance ±5%