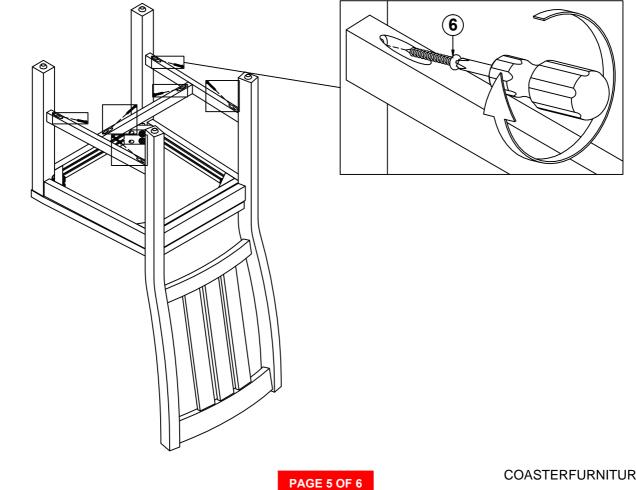

### HARDWARE IDENTIFICATION

| 7 | ALLEN WRENCH<br>(M5 - BLK)         |     | 1PC   |
|---|------------------------------------|-----|-------|
| 6 | PAN HEAD SCREW<br>(Ø4 X 32mm - SR) |     | 6PCS  |
| 5 | FLAT WASHER<br>(M8 - BLK)          |     | 11PCS |
| 4 | LOCK WASHER<br>(M8 - BLK)          |     | 11PCS |
| 3 | LONG BOLT<br>(M8 x 80mm - BLK)     | (a) | 4PCS  |
| 2 | MEDIUM BOLT<br>(M8 x 70mm - BLK)   |     | 4PCS  |
| 1 | SHORT BOLT<br>(M8 x 45mm - BLK)    |     | 3PCS  |

#### NOTE:

Philips head screw driver is required in the assembly process; however, manufacturer does not provide this item. Quantities shown are for one chair.