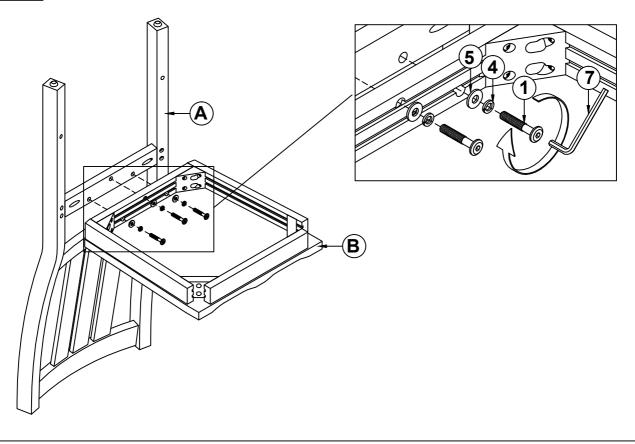

store immediately.
- 2. This product is for home use only and not intended for commercial establishment.

### HARDWARE IDENTIFICATION

| 7 | ALLEN WRENCH<br>(M5 - BLK)         |     | 1PC   |
|---|------------------------------------|-----|-------|
| 6 | PAN HEAD SCREW<br>(Ø4 X 32mm - SR) |     | 6PCS  |
| 5 | FLAT WASHER<br>(M8 - BLK)          |     | 11PCS |
| 4 | LOCK WASHER<br>(M8 - BLK)          |     | 11PCS |
| 3 | LONG BOLT<br>(M8 x 80mm - BLK)     | (a) | 4PCS  |
| 2 | MEDIUM BOLT<br>(M8 x 70mm - BLK)   |     | 4PCS  |
| 1 | SHORT BOLT<br>(M8 x 45mm - BLK)    |     | 3PCS  |

#### NOTE:

Philips head screw driver is required in the assembly process; however, manufacturer does not provide this item. Quantities shown are for one chair.

### **ASSEMBLY INSTRUCTIONS**

### STEP 1





### STEP 2









COASTERFURNITURE.COM

**ASSEMBLY INSTRUCTIONS** 

STEP 5

**COMPLETE** 









Note: Dimension tolerance ±5%