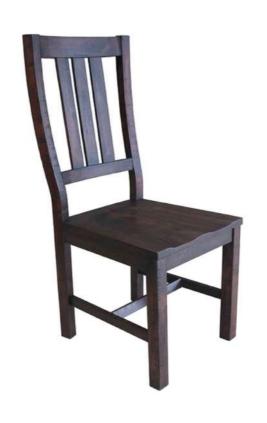

### **PARTS IDENTIFICATION**

| Α | BACK FRAME         | 1PC | E | LEFT STRETCHER   | 1PC |
|---|--------------------|-----|---|------------------|-----|
| В | SEAT<br>WITH FRAME | 1PC | F | RIGHT STRETCHER  | 1PC |
| С | LEFT FRONT LEG     | 1PC | G | MIDDLE STRETCHER | 1PC |
| D | RIGHT FRONT LEG    | 1PC |   |                  |     |