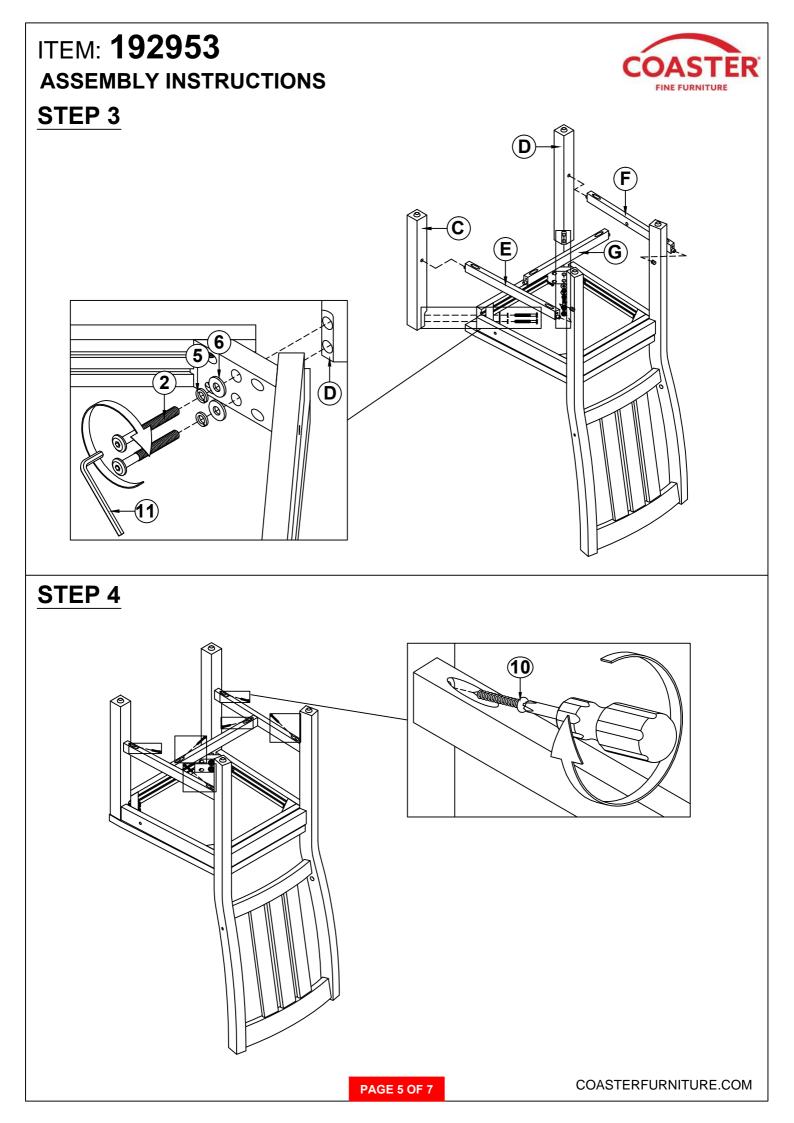

### HARDWARE IDENTIFICATION

| 1  | <b>BOLT 1</b><br>(M8 x 45mm - BLK) |               | 3PCS  |
|----|------------------------------------|---------------|-------|
| 2  | <b>BOLT 2</b><br>(M8 x 70mm - BLK) |               | 4PCS  |
| 3  | <b>BOLT 3</b><br>(M8 x 80mm - BLK) |               | 4PCS  |
| 4  | <b>BOLT 4</b><br>(M6 x 50mm - BLK) |               | 6PCS  |
| 5  | BIG LOCK WASHER<br>(M8 - BLK)      |               | 11PCS |
| 6  | BIG FLAT WASHER<br>(M8 - BLK)      | $\bigcirc$    | 11PCS |
| 7  | SMALL LOCK WASHER<br>(M8 - BLK)    |               | 2PCS  |
| 8  | SMALL FLAT WASHER<br>(M8 - BLK)    | $\bigcirc$    | 2PCS  |
| 9  | WOOD PLUG<br>(Ø17 X 12mm)          | $\bigcirc$    | 2PCS  |
| 10 | PAN HEAD SCREW<br>(Ø4 X 32mm - SR) | († )))))))))> | 6PCS  |
| 11 | BIG ALLEN WRENCH<br>(M5 - BLK)     |               | 1PC   |
| 12 | SMALL ALLEN WRENCH<br>(M4 - BLK)   |               | 1PC   |