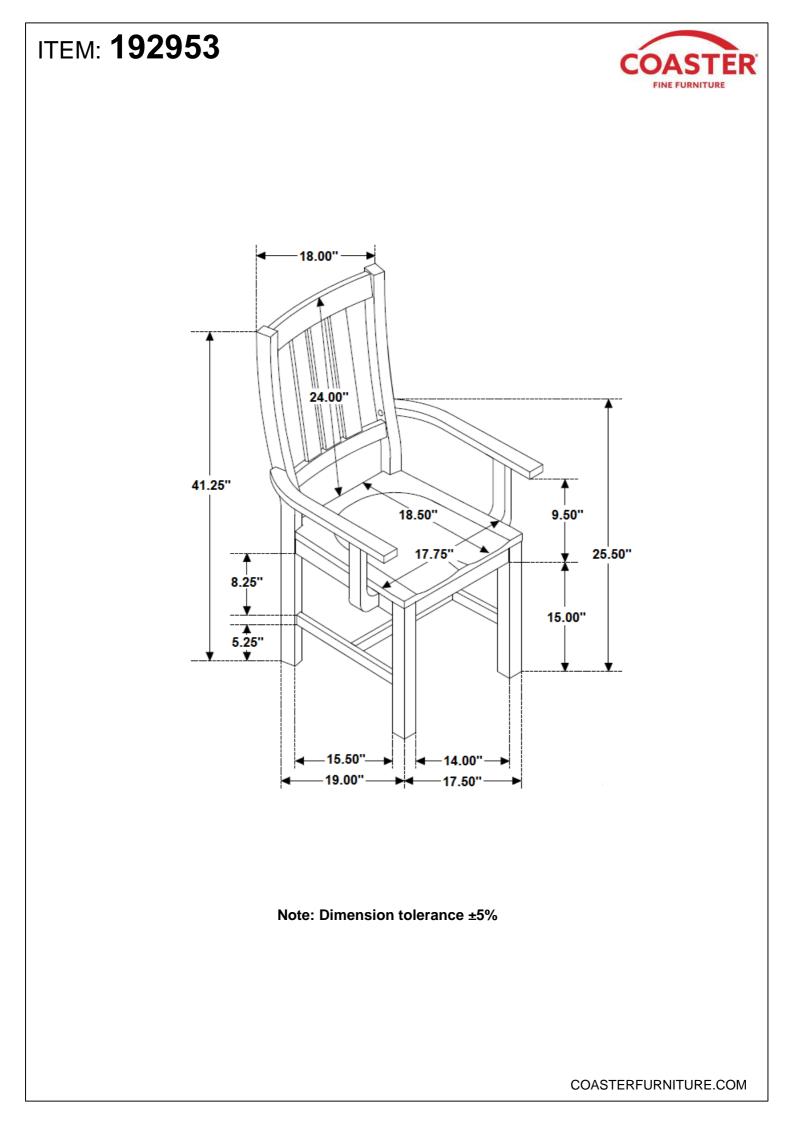

LOCK WASHER<br>(M8 - BLK)      |               | 11PCS |
| 6  | BIG FLAT WASHER<br>(M8 - BLK)      | $\bigcirc$    | 11PCS |
| 7  | SMALL LOCK WASHER<br>(M8 - BLK)    |               | 2PCS  |
| 8  | SMALL FLAT WASHER<br>(M8 - BLK)    | $\bigcirc$    | 2PCS  |
| 9  | WOOD PLUG<br>(Ø17 X 12mm)          | $\bigcirc$    | 2PCS  |
| 10 | PAN HEAD SCREW<br>(Ø4 X 32mm - SR) | († )))))))))> | 6PCS  |
| 11 | BIG ALLEN WRENCH<br>(M5 - BLK)     |               | 1PC   |
| 12 | SMALL ALLEN WRENCH<br>(M4 - BLK)   |               | 1PC   |

#### NOTE:

Philips head screw driver is required in the assembly process; however, manufacturer does not provide this item. Quantities shown are for one chair.



PAGE 4 OF 7

COASTERFURNITURE.COM





# ITEM: **192953** ASSEMBLY INSTRUCTIONS STEP 7 COMPLETE