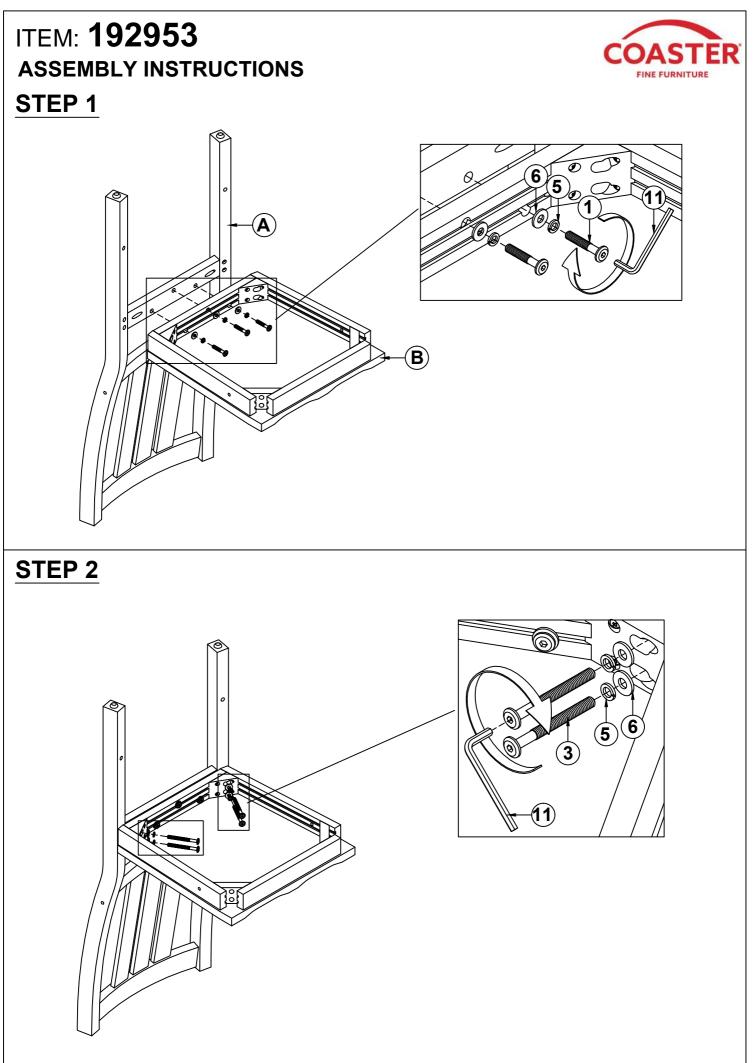

### HARDWARE IDENTIFICATION

| 1  | <b>BOLT 1</b><br>(M8 x 45mm - BLK) |               | 3PCS  |
|----|------------------------------------|---------------|-------|
| 2  | <b>BOLT 2</b><br>(M8 x 70mm - BLK) |               | 4PCS  |
| 3  | <b>BOLT 3</b><br>(M8 x 80mm - BLK) |               | 4PCS  |
| 4  | <b>BOLT 4</b><br>(M6 x 50mm - BLK) |               | 6PCS  |
| 5  | BIG LOCK WASHER<br>(M8 - BLK)      |               | 11PCS |
| 6  | BIG FLAT WASHER<br>(M8 - BLK)      | $\bigcirc$    | 11PCS |
| 7  | SMALL LOCK WASHER<br>(M8 - BLK)    |               | 2PCS  |
| 8  | SMALL FLAT WASHER<br>(M8 - BLK)    | $\bigcirc$    | 2PCS  |
| 9  | WOOD PLUG<br>(Ø17 X 12mm)          | $\bigcirc$    | 2PCS  |
| 10 | PAN HEAD SCREW<br>(Ø4 X 32mm - SR) | († )))))))))> | 6PCS  |
| 11 | BIG ALLEN WRENCH<br>(M5 - BLK)     |               | 1PC   |
| 12 | SMALL ALLEN WRENCH<br>(M4 - BLK)   |               | 1PC   |