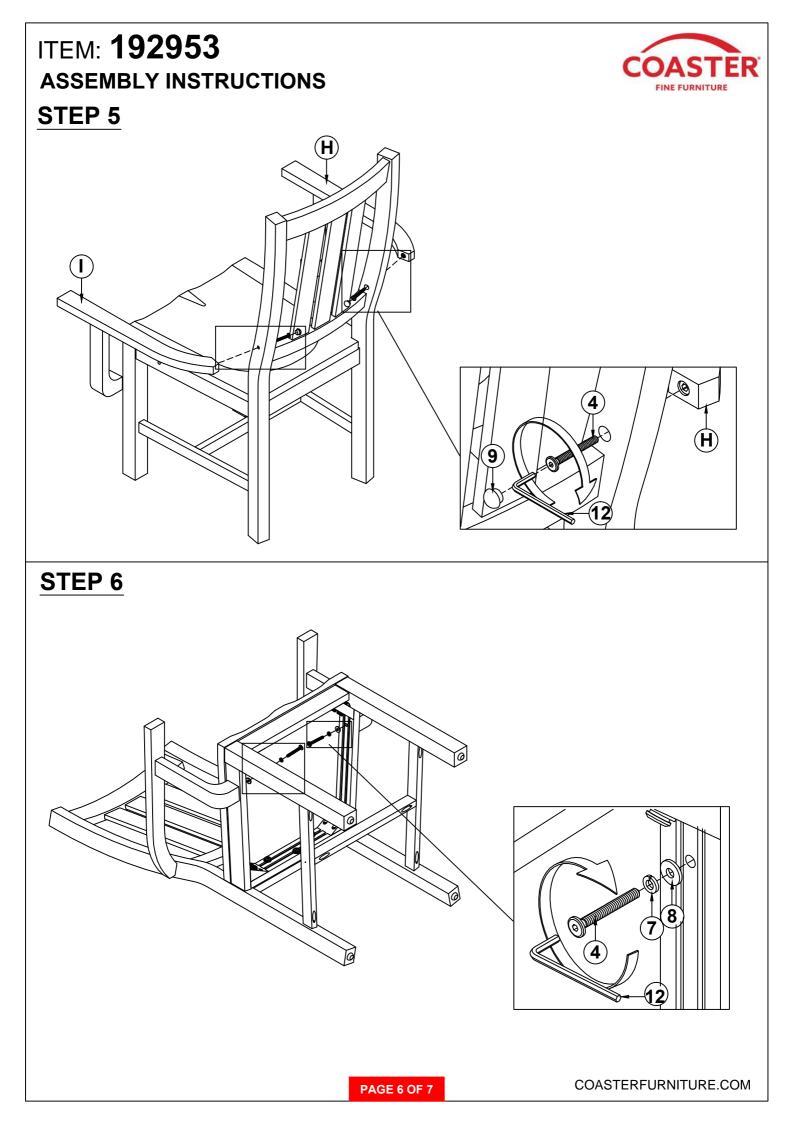

4</b><br>(M6 x 50mm - BLK) |               | 6PCS  |
| 5  | BIG LOCK WASHER<br>(M8 - BLK)      |               | 11PCS |
| 6  | BIG FLAT WASHER<br>(M8 - BLK)      | $\bigcirc$    | 11PCS |
| 7  | SMALL LOCK WASHER<br>(M8 - BLK)    |               | 2PCS  |
| 8  | SMALL FLAT WASHER<br>(M8 - BLK)    | $\bigcirc$    | 2PCS  |
| 9  | WOOD PLUG<br>(Ø17 X 12mm)          | $\bigcirc$    | 2PCS  |
| 10 | PAN HEAD SCREW<br>(Ø4 X 32mm - SR) | († )))))))))> | 6PCS  |
| 11 | BIG ALLEN WRENCH<br>(M5 - BLK)     |               | 1PC   |
| 12 | SMALL ALLEN WRENCH<br>(M4 - BLK)   |               | 1PC   |

#### NOTE:

Philips head screw driver is required in the assembly process; however, manufacturer does not provide this item. Quantities shown are for one chair.



PAGE 4 OF 7

COASTERFURNITURE.COM





# ITEM: **192953** ASSEMBLY INSTRUCTIONS STEP 7 COMPLETE