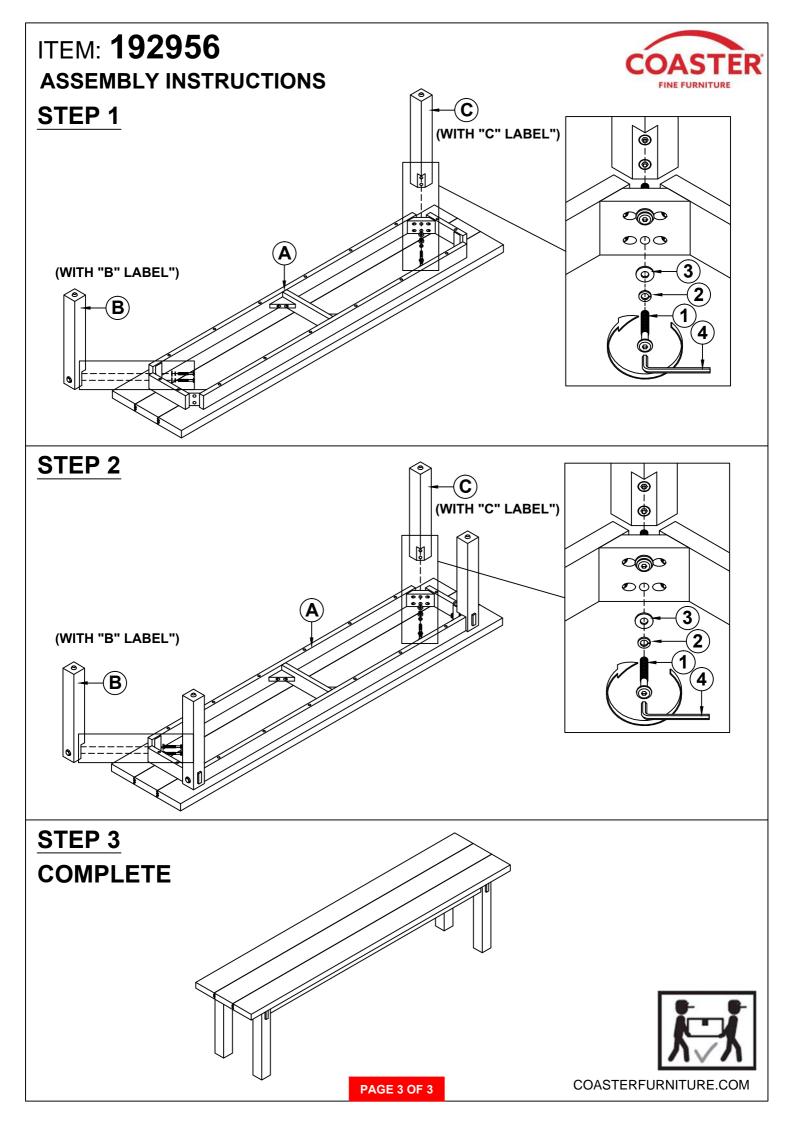

## ITEM: 192956

### **ASSEMBLY INSTRUCTIONS**

## PARTS IDENTIFICATION

A SEAT 1PC

B LEG (WITH "B" LABEL") 2PCS

C LEG (WITH "C" LABEL") 2PCS

## HARDWARE IDENTIFICATION

| 1 | BOLT<br>(M8 x 60mm - BLK)  | 8PCS |
|---|----------------------------|------|
| 2 | LOCK WASHER<br>(M8 - BLK)  | 8PCS |
| 3 | FLAT WASHER<br>(M8 - BLK)  | 8PCS |
| 4 | ALLEN WRENCH<br>(M5 - BLK) | 1PC  |