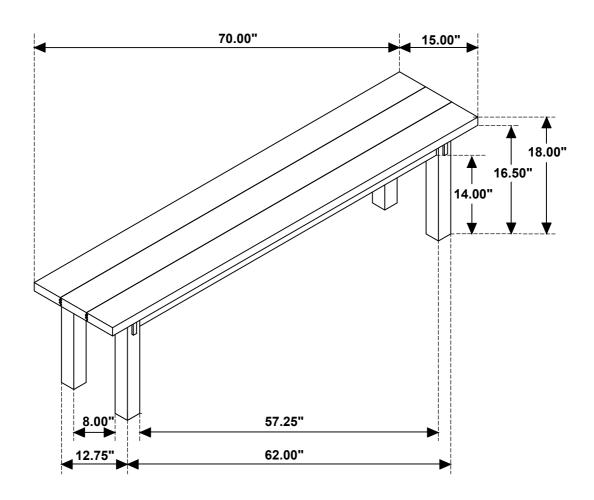

e check to see that all hardware and parts are present prior to start of assembly.
- 3. Please follow attached instruction in the same sequence as numbered to assure fast and easy assembly.



#### **WARNING!**

- 1. Don't attempt to repair or modify parts that are broken or defective. Please contact the store immediately.
- 2. This product is for home use only and not intended for commercial establishment.



ASSEMBLY TIME

20 MINUTES

## PARTS IDENTIFICATION

A SEAT 1PC

B LEG (WITH "B" LABEL") 2PCS

C LEG (WITH "C" LABEL") 2PCS

## HARDWARE IDENTIFICATION

| 1 | BOLT<br>(M8 x 60mm - BLK)  | 8PCS |
|---|----------------------------|------|
| 2 | LOCK WASHER<br>(M8 - BLK)  | 8PCS |
| 3 | FLAT WASHER<br>(M8 - BLK)  | 8PCS |
| 4 | ALLEN WRENCH<br>(M5 - BLK) | 1PC  |



ITEM: **192956** 





Note: Dimension tolerance ±5%