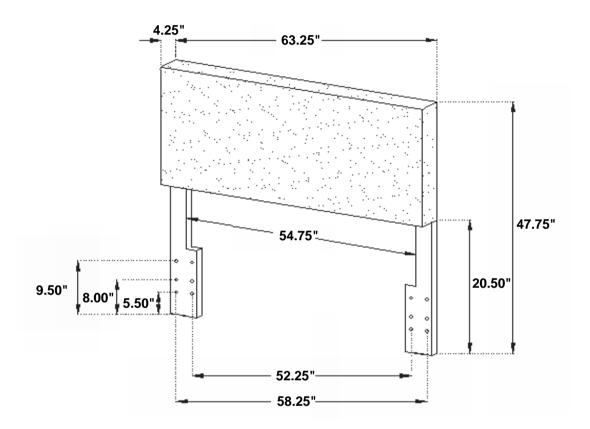

DENTIFICATION |                                |          |       |
| 1                       | ALLEN WRENCH<br>(M4-BLK)       |          | 1PC   |
| 2                       | SHORT BOLT<br>(M6 x 40mm-RBW)  |          | 6PCS  |
| 3                       | FLAT WASHER<br>(M6-RBW)        |          | 18PCS |
| 4                       | LOCK WASHER<br>(M6 - RBW)      | <b>P</b> | 18PCS |
| 5                       | HEX NUT                        |          | 6PCS  |
| 6                       | WRENCH                         |          | 1PC   |
| 7                       | LONG BOLT<br>(M6 x 45mm - BLK) |          | 6PCS  |

## ITEM: 316031QF



**ASSEMBLY INSTRUCTIONS** 

STEP 1



### STEP 2



**FRONT VIEW** 

### STEP 3 COMPLETE



PAGE 3 OF 3

COASTERFURNITURE.COM

# **ITEM:316031QF**





Note: Dimension tolerance ±5%

COASTERFURNITURE.COM