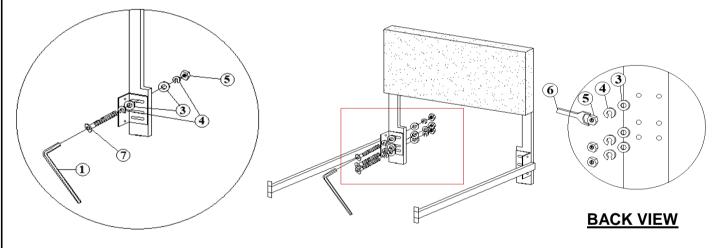

### STEP 2

**FRONT VIEW** 

#### **PARTS IDENTIFICATION**

| Α                       | HEADBOARD PANEL                |          | 1PC   |
|-------------------------|--------------------------------|----------|-------|
| В                       | RIGHT HEADBOARD LEG            |          | 1PC   |
| С                       | LEFT HEADBOARD LEG             |          | 1PC   |
| HARDWARE IDENTIFICATION |                                |          |       |
| 1                       | ALLEN WRENCH<br>(M4-BLK)       |          | 1PC   |
| 2                       | SHORT BOLT<br>(M6 x 40mm-RBW)  |          | 6PCS  |
| 3                       | FLAT WASHER<br>(M6-RBW)        |          | 18PCS |
| 4                       | LOCK WASHER<br>(M6 - RBW)      | <b>P</b> | 18PCS |
| 5                       | HEX NUT                        |          | 6PCS  |
| 6                       | WRENCH                         |          | 1PC   |
| 7                       | LONG BOLT<br>(M6 x 45mm - BLK) |          | 6PCS  |