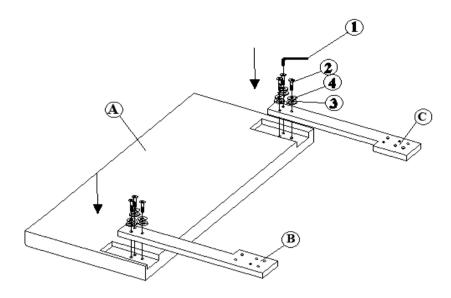

## ITEM: 316031QF

**ASSEMBLY INSTRUCTIONS** 

STEP 1

#### **PARTS IDENTIFICATION**

| Α                       | HEADBOARD PANEL                |          | 1PC   |
|-------------------------|--------------------------------|----------|-------|
| В                       | RIGHT HEADBOARD LEG            |          | 1PC   |
| С                       | LEFT HEADBOARD LEG             |          | 1PC   |
| HARDWARE IDENTIFICATION |                                |          |       |
| 1                       | ALLEN WRENCH<br>(M4-BLK)       |          | 1PC   |
| 2                       | SHORT BOLT<br>(M6 x 40mm-RBW)  |          | 6PCS  |
| 3                       | FLAT WASHER<br>(M6-RBW)        |          | 18PCS |
| 4                       | LOCK WASHER<br>(M6 - RBW)      | <b>P</b> | 18PCS |
| 5                       | HEX NUT                        |          | 6PCS  |
| 6                       | WRENCH                         |          | 1PC   |
| 7                       | LONG BOLT<br>(M6 x 45mm - BLK) |          | 6PCS  |