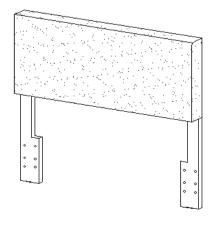

HEADBOARD LEG             |          | 1PC   |
| HARDWARE IDENTIFICATION |                                |          |       |
| 1                       | ALLEN WRENCH<br>(M4-BLK)       |          | 1PC   |
| 2                       | SHORT BOLT<br>(M6 x 40mm-RBW)  |          | 6PCS  |
| 3                       | FLAT WASHER<br>(M6-RBW)        |          | 18PCS |
| 4                       | LOCK WASHER<br>(M6 - RBW)      | <b>P</b> | 18PCS |
| 5                       | HEX NUT                        |          | 6PCS  |
| 6                       | WRENCH                         |          | 1PC   |
| 7                       | LONG BOLT<br>(M6 x 45mm - BLK) |          | 6PCS  |

## ITEM: 316031QF



**ASSEMBLY INSTRUCTIONS** 

STEP 1



### STEP 2



**FRONT VIEW** 

### STEP 3 COMPLETE



PAGE 3 OF 3

COASTERFURNITURE.COM

# **ITEM:316031QF**





Note: Dimension tolerance ±5%

COASTERFURNITURE.COM